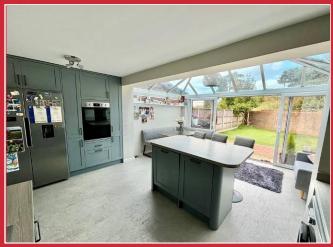

There is a reception hall with a cloakroom, which leads through to the sitting room. A particular feature of the house is the contemporary fitted kitchen with living/dining area with patio doors opening onto the

rear garden, and heathland beyond. Also located to the ground floor is a snug/office with a door leading to the rear garden.