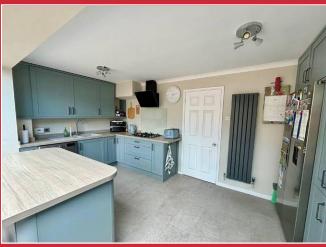

There is a reception hall with a cloakroom, which leads through to the sitting room. A particular feature of the house is the contemporary fitted kitchen with living/dining area with patio doors opening onto the

rear garden, and heathland beyond. Also located to the ground floor is a snug/office with a door leading to the rear garden.