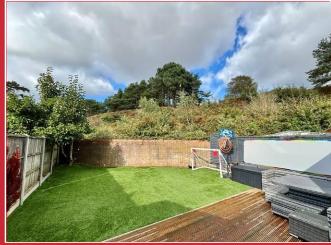

There is a reception hall with a cloakroom, which leads through to the sitting room. A particular feature of the house is the contemporary fitted kitchen with living/dining area with patio doors opening onto the

rear garden, and heathland beyond. Also located to the ground floor is a snug/office with a door leading to the rear garden.