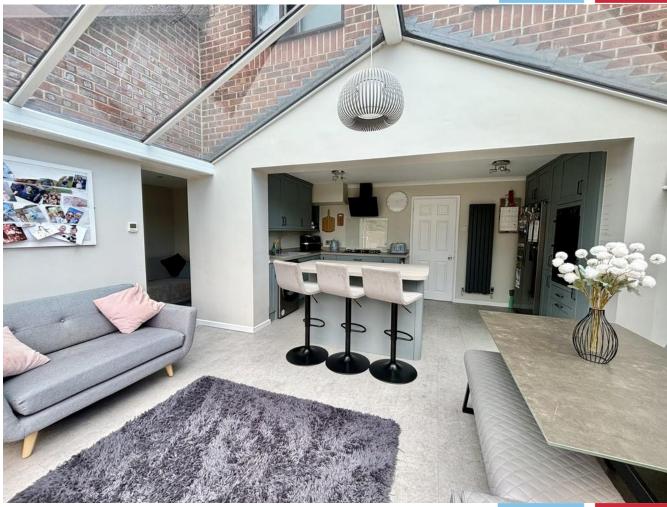

There is a reception hall with a cloakroom, which leads through to the sitting room. A particular feature of the house is the contemporary fitted kitchen with living/dining area with patio doors opening onto the

rear garden, and heathland beyond. Also located to the ground floor is a snug/office with a door leading to the rear garden.