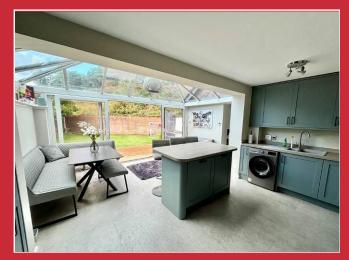

There is a reception hall with a cloakroom, which leads through to the sitting room. A particular feature of the house is the contemporary fitted kitchen with living/dining area with patio doors opening onto the