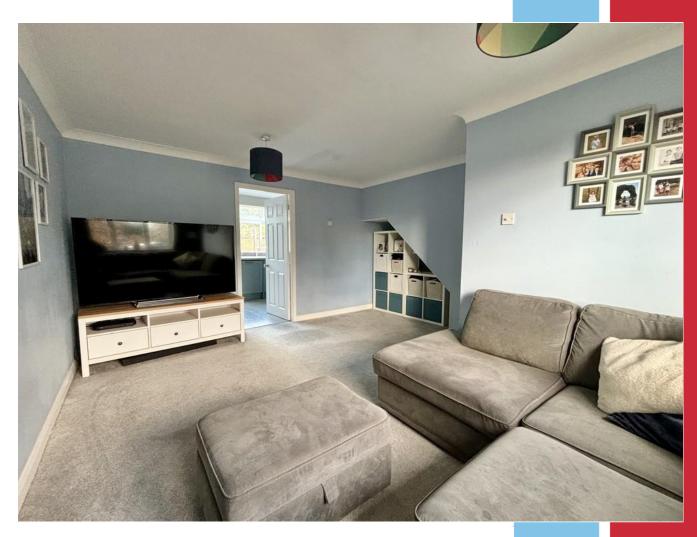

There is a reception hall with a cloakroom, which leads through to the sitting room. A particular feature of the house is the contemporary fitted kitchen with living/dining area with patio doors opening onto the