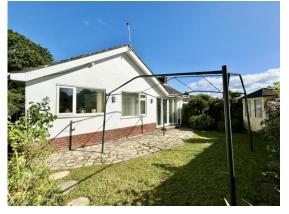

Once outside, there is an extensive in and out driveway to the front which provides space for a motorhome if needed. A driveway continues alongside the property to a detached garage, whilst the rear garden enjoys a pleasant south westerly aspect and is totally secluded.