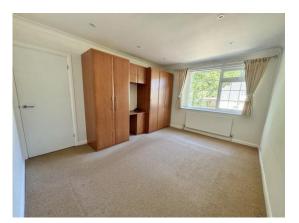

## The Property

Upon entering the bungalow one is immediately impressed with the spacious reception hallway which serves all principal rooms. There is an excellent living room with double glazed French doors leading out to the secluded sunny rear garden. A dining room can be found alongside the kitchen, where one could remove the internal wall and create a large kitchen/dining room if desired. There are three double bedrooms together with a bathroom. There is a Vaillant combi gas boiler located in the kitchen.