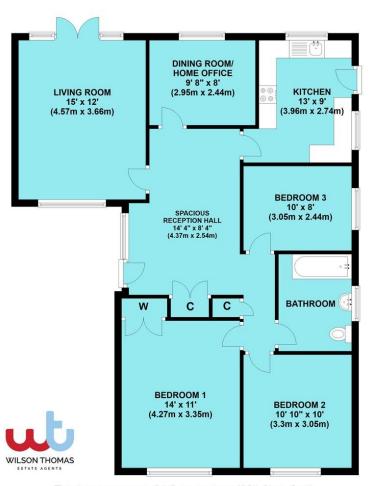

## The Property

Upon entering the bungalow one is immediately impressed with the spacious reception hallway which serves all principal rooms. There is an excellent living room with double glazed French doors leading out to the secluded sunny rear garden. A dining room can be found alongside the kitchen, where one could remove the internal wall and create a large kitchen/dining room if desired. There are three double bedrooms together with a bathroom. There is a Vaillant combi gas boiler located in the kitchen.

### Total area: approx. 91.2 sq. metres (981.3 sq. feet)

Whilst every attempt has been made to ensure the accuracy of the floor plan, measurements of doors, Windows, rooms and any other items are approximate and no responsibility is taken for error Omission or misstatement. This plan is for illustrative purposes only and should be used as such by any prospective purchaser. The services systems and appliances shown have not been tested and no guarantee as to their Operability or efficiency can be given Plan produced using PlanUp.