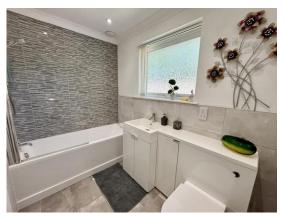

## The Property

Upon entering the bungalow one is immediately impressed with the spacious reception hallway which serves all principal rooms. There is an excellent living room with double glazed French doors leading out to the secluded sunny rear garden. A dining room can be found alongside the kitchen, where one could remove the internal wall and create a large kitchen/dining room if desired. There are three double bedrooms together with a bathroom. There is a Vaillant combi gas boiler located in the kitchen.