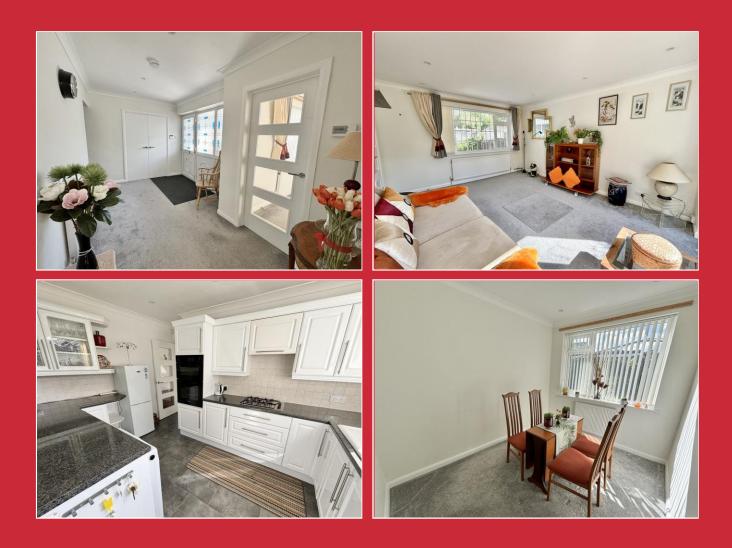

## The Property

Upon entering the bungalow one is immediately impressed with the spacious reception hallway which serves all principal rooms. There is an excellent living room with double glazed French doors leading out to the secluded sunny rear garden. A dining room can be found alongside the kitchen, where one could remove the internal wall and create a large kitchen/dining room if desired. There are three double bedrooms together with a bathroom. There is a Vaillant combi gas boiler located in the kitchen.