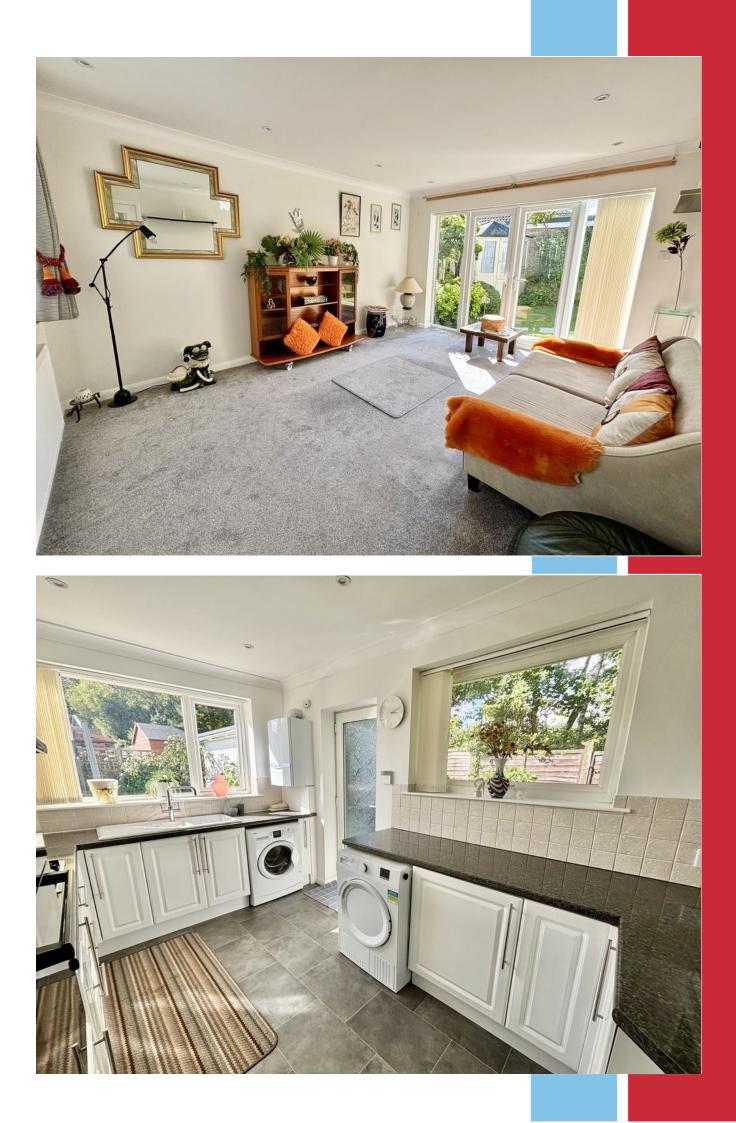

## The Property

Upon entering the bungalow one is immediately impressed with the spacious reception hallway which serves all principal rooms. There is an excellent living room with double glazed French doors leading out to the secluded sunny rear garden. A dining room can be found alongside the kitchen, where one could remove the internal wall and create a large kitchen/dining room if desired. There are three double bedrooms together with a bathroom. There is a Vaillant combi gas boiler located in the kitchen.