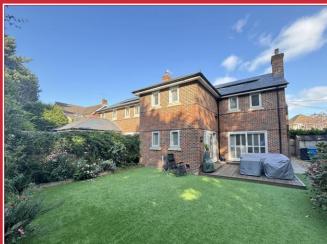

Outside, there is an excellent driveway and front garden, whilst the rear garden is landscaped with a decked entertaining area and artificial grass for ease of maintenance.

Total area: approx. 148.3 sq. metres (1596.5 sq. feet)