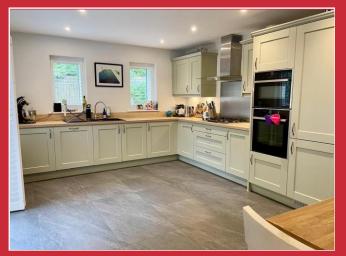

On the ground floor one will find a home office and downstairs cloakroom, whilst to the rear there is a living room with wood burner which leads into an outstanding kitchen/dining room, both of which lead out to the garden. Of particular mention is the