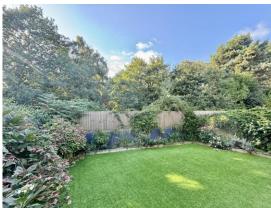

Outside, there is an excellent driveway and front garden, whilst the rear garden is landscaped with a decked entertaining area and artificial grass for ease of maintenance.

Total area: approx. 148.3 sq. metres (1596.5 sq. feet)