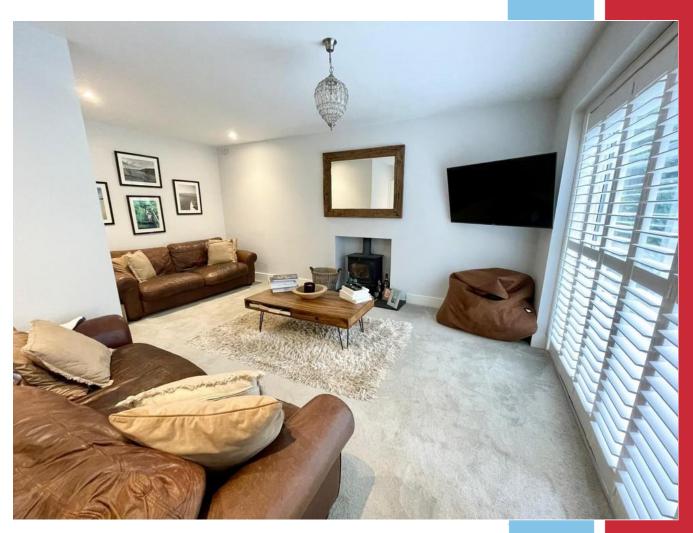

On the ground floor one will find a home office and downstairs cloakroom, whilst to the rear there is a living room with wood burner which leads into an outstanding kitchen/dining room, both of which lead out to the garden. Of particular mention is the