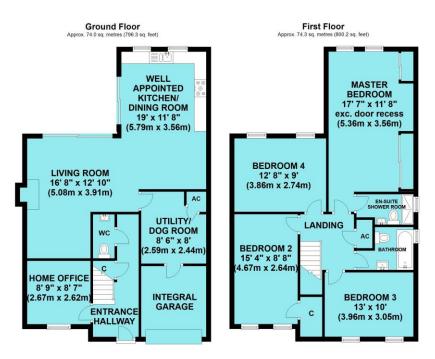

#### **The Property**

Just one of two individual homes constructed approximately six years ago, Sefton Lodge offers four double bedroom accommodation, with excellent ground floor living space, leading out to a secluded garden.

On the ground floor one will find a home office and downstairs cloakroom, whilst to the rear there is a living room with wood burner which leads into an outstanding kitchen/dining room, both of which lead out to the garden. Of particular mention is the

part converted garage which now offers a utility room, together with a dog grooming facility.

The first floor is truly exceptional with four double bedrooms, the master room having a beautifully appointed en-suite shower room. In addition, there is a well appointed family bathroom.

Outside, there is an excellent driveway and front garden, whilst the rear garden is landscaped with a decked entertaining area and artificial grass for ease of maintenance.

Total area: approx. 148.3 sq. metres (1596.5 sq. feet)