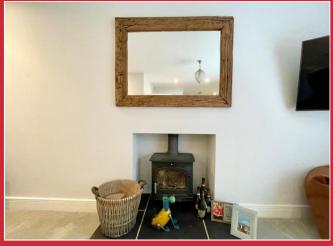

On the ground floor one will find a home office and downstairs cloakroom, whilst to the rear there is a living room with wood burner which leads into an outstanding kitchen/dining room, both of which lead out to the garden. Of particular mention is the