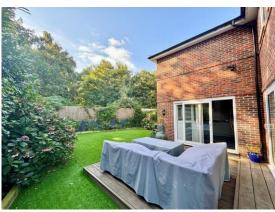

Outside, there is an excellent driveway and front garden, whilst the rear garden is landscaped with a decked entertaining area and artificial grass for ease of maintenance.

Total area: approx. 148.3 sq. metres (1596.5 sq. feet)