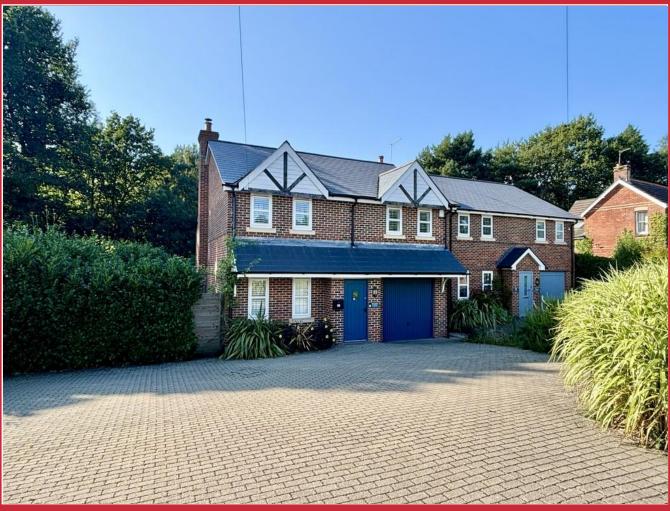

# Sefton Lodge, 58 York Road, Broadstone BH18 8ET

A recently constructed four double bedroom detached family home enjoying a non-estate location, just half a mile from Broadstone high street. Offered for sale with no forward chain. Viewing strongly advised!

#### **The Property**

Just one of two individual homes constructed approximately six years ago, Sefton Lodge offers four double bedroom accommodation, with excellent ground floor living space, leading out to a secluded garden.

Outside, there is an excellent driveway and front garden, whilst the rear garden is landscaped with a decked entertaining area and artificial grass for ease of maintenance.

Total area: approx. 148.3 sq. metres (1596.5 sq. feet)