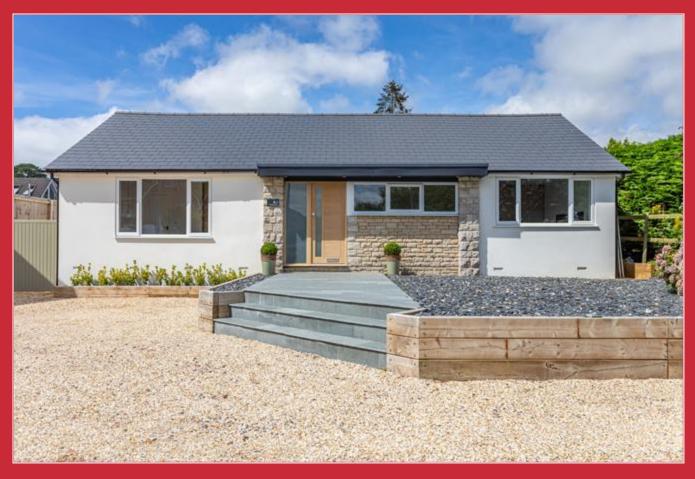

# 44 Roman Road, Broadstone BH18 9DL

An interesting opportunity to acquire a most spacious, four double bedroom detached bungalow benefiting from an outstanding open plan kitchen/dining/family room overlooking the large westerly facing rear garden. Viewing recommended and offered for sale with No Forward Chain.

EPC: TBC Council Tax Band: D Price: £725,000 Freehold

Returning to the hallway, the inner hallway serves all four principal double bedrooms, two of which have en-suite shower rooms. There is a family bathroom.

The property has been professionally re-developed and extended to provide a most spacious and rare bungalow in this favoured residential area. There is a large lawned rear garden bordered by timber panelled fencing, whilst there is a full width patio/entertaining area. Offered for sale with no forward chain, early viewing is strongly advised.