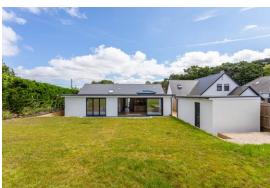

# 44 Roman Road, Broadstone BH18 9DL

An interesting opportunity to acquire a most spacious, four double bedroom detached bungalow benefiting from an outstanding open plan kitchen/dining/family room overlooking the large westerly facing rear garden. Viewing recommended and offered for sale with No Forward Chain.

Returning to the hallway, the inner hallway serves all four principal double bedrooms, two of which have en-suite shower rooms. There is a family bathroom.

The property has been professionally re-developed and extended to provide a most spacious and rare bungalow in this favoured residential area. There is a large lawned rear garden bordered by timber panelled fencing, whilst there is a full width patio/entertaining area. Offered for sale with no forward chain, early viewing is strongly advised.