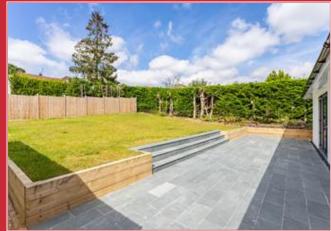

Returning to the hallway, the inner hallway serves all four principal double bedrooms, two of which have en-suite shower rooms. There is a family bathroom.

The property has been professionally re-developed and extended to provide a most spacious and rare bungalow in this favoured residential area. There is a large lawned rear garden bordered by timber panelled fencing, whilst there is a full width patio/entertaining area. Offered for sale with no forward chain, early viewing is strongly advised.