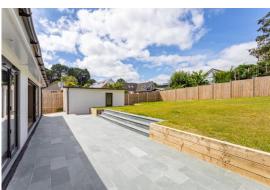

Returning to the hallway, the inner hallway serves all four principal double bedrooms, two of which have en-suite shower rooms. There is a family bathroom.

The property has been professionally re-developed and extended to provide a most spacious and rare bungalow in this favoured residential area. There is a large lawned rear garden bordered by timber panelled fencing, whilst there is a full width patio/entertaining area. Offered for sale with no forward chain, early viewing is strongly advised.