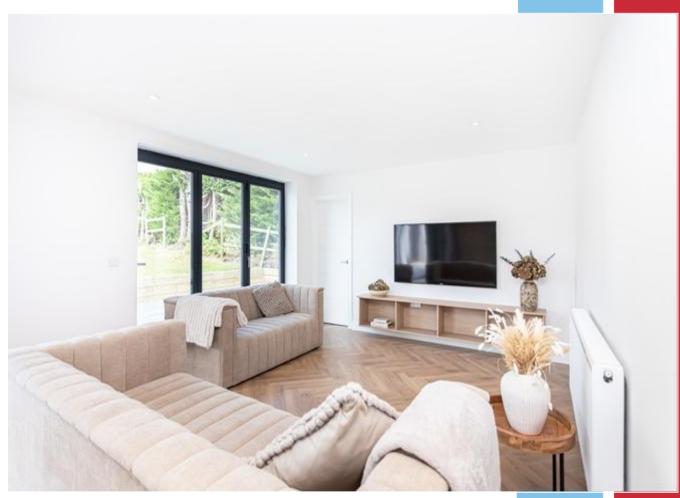

# The Property

From an impressive entrance, a double glazed hardwood door leads to the reception hallway which continues into the outstanding kitchen/dining/family area where one will find an extensive range of units with silestone worksurfaces and a full range of appliances. There is a lantern window, together with 6 meters of sliding patio doors affording a high degree of natural light, overlooking the large rear garden. This room then continues into a living room which again has bi-fold doors leading out to the garden, together with a self-contained storage area.

Returning to the hallway, the inner hallway serves all four principal double bedrooms, two of which have en-suite shower rooms. There is a family bathroom.

The property has been professionally re-developed and extended to provide a most spacious and rare bungalow in this favoured residential area. There is a large lawned rear garden bordered by timber panelled fencing, whilst there is a full width patio/entertaining area. Offered for sale with no forward chain, early viewing is strongly advised.