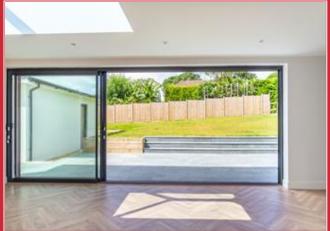

# The Property

From an impressive entrance, a double glazed hardwood door leads to the reception hallway which continues into the outstanding kitchen/dining/family area where one will find an extensive range of units with silestone worksurfaces and a full range of appliances. There is a lantern window, together with 6 meters of sliding patio doors affording a high degree of natural light, overlooking the large rear garden. This room then continues into a living room which again has bi-fold doors leading out to the garden, together with a self-contained storage area.