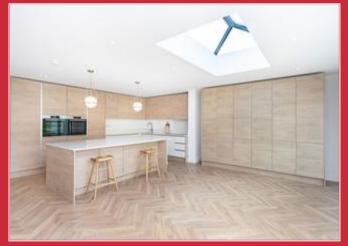

# The Property

From an impressive entrance, a double glazed hardwood door leads to the reception hallway which continues into the outstanding kitchen/dining/family area where one will find an extensive range of units with silestone worksurfaces and a full range of appliances. There is a lantern window, together with 6 meters of sliding patio doors affording a high degree of natural light, overlooking the large rear garden. This room then continues into a living room which again has bi-fold doors leading out to the garden, together with a self-contained storage area.