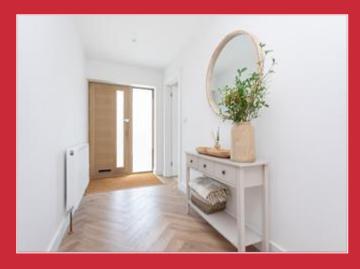

# The Property

From an impressive entrance, a double glazed hardwood door leads to the reception hallway which continues into the outstanding kitchen/dining/family area where one will find an extensive range of units with silestone worksurfaces and a full range of appliances. There is a lantern window, together with 6 meters of sliding patio doors affording a high degree of natural light, overlooking the large rear garden. This room then continues into a living room which again has bi-fold doors leading out to the garden, together with a self-contained storage area.