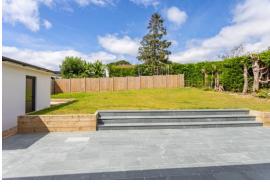

Returning to the hallway, the inner hallway serves all four principal double bedrooms, two of which have en-suite shower rooms. There is a family bathroom.

The property has been professionally re-developed and extended to provide a most spacious and rare bungalow in this favoured residential area. There is a large lawned rear garden bordered by timber panelled fencing, whilst there is a full width patio/entertaining area. Offered for sale with no forward chain, early viewing is strongly advised.