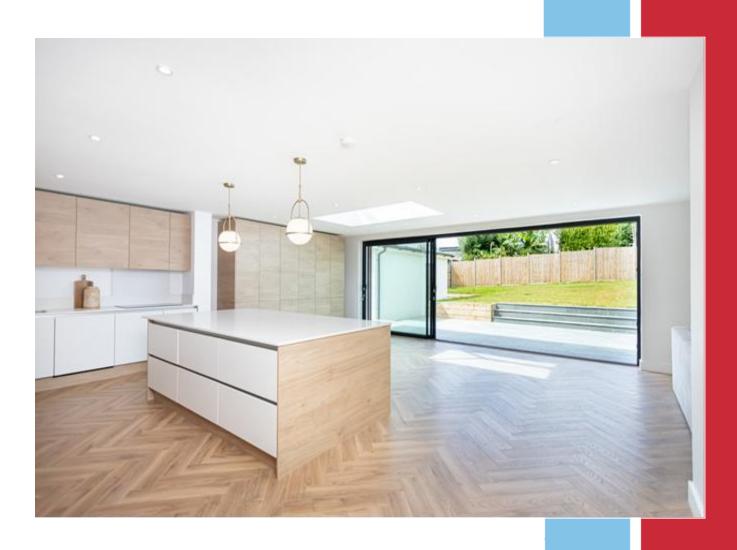

## **Key Features**

- OUTSTANDING KITCHEN/DINING/FAMILY ROOM WITH FEATURE ISLAND, 6 METERS OF SLIDING DOUBLE GLAZED DOORS
- LIVING ROOM
- FOUR DOUBLE BEDROOMS INC 2 WITH EN-SUITE SHOWER ROOM
- FAMILY BATHROOM
- GARAGE WITH ELECTRIC ROLLER DOOR

# The Property

From an impressive entrance, a double glazed hardwood door leads to the reception hallway which continues into the outstanding kitchen/dining/family area where one will find an extensive range of units with silestone worksurfaces and a full range of appliances. There is a lantern window, together with 6 meters of sliding patio doors affording a high degree of natural light, overlooking the large rear garden. This room then continues into a living room which again has bi-fold doors leading out to the garden, together with a self-contained storage area.