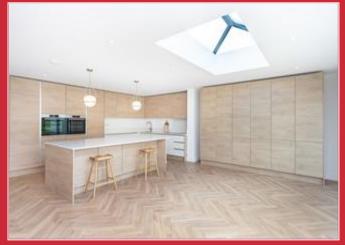

### The Property

From an impressive entrance, a double glazed hardwood door leads to the reception hallway which continues into the outstanding kitchen/dining/family area where one will find an extensive range of units with silestone worksurfaces and a full range of appliances. There is a lantern window, together with 6 meters of sliding patio doors affording a high degree of natural light, overlooking the large rear garden. This room then continues into a living room which again has bi-fold doors leading out to the garden, together with a self-contained storage area.