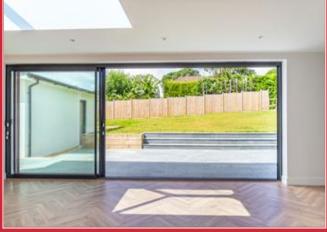

### The Property

From an impressive entrance, a double glazed hardwood door leads to the reception hallway which continues into the outstanding kitchen/dining/family area where one will find an extensive range of units with silestone worksurfaces and a full range of appliances. There is a lantern window, together with 6 meters of sliding patio doors affording a high degree of natural light, overlooking the large rear garden. This room then continues into a living room which again has bi-fold doors leading out to the garden, together with a self-contained storage area.