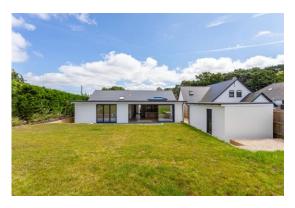

# 44 Roman Road, Broadstone BH18 9DL

An interesting opportunity to acquire a most spacious, four double bedroom detached bungalow benefiting from an outstanding open plan kitchen/dining/family room overlooking the large westerly facing rear garden. Viewing recommended and offered for sale with No Forward Chain.

### The Property

From an impressive entrance, a double glazed hardwood door leads to the reception hallway which continues into the outstanding kitchen/dining/family area where one will find an extensive range of units with silestone worksurfaces and a full range of appliances. There is a lantern window, together with 6 meters of sliding patio doors affording a high degree of natural light, overlooking the large rear garden. This room then continues into a living room which again has bi-fold doors leading out to the garden, together with a self-contained storage area.