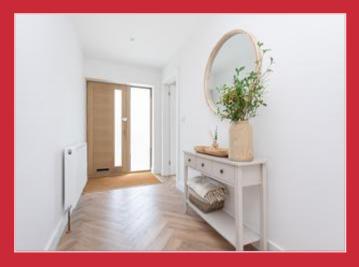

### The Property

From an impressive entrance, a double glazed hardwood door leads to the reception hallway which continues into the outstanding kitchen/dining/family area where one will find an extensive range of units with silestone worksurfaces and a full range of appliances. There is a lantern window, together with 6 meters of sliding patio doors affording a high degree of natural light, overlooking the large rear garden. This room then continues into a living room which again has bi-fold doors leading out to the garden, together with a self-contained storage area.