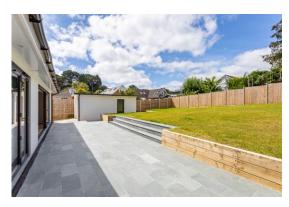

Returning to the hallway, the inner hallway serves all four principal double bedrooms, two of which have en-suite shower rooms. There is a family bathroom.

The property has been professionally re-developed and extended to provide a most spacious and rare bungalow in this favoured residential area. There is a large lawned rear garden bordered by timber panelled fencing, whilst there is a full width patio/entertaining area. Offered for sale with no forward chain, early viewing is strongly advised.

- LARGE LAWNED GARDEN WITH FULL WIDTH PATIO/ENTERTAINING AREA
- EXCELLENT DRIVEWAY WITH SPACE FOR MOTORHOME IF NEEDED
- EXCELLENT PRESENTATION THROUGHOUT
- PRIME LOCATION
- OFFERED FOR SALE WITH NO FORWARD CHAIN