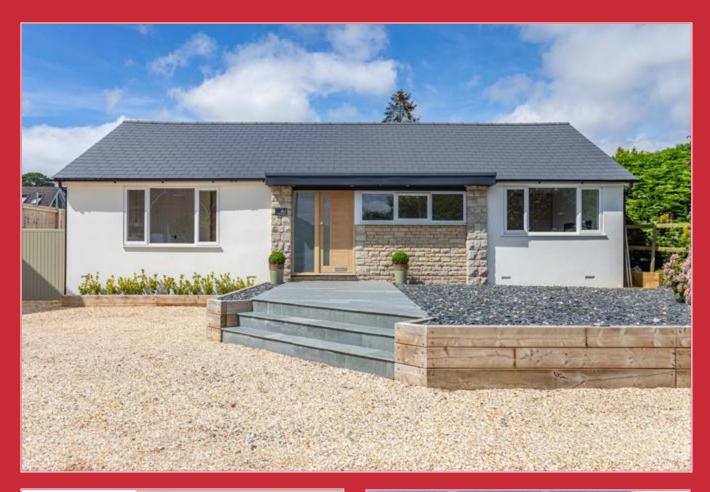

# 44 Roman Road, Broadstone BH18 9DL

An interesting opportunity to acquire a most spacious, four double bedroom detached bungalow benefiting from an outstanding open plan kitchen/dining/family room overlooking the large westerly facing rear garden. Viewing recommended and offered for sale with No Forward Chain.

### The Property

From an impressive entrance, a double glazed hardwood door leads to the reception hallway which continues into the outstanding kitchen/dining/family area where one will find an extensive range of units with silestone worksurfaces and a full range of appliances. There is a lantern window, together with 6 meters of sliding patio doors affording a high degree of natural light, overlooking the large rear garden. This room then continues into a living room which again has bi-fold doors leading out to the garden, together with a self-contained storage area.

Returning to the hallway, the inner hallway serves all four principal double bedrooms, two of which have en-suite shower rooms. There is a family bathroom.

The property has been professionally re-developed and extended to provide a most spacious and rare bungalow in this favoured residential area. There is a large lawned rear garden bordered by timber panelled fencing, whilst there is a full width patio/entertaining area. Offered for sale with no forward chain, early viewing is strongly advised.