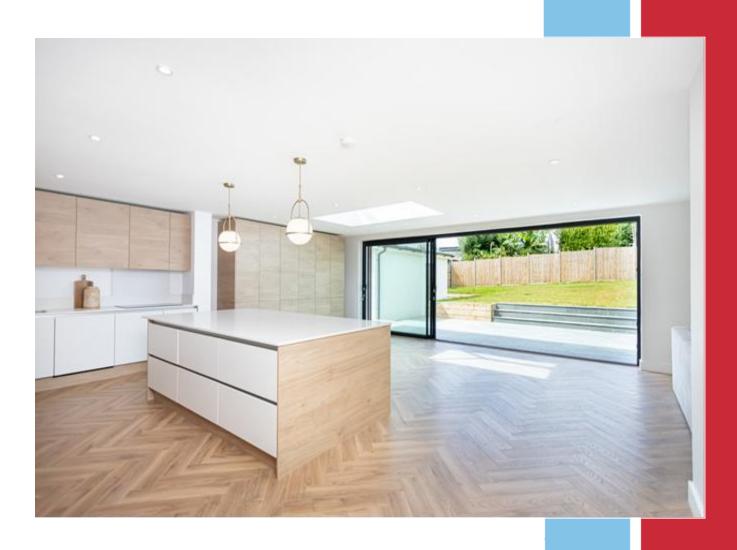

## **Key Features**

- OUTSTANDING KITCHEN/DINING/FAMILY ROOM WITH FEATURE ISLAND, 6 METERS OF SLIDING DOUBLE GLAZED DOORS
- LIVING ROOM
- FOUR DOUBLE BEDROOMS INC 2 WITH EN-SUITE SHOWER ROOM
- FAMILY BATHROOM
- GARAGE WITH ELECTRIC ROLLER DOOR

### The Property

From an impressive entrance, a double glazed hardwood door leads to the reception hallway which continues into the outstanding kitchen/dining/family area where one will find an extensive range of units with silestone worksurfaces and a full range of appliances. There is a lantern window, together with 6 meters of sliding patio doors affording a high degree of natural light, overlooking the large rear garden. This room then continues into a living room which again has bi-fold doors leading out to the garden, together with a self-contained storage area.