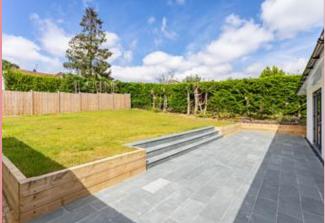

Returning to the hallway, the inner hallway serves all four principal double bedrooms, two of which have en-suite shower rooms. There is a family bathroom.

The property has been professionally re-developed and extended to provide a most spacious and rare bungalow in this favoured residential area. There is a large lawned rear garden bordered by timber panelled fencing, whilst there is a full width patio/entertaining area. Offered for sale with no forward chain, early viewing is strongly advised.