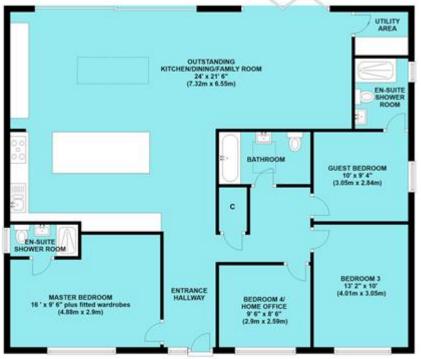

## **Key Features**

- OUTSTANDING KITCHEN/DINING/FAMILY ROOM WITH FEATURE ISLAND, 6 METERS OF SLIDING DOUBLE GLAZED DOORS
- LIVING ROOM
- FOUR DOUBLE BEDROOMS INC 2 WITH EN-SUITE SHOWER ROOM
- FAMILY BATHROOM
- GARAGE WITH ELECTRIC ROLLER DOOR

### The Property

From an impressive entrance, a double glazed hardwood door leads to the reception hallway which continues into the outstanding kitchen/dining/family area where one will find an extensive range of units with silestone worksurfaces and a full range of appliances. There is a lantern window, together with 6 meters of sliding patio doors affording a high degree of natural light, overlooking the large rear garden. This room then continues into a living room which again has bi-fold doors leading out to the garden, together with a self-contained storage area.

Returning to the hallway, the inner hallway serves all four principal double bedrooms, two of which have en-suite shower rooms. There is a family bathroom.

The property has been professionally re-developed and extended to provide a most spacious and rare bungalow in this favoured residential area. There is a large lawned rear garden bordered by timber panelled fencing, whilst there is a full width patio/entertaining area. Offered for sale with no forward chain, early viewing is strongly advised.