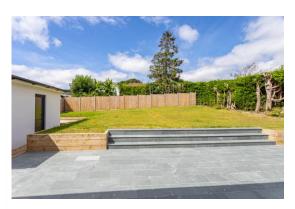

- LARGE LAWNED GARDEN WITH FULL WIDTH PATIO/ENTERTAINING AREA
- EXCELLENT DRIVEWAY WITH SPACE FOR MOTORHOME IF NEEDED
- EXCELLENT PRESENTATION THROUGHOUT
- PRIME LOCATION
- OFFERED FOR SALE WITH NO FORWARD CHAIN

Returning to the hallway, the inner hallway serves all four principal double bedrooms, two of which have en-suite shower rooms. There is a family bathroom.

The property has been professionally re-developed and extended to provide a most spacious and rare bungalow in this favoured residential area. There is a large lawned rear garden bordered by timber panelled fencing, whilst there is a full width patio/entertaining area. Offered for sale with no forward chain, early viewing is strongly advised.