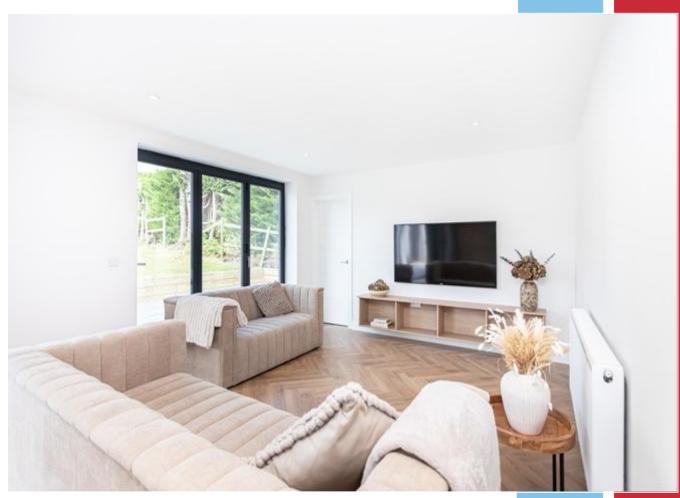

### The Property

From an impressive entrance, a double glazed hardwood door leads to the reception hallway which continues into the outstanding kitchen/dining/family area where one will find an extensive range of units with silestone worksurfaces and a full range of appliances. There is a lantern window, together with 6 meters of sliding patio doors affording a high degree of natural light, overlooking the large rear garden. This room then continues into a living room which again has bi-fold doors leading out to the garden, together with a self-contained storage area.

Returning to the hallway, the inner hallway serves all four principal double bedrooms, two of which have en-suite shower rooms. There is a family bathroom.

The property has been professionally re-developed and extended to provide a most spacious and rare bungalow in this favoured residential area. There is a large lawned rear garden bordered by timber panelled fencing, whilst there is a full width patio/entertaining area. Offered for sale with no forward chain, early viewing is strongly advised.