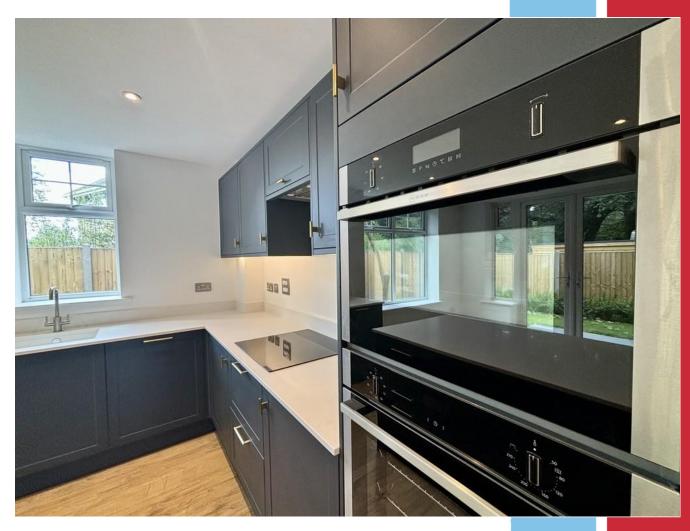

#### The Property

Upon entering Westhill House there are communal stairs and a lift to all floors, Flat 2 can be found on the ground floor.

There is a spacious entrance hall with a utility cupboard housing a washer/dryer and oak veneer doors off to all rooms. The kitchen/ living/ dining room is a dual aspect room with a private garden and a comprehensive range of Shaker style kitchen units with integrated appliances to include a fridge/freezer, eye level oven and combi microwave, four ring induction hob and a dishwasher.