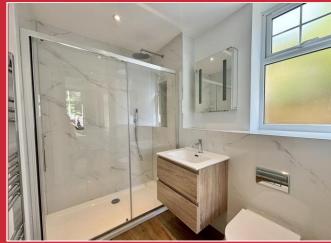

The main bathroom is fitted to a high standard a wall hung wash hand basin, vanity unit with built in sink and a double ended bath with mixer tap and shower attachment and a wall mounted mirrored cabinet.