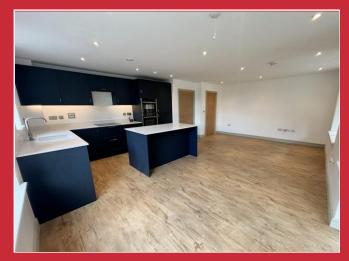

#### The Property

Upon entering Westhill House there are communal stairs and a lift to all floors, Flat 2 can be found on the ground floor.

There is a spacious entrance hall with a utility cupboard housing a washer/dryer and oak veneer doors off to all rooms. The kitchen/ living/ dining room is a dual aspect room with a private garden and a comprehensive range of Shaker style kitchen units with integrated appliances to include a fridge/freezer, eye level oven and combi microwave, four ring induction hob and a dishwasher.