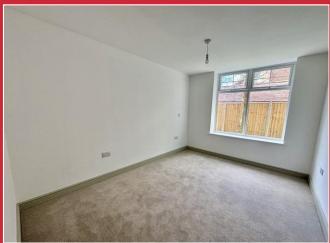

The main bedroom has a large ceiling height bay window which floods the room with light, there is ample space for built in bedroom furniture and a luxurious en-suite shower room. Bedroom two also has plenty of space for built in furniture if required.