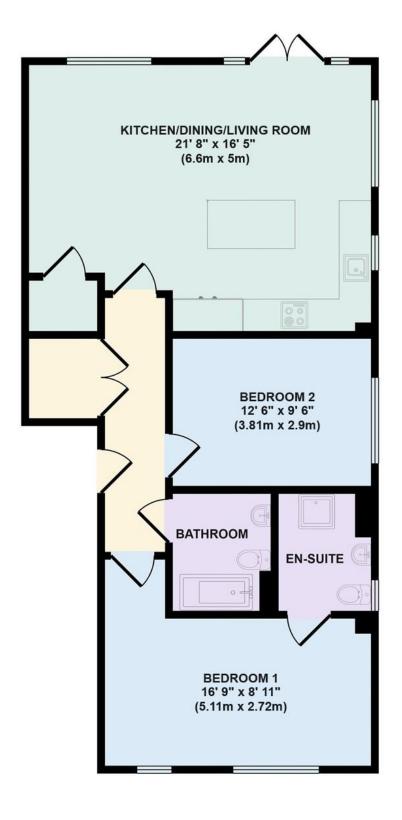

#### The Property

Upon entering Westhill House there are communal stairs and a lift to all floors, Flat 2 can be found on the ground floor.

There is a spacious entrance hall with a utility cupboard housing a washer/dryer and oak veneer doors off to all rooms. The kitchen/ living/ dining room is a dual aspect room with a private garden and a comprehensive range of Shaker style kitchen units with integrated appliances to include a fridge/freezer, eye level oven and combi microwave, four ring induction hob and a dishwasher.

The main bedroom has a large ceiling height bay window which floods the room with light, there is ample space for built in bedroom furniture and a luxurious en-suite shower room. Bedroom two also has plenty of space for built in furniture if required.

The main bathroom is fitted to a high standard a wall hung wash hand basin, vanity unit with built in sink and a double ended bath with mixer tap and shower attachment and a wall mounted mirrored cabinet.