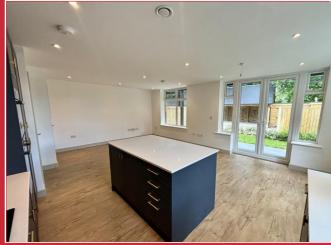

#### The Property

Upon entering Westhill House there are communal stairs and a lift to all floors, Flat 2 can be found on the ground floor.

There is a spacious entrance hall with a utility cupboard housing a washer/dryer and oak veneer doors off to all rooms. The kitchen/ living/ dining room is a dual aspect room with a private garden and a comprehensive range of Shaker style kitchen units with integrated appliances to include a fridge/freezer, eye level oven and combi microwave, four ring induction hob and a dishwasher.