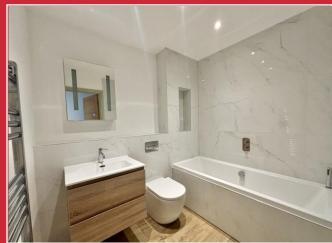

The main bathroom is fitted to a high standard a wall hung wash hand basin, vanity unit with built in sink and a double ended bath with mixer tap and shower attachment and a wall mounted mirrored cabinet.