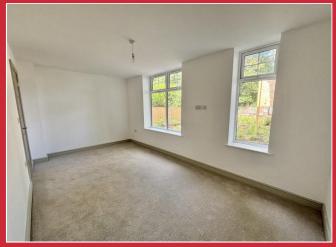

The main bedroom has a large ceiling height bay window which floods the room with light, there is ample space for built in bedroom furniture and a luxurious en-suite shower room. Bedroom two also has plenty of space for built in furniture if required.