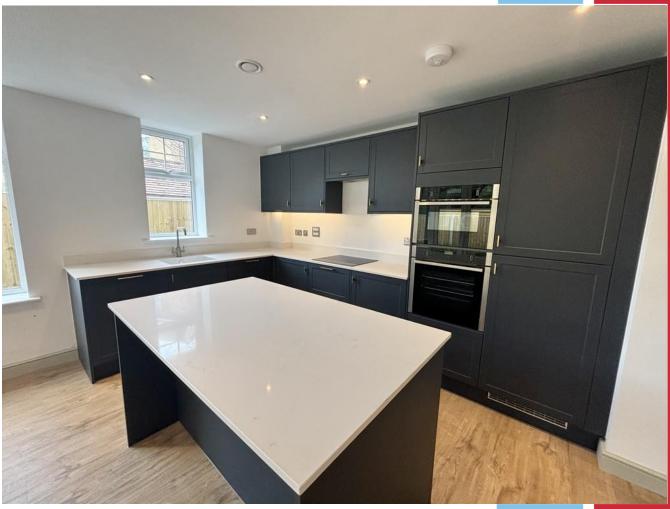

#### The Property

Upon entering Westhill House there are communal stairs and a lift to all floors, Flat 2 can be found on the ground floor.

There is a spacious entrance hall with a utility cupboard housing a washer/dryer and oak veneer doors off to all rooms. The kitchen/ living/ dining room is a dual aspect room with a private garden and a comprehensive range of Shaker style kitchen units with integrated appliances to include a fridge/freezer, eye level oven and combi microwave, four ring induction hob and a dishwasher.