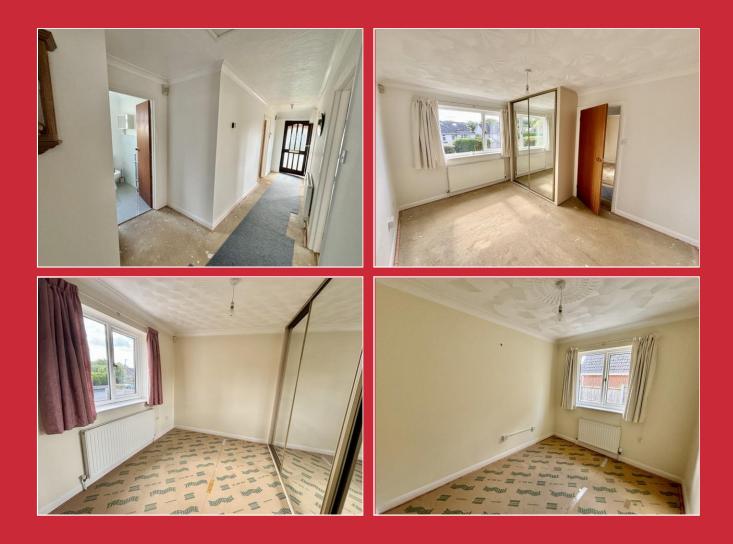

# 69 Keighley Avenue, Broadstone BH18 8HU

Situated in this popular location, a three bedroom detached bungalow with generous kitchen/diner, sitting room with conservatory and en-suite shower room to the master bedroom. The property is double glazed and has gas fired central heating.

## **Key Features**

- THREE BEDROOMS
- GENEROUS KITCHEN/DINER
- AMPLE PARKING
- SINGLE GARAGE

- MODE RN FITTE D BATHROOM
- EN-SUITE SHOWER ROOM
- NO CHAIN
- ESTABLISHED LOCATION