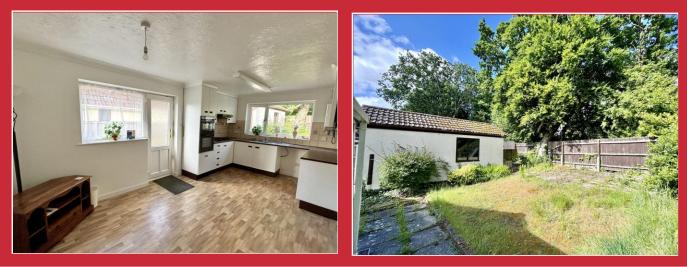

# 69 Keighley Avenue, Broadstone BH18 8HU

Situated in this popular location, a three bedroom detached bungalow with generous kitchen/diner, sitting room with conservatory and en-suite shower room to the master bedroom. The property is double glazed and has gas fired central heating.

## **Key Features**

- THREE BEDROOMS
- GENEROUS KITCHEN/DINER
- AMPLE PARKING
- SINGLE GARAGE

- MODE RN FITTE D BATHROOM
- EN-SUITE SHOWER ROOM
- NO CHAIN
- ESTABLISHED LOCATION