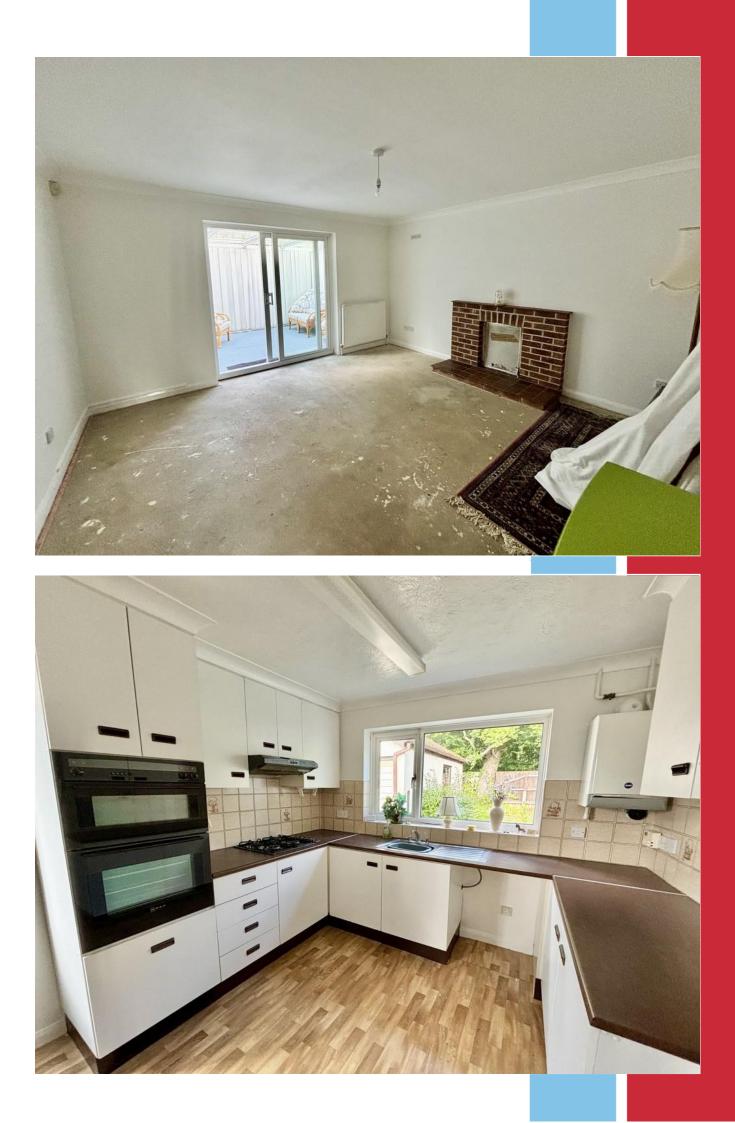

# 69 Keighley Avenue, Broadstone BH18 8HU

Situated in this popular location, a three bedroom detached bungalow with generous kitchen/diner, sitting room with conservatory and en-suite shower room to the master bedroom. The property is double glazed and has gas fired central heating.

## **Key Features**

- THREE BEDROOMS
- GENEROUS KITCHEN/DINER
- AMPLE PARKING
- SINGLE GARAGE

- MODE RN FITTE D BATHROOM
- EN-SUITE SHOWER ROOM
- NO CHAIN
- ESTABLISHED LOCATION