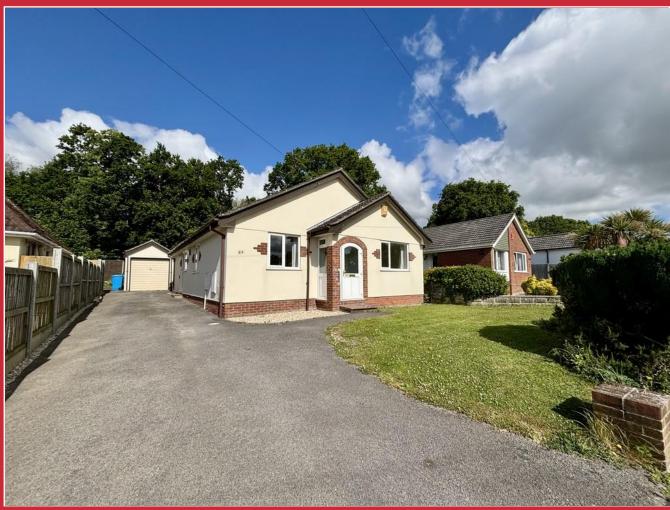

# 69 Keighley Avenue, Broadstone BH18 8HU

Situated in this popular location, a three bedroom detached bungalow with generous kitchen/diner, sitting room with conservatory and en-suite shower room to the master bedroom. The property is double glazed and has gas fired central heating.

## **Key Features**

- THREE BEDROOMS
- GENEROUS KITCHEN/DINER
- AMPLE PARKING
- SINGLE GARAGE

- MODE RN FITTE D BATHROOM
- EN-SUITE SHOWER ROOM
- NO CHAIN
- ESTABLISHED LOCATION