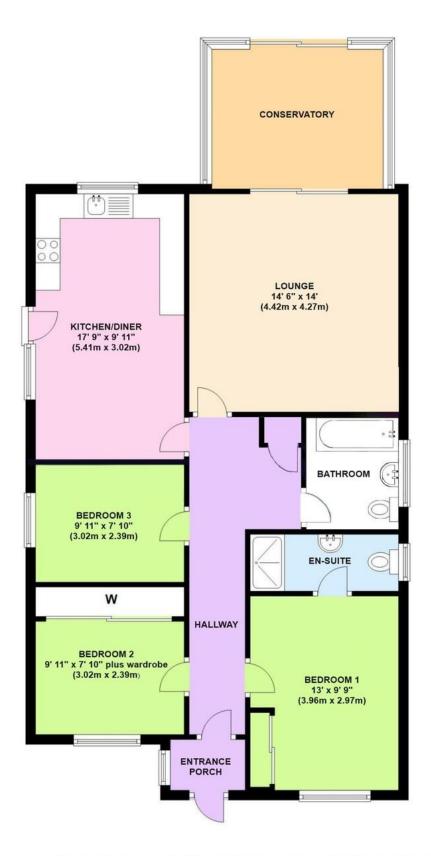

# 69 Keighley Avenue, Broadstone BH18 8HU

Situated in this popular location, a three bedroom detached bungalow with generous kitchen/diner, sitting room with conservatory and en-suite shower room to the master bedroom. The property is double glazed and has gas fired central heating.

## **Key Features**

- THREE BEDROOMS
- GENEROUS KITCHEN/DINER
- AMPLE PARKING
- SINGLE GARAGE

- MODE RN FITTE D BATHROOM
- EN-SUITE SHOWER ROOM
- NO CHAIN
- ESTABLISHED LOCATION