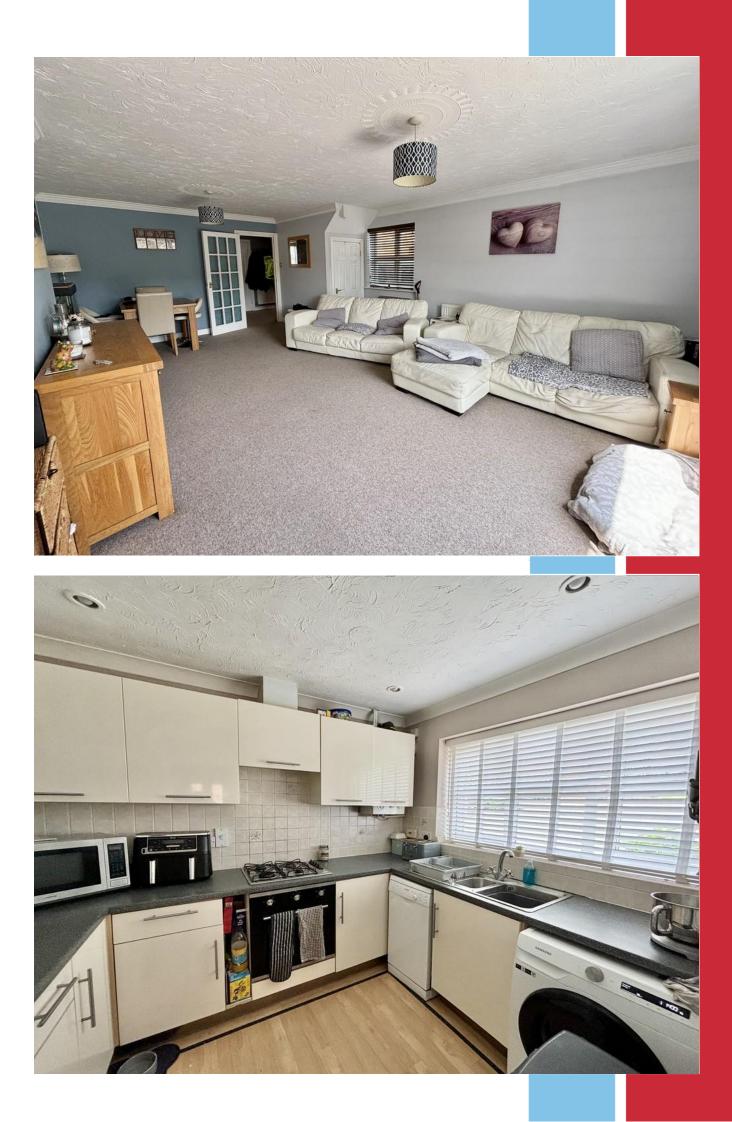

## The Property

Pleasantly situated in this residential close overlooking a central green is this three bedroom family home comprising of a reception hall with ground floor cloakroom, kitchen, generous lounge/diner, three bedrooms and a bathroom. The property has gas fired heating with radiators and UPVC double glazing with UPVC fascias and soffits. The house is situated within close proximity to the Trailway leading to the centre of Broadstone and also to Upton Country Park. Broadstone offers a bustling high street with many amenities including a sports centre with swimming pool and tennis courts, doctors and dentists and an M&S Foodhall. There is popular schooling for all age groups including both the boys' and girls' grammar schools.