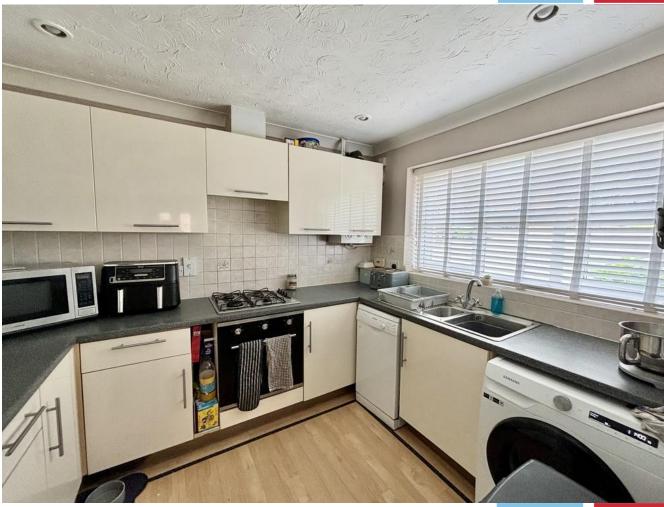

#### The Property

Pleasantly situated in this residential close overlooking a central green is this three bedroom family home comprising of a reception hall with ground floor cloakroom, kitchen, generous lounge/diner, three bedrooms and a bathroom. The property has gas fired heating with radiators and UPVC double glazing with UPVC fascias and soffits.