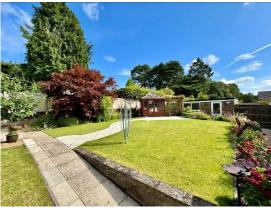

#### Externally

The front garden has been arranged for ease of maintenance and a driveway provides off road parking for a number of vehicles and a garage with an electrically operated door.

The rear gardens have been attractively arranged with areas of patio, lawn and well stocked flower and shrub borders. There is a timber built summer house with patio and then space for a shed to the rear of the garage, and to the opposite side of the garden a base for a greenhouse, if required. The garden is fully enclosed and enjoys a high degree of privacy.