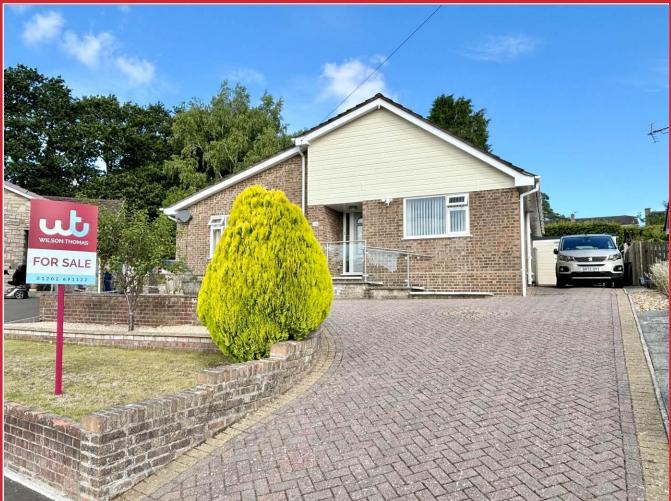

# 336 West Way, Broadstone BH18 9LF

An excellently presented three bedroom detached bungalow situated in this quiet cul-de-sac location and benefiting from gas fired heating with radiators, UPVC double glazing and UPVC fascias and soffits.

#### Externally

The front garden has been arranged for ease of maintenance and a driveway provides off road parking for a number of vehicles and a garage with an electrically operated door.

The rear gardens have been attractively arranged with areas of patio, lawn and well stocked flower and shrub borders. There is a timber built summer house with patio and then space for a shed to the rear of the garage, and to the opposite side of the garden a base for a greenhouse, if required. The garden is fully enclosed and enjoys a high degree of privacy.