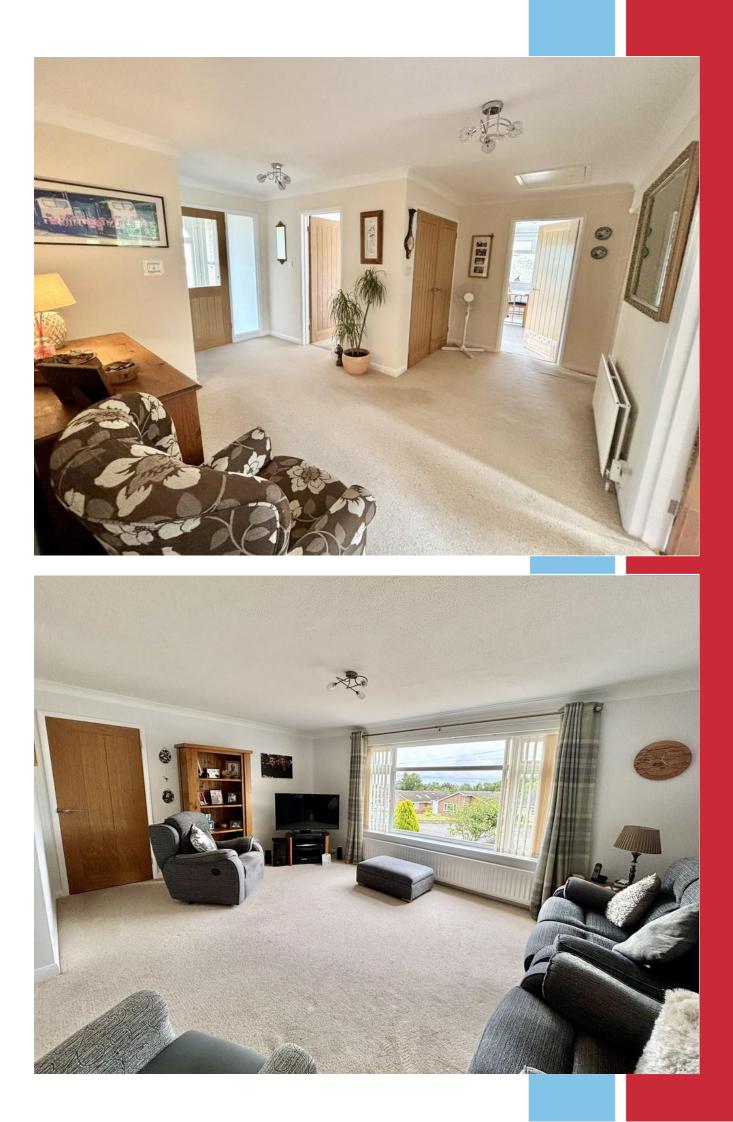

## Internally

Situated in a popular, residential location is this excellently maintained home. The accommodation comprises of an entrance vestibule, generous reception hall, light and airy lounge/dining room and a contemporary fitted kitchen with utility room. There are the three bedrooms, one with an en-suite shower room and a modern bathroom. The property has recently had attractive oak veneered internal doors installed throughout.

BEDROOM

11' 11" x 9' 10"

UTILITY ROOM

11" x 4' 10' 02m x 1.47r

LOUNGE/DINER 21' x 17' 8" max (6.4m x 5.38m)

T: 01202 717771 E: lowerparkstone@wilsonthomas.co.uk

www.wilsonthomas.co.uk

f 🖸