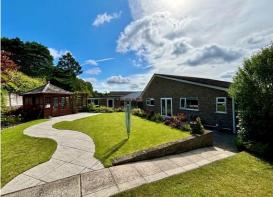

#### Externally

The front garden has been arranged for ease of maintenance and a driveway provides off road parking for a number of vehicles and a garage with an electrically operated door.

The rear gardens have been attractively arranged with areas of patio, lawn and well stocked flower and shrub borders. There is a timber built summer house with patio and then space for a shed to the rear of the garage, and to the opposite side of the garden a base for a greenhouse, if required. The garden is fully enclosed and enjoys a high degree of privacy.