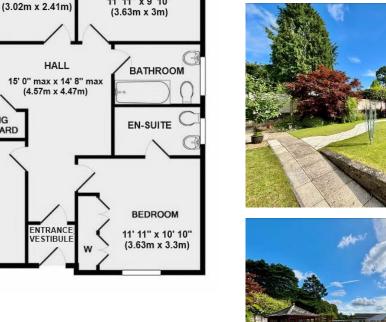

#### Lower Parkstone Office

....

KITCHEN

9' 11" x 9' 9"

(3.02m x 2.97m)

AIRING CUPBOARD

BEDROOM

9' 11" x 7' 11'

BEDROOM

11' 11" x 9' 10"

UTILITY ROOM

11" x 4' 10' 02m x 1.47r

LOUNGE/DINER 21' x 17' 8" max (6.4m x 5.38m)

T: 01202 717771 E: lowerparkstone@wilsonthomas.co.uk

www.wilsonthomas.co.uk

f 🖸