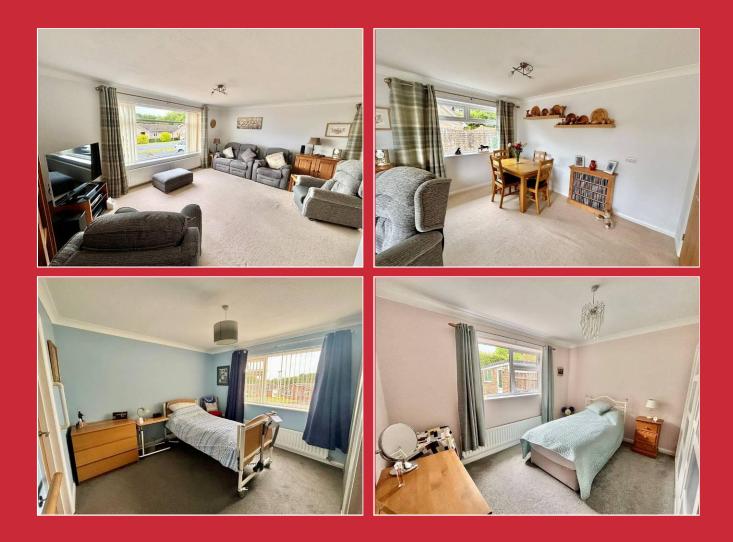

## Internally

Situated in a popular, residential location is this excellently maintained home. The accommodation comprises of an entrance vestibule, generous reception hall, light and airy lounge/dining room and a contemporary fitted kitchen with utility room. There are the three bedrooms, one with an en-suite shower room and a modern bathroom. The property has recently had attractive oak veneered internal doors installed throughout.

#### Lower Parkstone Office

....

KITCHEN

9' 11" x 9' 9"

(3.02m x 2.97m)

AIRING CUPBOARD

BEDROOM

9' 11" x 7' 11'

BEDROOM

11' 11" x 9' 10"

UTILITY ROOM

11" x 4' 10' 02m x 1.47r

LOUNGE/DINER 21' x 17' 8" max (6.4m x 5.38m)

T: 01202 717771 E: lowerparkstone@wilsonthomas.co.uk

www.wilsonthomas.co.uk

f 🖸