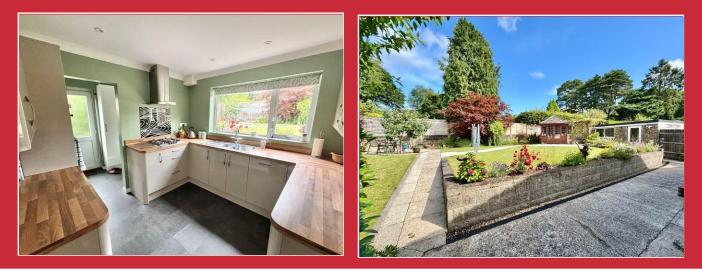

## Internally

Situated in a popular, residential location is this excellently maintained home. The accommodation comprises of an entrance vestibule, generous reception hall, light and airy lounge/dining room and a contemporary fitted kitchen with utility room. There are the three bedrooms, one with an en-suite shower room and a modern bathroom. The property has recently had attractive oak veneered internal doors installed throughout.

#### Externally

The front garden has been arranged for ease of maintenance and a driveway provides off road parking for a number of vehicles and a garage with an electrically operated door.

The rear gardens have been attractively arranged with areas of patio, lawn and well stocked flower and shrub borders. There is a timber built summer house with patio and then space for a shed to the rear of the garage, and to the opposite side of the garden a base for a greenhouse, if required. The garden is fully enclosed and enjoys a high degree of privacy.