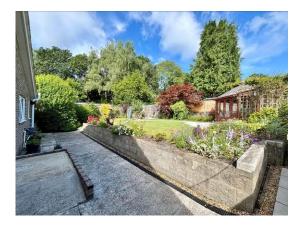

#### Externally

The front garden has been arranged for ease of maintenance and a driveway provides off road parking for a number of vehicles and a garage with an electrically operated door.

The rear gardens have been attractively arranged with areas of patio, lawn and well stocked flower and shrub borders. There is a timber built summer house with patio and then space for a shed to the rear of the garage, and to the opposite side of the garden a base for a greenhouse, if required. The garden is fully enclosed and enjoys a high degree of privacy.