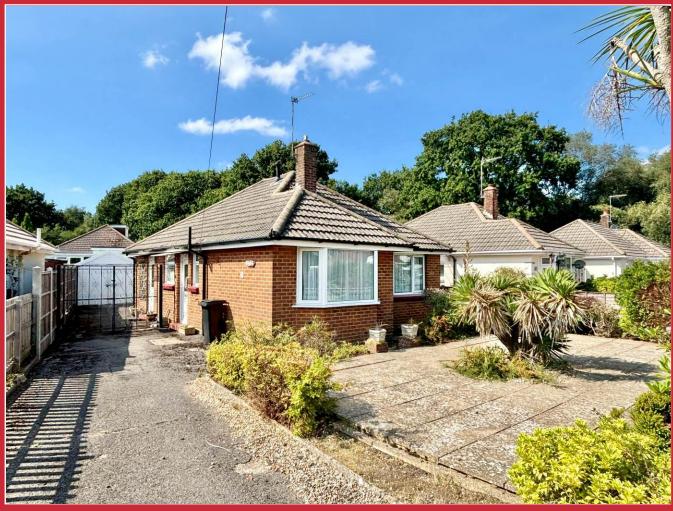

# 33 Hazlebury Road, Creekmoor, Poole BH17 7AX

A two bedroom detached bungalow now in need of modernisation benefitting from no forward chain.

EPC: TBC Council Tax Band: C PRICE: £300,000 Freehold

# The Property

Situated towards the end of a quiet residential road is this two bedroom detached bungalow benefiting from gas fired heating with radiators and double glazing. The property is now in need of modernisation throughout, but offers a great opportunity for those purchasers wishing to put their own 'stamp' on a home.

The bungalow accommodation comprises of an entrance vestibule, reception hall, lounge, kitchen, shower room and separate WC, two bedrooms, one of the bedrooms leading to a conservatory overlooking the rear garden. A tarmac driveway

provides off road parking for numerous vehicles and there is restrictive width access leading to the garage.

The bungalow is conveniently situated close to local amenities and good bus services leading to the centre of Poole. Within Creekmoor there are pleasant walks around the ponds and Upton Country Park is just a short distance away.