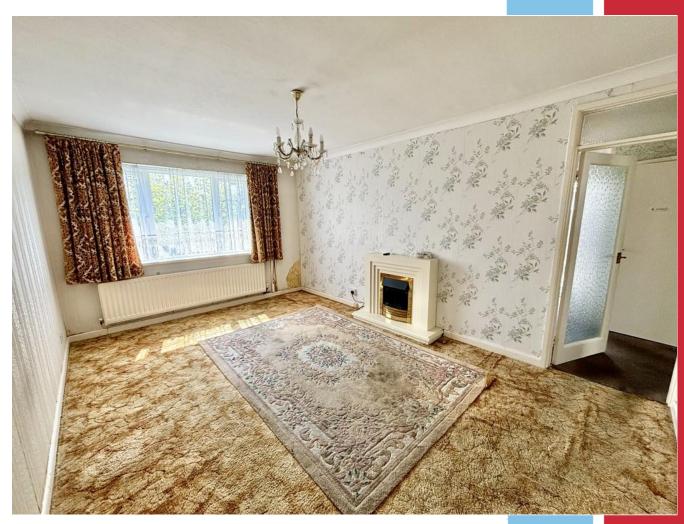

The bungalow accommodation comprises of an entrance vestibule, reception hall, lounge, kitchen, shower room and separate WC, two bedrooms, one of the bedrooms leading to a conservatory overlooking the rear garden. A tarmac driveway