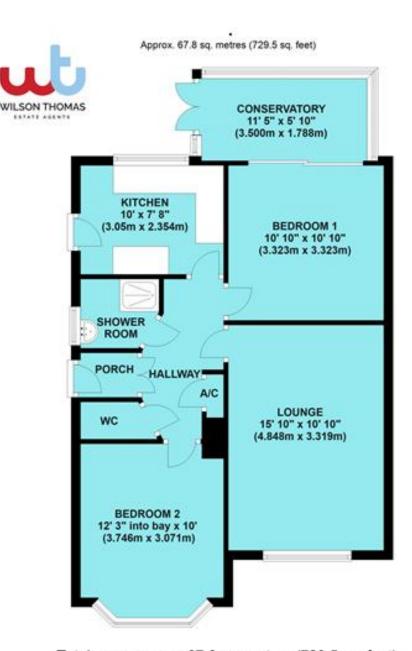

The bungalow accommodation comprises of an entrance vestibule, reception hall, lounge, kitchen, shower room and separate WC, two bedrooms, one of the bedrooms leading to a conservatory overlooking the rear garden. A tarmac driveway

Whilst every attempt has been made to ensure the accuracy of the floor plan, measurements of doors, Windows, rooms and any other items are approximate and no responsibility is taken for error Omission or misstatement. This plan is for illustrative purposes only and should be used as such by any prospective purchaser. The services systems and appliances shown have not been tested and no guarantee as to their Operability or efficiency can be given Plan produced using PlanUp.