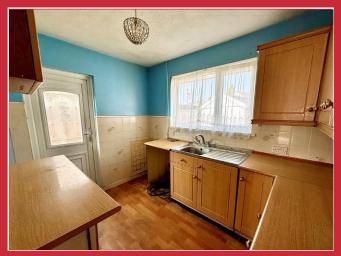

The bungalow accommodation comprises of an entrance vestibule, reception hall, lounge, kitchen, shower room and separate WC, two bedrooms, one of the bedrooms leading to a conservatory overlooking the rear garden. A tarmac driveway