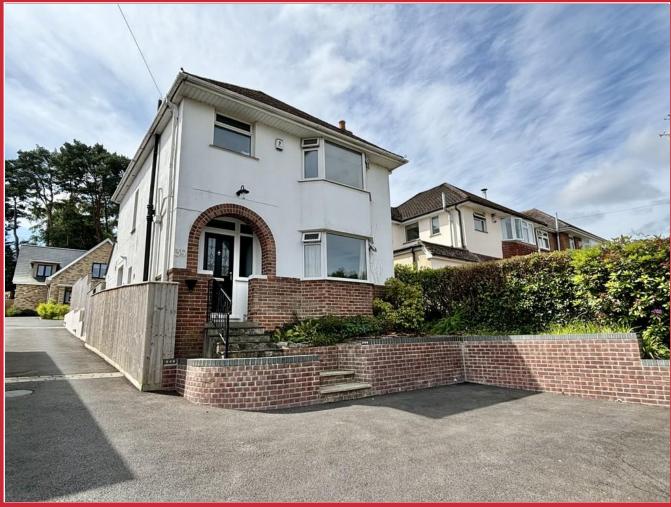

# 39 Abbotsbury Road, Broadstone BH18 9DB

A very well presented three bedroom character home situated in this established and popular residential location. The property benefits from a driveway with off road parking and southerly facing rear garden.

### The Property

Situated within easy reach of the centre of Broadstone and popular schooling for all age groups is this character family home offered for sale with the benefit of no forward chain. To the ground floor there is a reception hall, a lounge with bay window and log burner, this then opens through to a separate dining room and in turn to the conservatory overlooking the rear garden. There is also a contemporary white kitchen with quartz worktop surfaces flooded by light from a large Velux window within a vaulted ceiling and glazed door leading to the rear garden. Within the kitchen there is an integrated induction hob, double oven, fridge and freezer. A wall mounted

Outside a tarmac driveway provides off road parking for two vehicles and the south facing rear garden has been laid to patio and lawn and is enclosed by timber panelled fencing and established hedgerow.