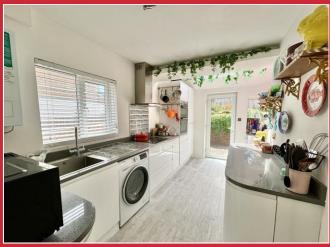

### The Property

Situated within easy reach of the centre of Broadstone and popular schooling for all age groups is this character family home offered for sale with the benefit of no forward chain. To the ground floor there is a reception hall, a lounge with bay window and log burner, this then opens through to a separate dining room and in turn to the conservatory overlooking the rear garden. There is also a contemporary white kitchen with quartz worktop surfaces flooded by light from a large Velux window within a vaulted ceiling and glazed door leading to the rear garden. Within the kitchen there is an integrated induction hob, double oven, fridge and freezer. A wall mounted