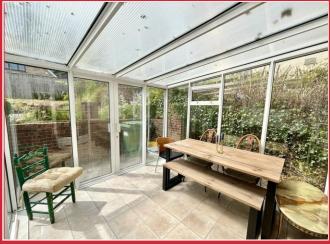

### The Property

Situated within easy reach of the centre of Broadstone and popular schooling for all age groups is this character family home offered for sale with the benefit of no forward chain. To the ground floor there is a reception hall, a lounge with bay window and log burner, this then opens through to a separate dining room and in turn to the conservatory overlooking the rear garden. There is also a contemporary white kitchen with quartz worktop surfaces flooded by light from a large Velux window within a vaulted ceiling and glazed door leading to the rear garden. Within the kitchen there is an integrated induction hob, double oven, fridge and freezer. A wall mounted