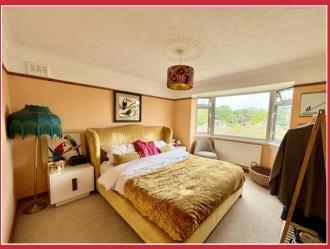

Vaillant combination boiler serves the heating and domestic hot water supply.

A galleried landing leads to the three bedrooms, the master bedroom enjoying a bay window to the front aspect with far reaching views over Broadstone and the second and third bedrooms overlook the rear garden, there is a good size contemporary fully tiled family bathroom.