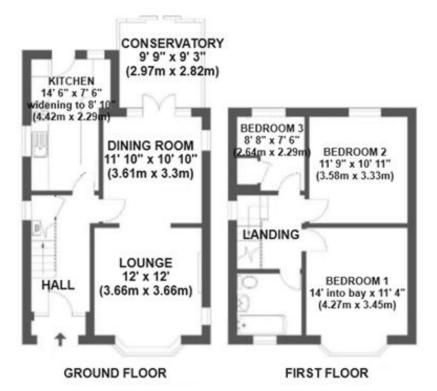

### The Property

Situated within easy reach of the centre of Broadstone and popular schooling for all age groups is this character family home offered for sale with the benefit of no forward chain. To the ground floor there is a reception hall, a lounge with bay window and log burner, this then opens through to a separate dining room and in turn to the conservatory overlooking the rear garden. There is also a contemporary white kitchen with quartz worktop surfaces flooded by light from a large Velux window within a vaulted ceiling and glazed door leading to the rear garden. Within the kitchen there is an integrated induction hob, double oven, fridge and freezer. A wall mounted

Vaillant combination boiler serves the heating and domestic hot water supply.

A galleried landing leads to the three bedrooms, the master bedroom enjoying a bay window to the front aspect with far reaching views over Broadstone and the second and third bedrooms overlook the rear garden, there is a good size contemporary fully tiled family bathroom.