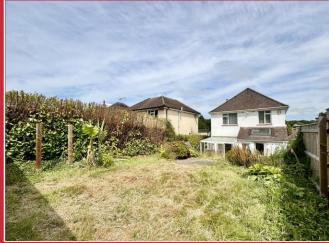

Outside a tarmac driveway provides off road parking for two vehicles and the south facing rear garden has been laid to patio and lawn and is enclosed by timber panelled fencing and established hedgerow.