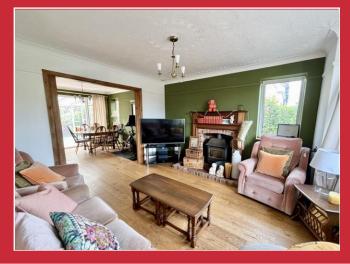

### The Property

Situated within easy reach of the centre of Broadstone and popular schooling for all age groups is this character family home offered for sale with the benefit of no forward chain. To the ground floor there is a reception hall, a lounge with bay window and log burner, this then opens through to a separate dining room and in turn to the conservatory overlooking the rear garden. There is also a contemporary white kitchen with quartz worktop surfaces flooded by light from a large Velux window within a vaulted ceiling and glazed door leading to the rear garden. Within the kitchen there is an integrated induction hob, double oven, fridge and freezer. A wall mounted