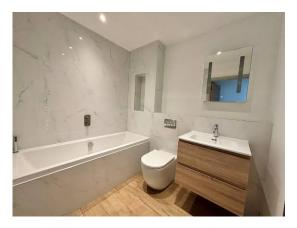

The main bathroom is fitted to a high standard a wall hung wash hand basin, vanity unit with built in sink and a double ended bath with mixer tap and shower attachment and a wall mounted mirrored cabinet.