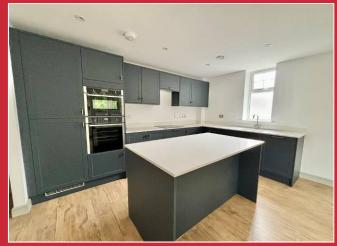

#### The Property

Upon entering Westhill House there are communal stairs and a lift to all floors, Flat 3 can be found on the first floor.

There is a spacious entrance hall with a utility cupboard housing a washer/dryer and oak veneer doors off to all rooms. The kitchen/ living/ dining room is a dual aspect room with a large private balcony overlooking the communal gardens, and a comprehensive range of Shaker style kitchen units with integrated appliances to include a fridge/freezer, eye level oven and combi microwave, four ring induction hob and a dishwasher.