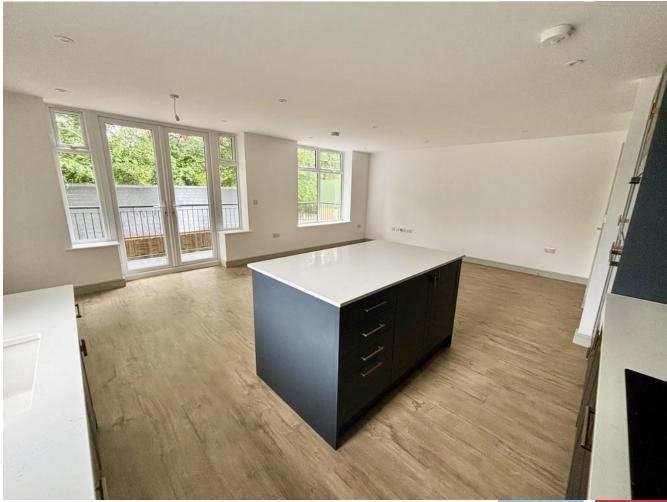

#### The Property

Upon entering Westhill House there are communal stairs and a lift to all floors, Flat 3 can be found on the first floor.

There is a spacious entrance hall with a utility cupboard housing a washer/dryer and oak veneer doors off to all rooms. The kitchen/ living/ dining room is a dual aspect room with a large private balcony overlooking the communal gardens, and a comprehensive range of Shaker style kitchen units with integrated appliances to include a fridge/freezer, eye level oven and combi microwave, four ring induction hob and a dishwasher.