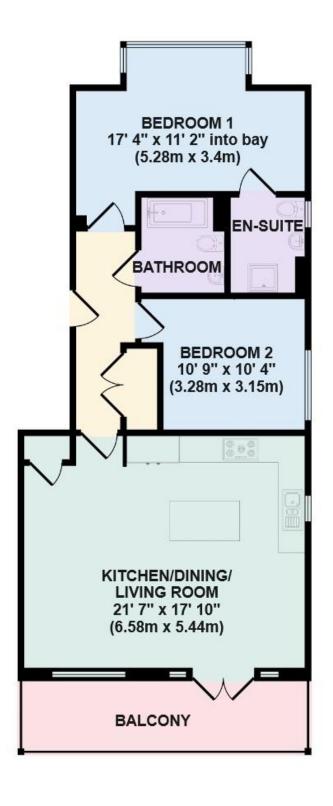

#### The Property

Upon entering Westhill House there are communal stairs and a lift to all floors, Flat 3 can be found on the first floor.

There is a spacious entrance hall with a utility cupboard housing a washer/dryer and oak veneer doors off to all rooms. The kitchen/ living/ dining room is a dual aspect room with a large private balcony overlooking the communal gardens, and a comprehensive range of Shaker style kitchen units with integrated appliances to include a fridge/freezer, eye level oven and combi microwave, four ring induction hob and a dishwasher.

The main bedroom has a large ceiling height bay window which floods the room with light, there is ample space for built in bedroom furniture and a luxurious en-suite shower room. Bedroom two also has plenty of space for built in furniture if required.

The main bathroom is fitted to a high standard a wall hung wash hand basin, vanity unit with built in sink and a double ended bath with mixer tap and shower attachment and a wall mounted mirrored cabinet.

Outside the communal grounds are landscaped and there are carports with personal storage.

All rooms have been measured with an electronic laser and are approximate measurements only. To comply with the Consumer Protection from Unfair Trading Regulations 2008, we clarify that none of the services to the above property have been tested by ourselves, and we cannot guarantee that the installations described in the details are in perfect working order. Wilson Thomas for themselves, and for the vendors or lessors, produce these brochures in good faith, and are a guideline only. They do not constitute any part of a contract and are correct to the best of our knowledge at the time of going to press.