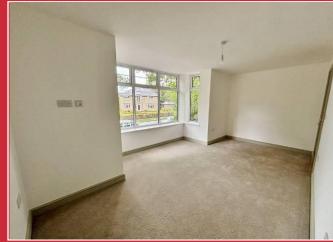

The main bedroom has a large ceiling height bay window which floods the room with light, there is ample space for built in bedroom furniture and a luxurious en-suite shower room. Bedroom two also has plenty of space for built in furniture if required.