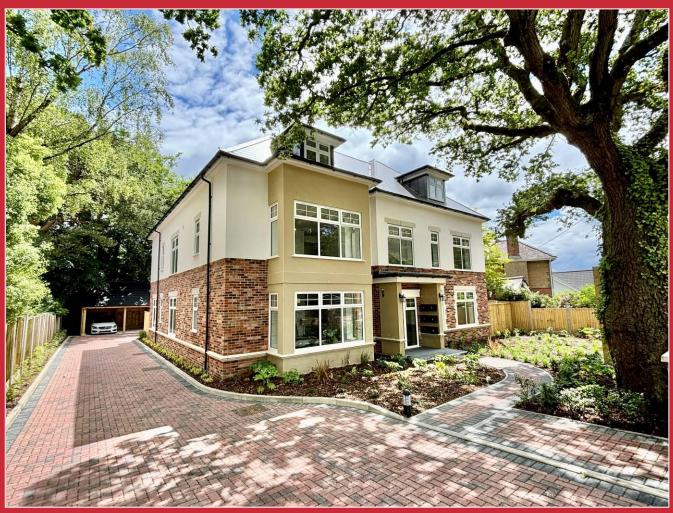

# Flat 3 Westhill House, 29 West Way, Broadstone BH18 9LW

Last one remaining! Westhill House is a newly built luxury development of just six apartments located close to Broadstone high street with its various shops and amenities. Flat 3 is located on the first floor and offers two double bedrooms, two beautifully appointed bathrooms and a large private patio.

## **Key Features**

- BRAND NEW TWO DOUBLE BEDROOM FIRST FLOOR APARTMENT
- LIFT TO ALL FLOORS
- KITCHEN/LIVING/DINING ROOM
- INTEGRATED KITCHEN APPLIANCES
- LARGE PRIVATE BALCONY

- TWO BATHROOMS (ONE-EN SUITE)
- CARPORTS WITH PERSONAL STORAGE
- UNDERFLOOR HEATING VIA AIR SOURCE HEAT PUMP
- SHARE OF FREEHOLD
- CLOSE TO BROADSTONE HIGH STREET

Outside the communal grounds are landscaped and there are carports with personal storage.

All rooms have been measured with an electronic laser and are approximate measurements only. To comply with the Consumer Protection from Unfair Trading Regulations 2008, we clarify that none of the services to the above property have been tested by ourselves, and we cannot guarantee that the installations described in the details are in perfect working order. Wilson Thomas for themselves, and for the vendors or lessors, produce these brochures in good faith, and are a guideline only. They do not constitute any part of a contract and are correct to the best of our knowledge at the time of going to press.