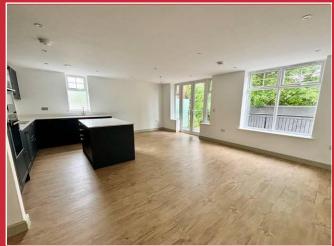

#### The Property

Upon entering Westhill House there are communal stairs and a lift to all floors, Flat 3 can be found on the first floor.

There is a spacious entrance hall with a utility cupboard housing a washer/dryer and oak veneer doors off to all rooms. The kitchen/ living/ dining room is a dual aspect room with a large private balcony overlooking the communal gardens, and a comprehensive range of Shaker style kitchen units with integrated appliances to include a fridge/freezer, eye level oven and combi microwave, four ring induction hob and a dishwasher.