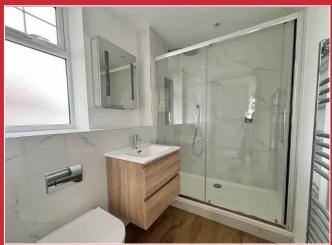

The main bathroom is fitted to a high standard a wall hung wash hand basin, vanity unit with built in sink and a double ended bath with mixer tap and shower attachment and a wall mounted mirrored cabinet.