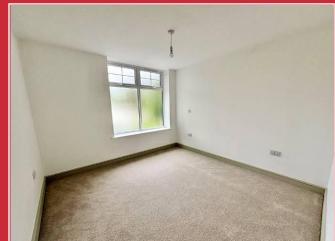

The main bedroom has a large ceiling height bay window which floods the room with light, there is ample space for built in bedroom furniture and a luxurious en-suite shower room. Bedroom two also has plenty of space for built in furniture if required.