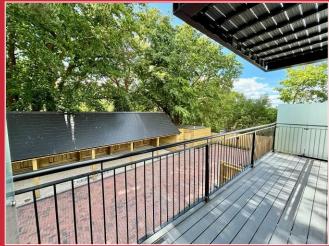

## **Key Features**

- BRAND NEW TWO DOUBLE BEDROOM FIRST FLOOR APARTMENT
- LIFT TO ALL FLOORS
- KITCHEN/LIVING/DINING ROOM
- INTEGRATED KITCHEN APPLIANCES
- LARGE PRIVATE BALCONY

- TWO BATHROOMS (ONE-EN SUITE)
- CARPORTS WITH PERSONAL STORAGE
- UNDERFLOOR HEATING VIA AIR SOURCE HEAT PUMP
- SHARE OF FREEHOLD
- CLOSE TO BROADSTONE HIGH STREET

#### The Property

Upon entering Westhill House there are communal stairs and a lift to all floors, Flat 3 can be found on the first floor.

There is a spacious entrance hall with a utility cupboard housing a washer/dryer and oak veneer doors off to all rooms. The kitchen/ living/ dining room is a dual aspect room with a large private balcony overlooking the communal gardens, and a comprehensive range of Shaker style kitchen units with integrated appliances to include a fridge/freezer, eye level oven and combi microwave, four ring induction hob and a dishwasher.