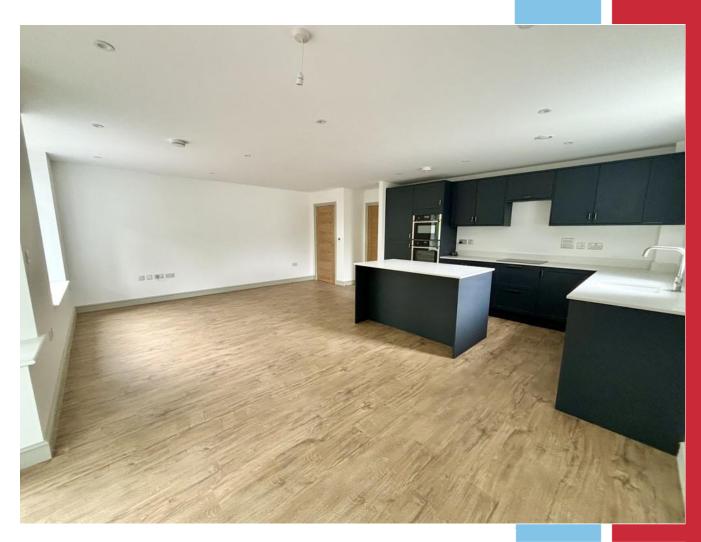

#### The Property

Upon entering Westhill House there are communal stairs and a lift to all floors, Flat 3 can be found on the first floor.

There is a spacious entrance hall with a utility cupboard housing a washer/dryer and oak veneer doors off to all rooms. The kitchen/ living/ dining room is a dual aspect room with a large private balcony overlooking the communal gardens, and a comprehensive range of Shaker style kitchen units with integrated appliances to include a fridge/freezer, eye level oven and combi microwave, four ring induction hob and a dishwasher.