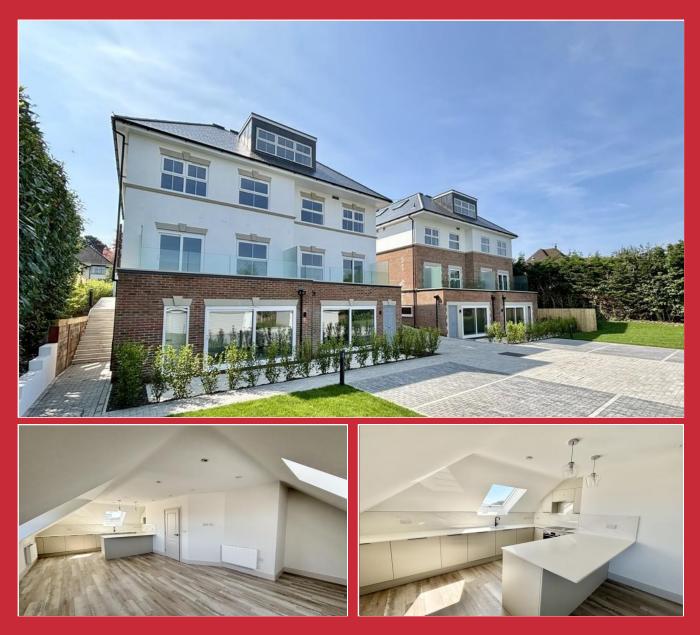

## 6 Wallace House, 20 Upton Way, Broadstone BH18 9LY

A prestigious development of six apartments situated in one of Broadstone's most sought after locations. The property is within a short stroll of the busy high street offering numerous amenities. Constructed with low running costs in mind, these homes offer many energy efficient features combined with a contemporary finish.

## **The Property**

Wallace House is a superb development of just 6 luxurious two bedroom apartments.

Each apartment is designed to meet the needs of buyers looking for a sophisticated and secure home.

Fortitudo has over three decades of experience in building inspirational homes in the most desirable locations applying creative vision and meticulous attention to detail to this latest development. Apartment 6 is a two double bedroom top floor flat comprising an open plan lounge/diner/kitchen and modern bathroom suite.