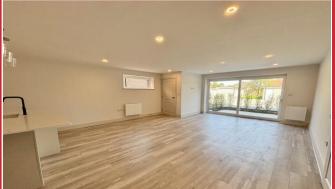

### **Key Features**

- Brand new two bedroom lower ground floor flat
- Open plan kitchen/living/dining area with integrated appliances
- High specification bathroom and en-suite with Porcelanosa wall and floor tiles
- Luxury flooring throughout
- Air source heat pump for hot water

Apartment 1 is a lower ground floor flat comprising of an open plan kitchen/ living/dining area, two double bedrooms, master with en-suite and a modern fitted bathroom.

Each exceptional apartment combines sleek modern design, spacious open plan interiors and high-spec luxury fittings. The end result is an impressive and inspirational home that's equally welcoming and comfortable.