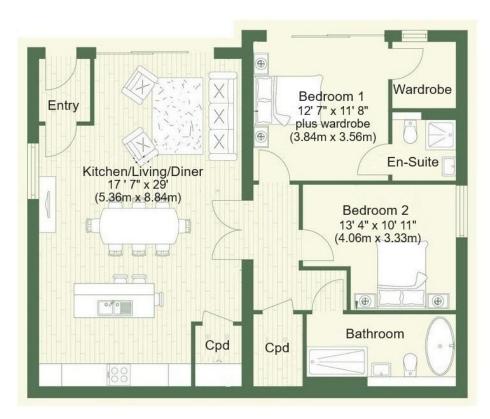

### **Key Features**

- Brand new two bedroom lower ground floor flat
- Open plan kitchen/living/dining area with integrated appliances
- High specification bathroom and en-suite with Porcelanosa wall and floor tiles
- Luxury flooring throughout
- Air source heat pump for hot water

Apartment 1 is a lower ground floor flat comprising of an open plan kitchen/ living/dining area, two double bedrooms, master with en-suite and a modern fitted bathroom.

Each exceptional apartment combines sleek modern design, spacious open plan interiors and high-spec luxury fittings. The end result is an impressive and inspirational home that's equally welcoming and comfortable.