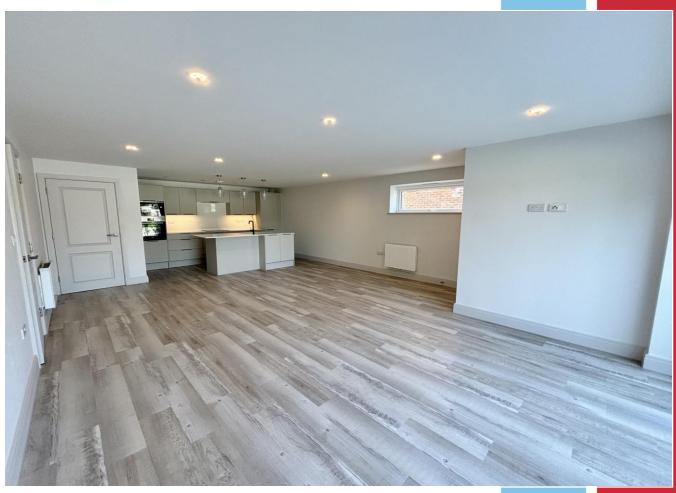

### **Key Features**

- Brand new two bedroom lower ground floor flat
- Open plan kitchen/living/dining area with integrated appliances
- High specification bathroom and en-suite with Porcelanosa wall and floor tiles
- Luxury flooring throughout
- Air source heat pump for hot water

Apartment 1 is a lower ground floor flat comprising of an open plan kitchen/ living/dining area, two double bedrooms, master with en-suite and a modern fitted bathroom.

Each exceptional apartment combines sleek modern design, spacious open plan interiors and high-spec luxury fittings. The end result is an impressive and inspirational home that's equally welcoming and comfortable.