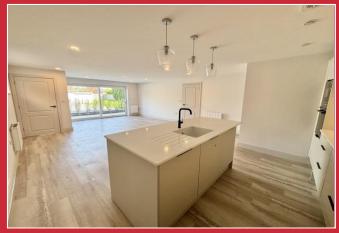

### **Key Features**

- Brand new two bedroom lower ground floor flat
- Open plan kitchen/living/dining area with integrated appliances
- High specification bathroom and en-suite with Porcelanosa wall and floor tiles
- Luxury flooring throughout
- Air source heat pump for hot water

Apartment 1 is a lower ground floor flat comprising of an open plan kitchen/ living/dining area, two double bedrooms, master with en-suite and a modern fitted bathroom.

Each exceptional apartment combines sleek modern design, spacious open plan interiors and high-spec luxury fittings. The end result is an impressive and inspirational home that's equally welcoming and comfortable.