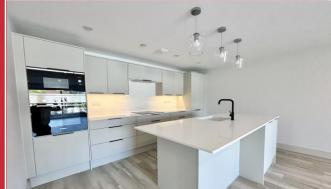

### **Key Features**

- Brand new two bedroom lower ground floor flat
- Open plan kitchen/living/dining area with integrated appliances
- High specification bathroom and en-suite with Porcelanosa wall and floor tiles
- Luxury flooring throughout
- Air source heat pump for hot water

Apartment 1 is a lower ground floor flat comprising of an open plan kitchen/ living/dining area, two double bedrooms, master with en-suite and a modern fitted bathroom.

Each exceptional apartment combines sleek modern design, spacious open plan interiors and high-spec luxury fittings. The end result is an impressive and inspirational home that's equally welcoming and comfortable.