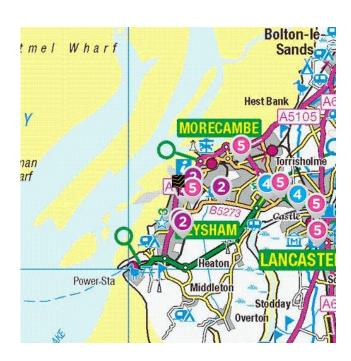

#### Become familiar with public transport links

Being able to choose to travel by public transport is important for many reasons. It helps to reduce congestion, provides access to work and education, and facilitates use of health and leisure facilities. If you or your family members travel abroad, access to the nearest ferry terminals is also likely to be a significant factor in choosing a new property. Using the maps below, you can pinpoint the precise locations of transport links for **Mears Beck Close**. Tables for each type of transport indicate the property's distance from the nearest bus stops, railway stations, coach stops and ferry terminals (providing that these facilities are within the scale proximity of the maps.)

#### **Transport Links**

|   | Airports                              | Approx Distance |
|---|---------------------------------------|-----------------|
|   | Blackpool International Airport       | 20.61 miles     |
|   | Ferry ports                           | Approx Distance |
|   | Heysham Ferry Terminal                | 2.22 miles      |
|   | Knott End-On-Sea Ferry Landing        | 10.25 miles     |
|   | Fleetwood for Knott End Ferry Landing | 10.47 miles     |
|   | Piel Island Ferry Landing             | 11.54 miles     |
|   | Roa Island Ferry Landing              | 11.63 miles     |
|   | Train Stations                        | Approx Distance |
|   | Morecambe Rail Station                | 0.92 miles      |
|   | Heysham Port Rail Station             | 2.27 miles      |
| ~ | Bare Lane Rail Station                | 2.28 miles      |
|   | Lancaster Rail Station                | 3.38 miles      |
|   | Carnforth Rail Station                | 6.62 miles      |

## **Transport Links**

|    | Bus Stops                                                   | Approx Distance            |
|----|-------------------------------------------------------------|----------------------------|
|    | Stanley Road                                                | 0.03 miles                 |
|    | Stanley Road                                                | 0.05 miles                 |
| ~~ | Cavendish Road                                              | 0.05 miles                 |
|    | Stanley Road                                                | 0.07 miles                 |
|    | Fairfield Road                                              | 0.12 miles                 |
|    |                                                             |                            |
|    | Coach Stops                                                 | Approx Distance            |
|    | Coach Stops  Morecambe: Central Drive Bus Station           | Approx Distance 0.89 miles |
| 9  |                                                             |                            |
| 9  | Morecambe: Central Drive Bus Station                        | 0.89 miles                 |
| 9  | Morecambe: Central Drive Bus Station  Lancaster Bus Station | 0.89 miles<br>3.62 miles   |