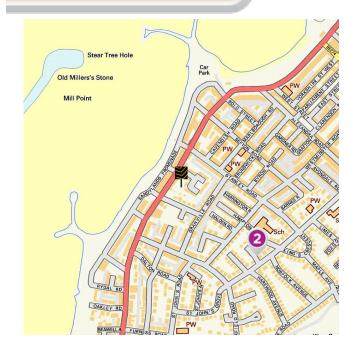

#### **Local Schools**

i-PACK Key Stages

The next page shows tables and charts divided into Key Stages and a list of respective schools local to **Mears Beck Close**. There are four main age-related Key Stages defined as:

Key Stage 2

|   | Key Stage 2 - Information                                                                                                                                                                                                           | Approx Distance |
|---|-------------------------------------------------------------------------------------------------------------------------------------------------------------------------------------------------------------------------------------|-----------------|
| 2 | Name: Morecambe and Heysham Sandylands Community Primary School Address: Hampton Road, Morecambe, LA3 1EJ Contact Number: 01524410286 Age Range: 2-11 yrs Local Education Authority: Lancashire Religious Character: Does not apply | 0.2 miles       |
|   | Name: West End Primary School Address: Chatsworth Road, Morecambe, LA3 1BW Contact Number: 01524411227 Age Range: 4-11 yrs Local Education Authority: Lancashire Religious Character: Does not apply                                | 0.4 miles       |
|   | Name: Mossgate Primary School Address: Kingsway, Morecambe, LA3 2EE Contact Number: 01524850736 Age Range: 4-11 yrs Local Education Authority: Lancashire Religious Character: Does not apply                                       | 0.89 miles      |
|   | Name: St Patrick's Catholic Primary School Address: Littledale Avenue, Morecambe, LA3 2ER Contact Number: 01524851766 Age Range: 5-11 yrs Local Education Authority: Lancashire Religious Character: Roman Catholic                 | 0.97 miles      |
|   | Name: Morecambe and Heysham Westgate Primary School Address: Langridge Way, Morecambe, LA4 4XF Contact Number: 01524832747 Age Range: 4-11 yrs Local Education Authority: Lancashire Religious Character: Does not apply            | 1.07 miles      |