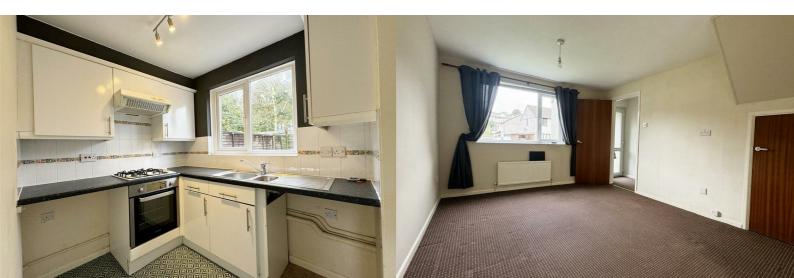

#### **Entrance Hall**

Living Room/Diner 19'6 x 10'7 (5.94m x 3.23m)

## Kitchen

7'8 x 6'3 (2.34m x 1.91m)