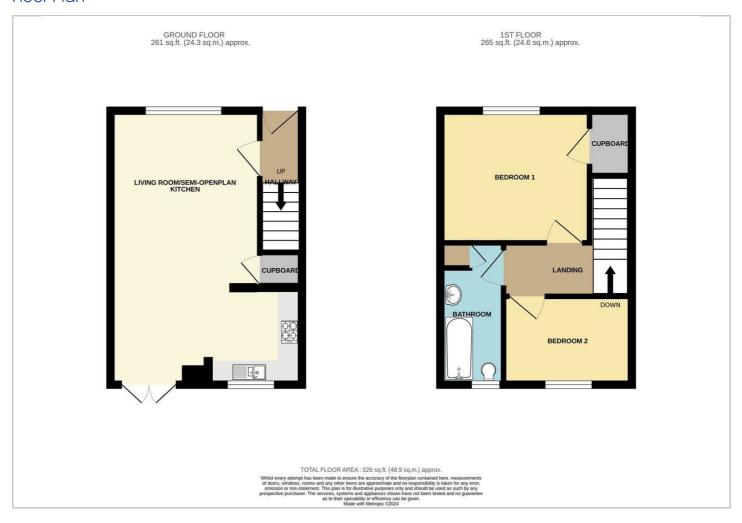

### The Property

Camel Coastal & Country is delighted to bring to market this CHAIN FREE two-bedroom home, located in a small development in the village of St. Blazey.

The property offers accommodation comprising an entrance hall with stairs leading to the first floor and a door into the living room, which opens up to a semi-open plan kitchen. Double-glazed French doors lead out to the garden. On the first floor, there are two bedrooms and a bathroom.

#### **Entrance Hall**

Living Room/Diner 19'6 x 10'7 (5.94m x 3.23m)

## Kitchen

7'8 x 6'3 (2.34m x 1.91m)

### Landing

## Bedroom

10'7 x 9'5 (3.23m x 2.87m)

#### Bedroom

9'1 x 6'3 (2.77m x 1.91m)

#### Bathroom

9'8 x 4'6 (2.95m x 1.37m)

#### Floor Plan