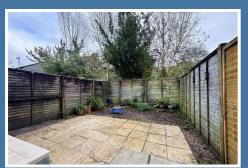

#### Garden

At the rear of the property, you'll find enclosed gardens, currently paved with a small shrub or flower bed. The garden is accessed through a set of French doors leading from the living room.