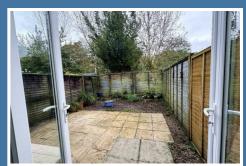

#### Garden

At the rear of the property, you'll find enclosed gardens, currently paved with a small shrub or flower bed. The garden is accessed through a set of French doors leading from the living room.