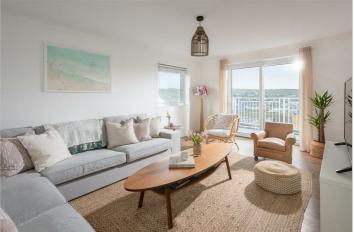

The accommodation comprises a living room and kitchen/diner, both located on the ground floor, with access to a balcony that overlooks the gardens and offers views over Perranporth. From the entrance hall, you also have access to the W.C. and integral garage. On the lower ground floor, you will find three double bedrooms and a bathroom.

Entrance Hall

Living room 16'10 x 11'9 (5.13m x 3.58m)

Balcony

Kitchen/Diner 22'3 x 10'9 (6.78m x 3.28m) W.C 5'9 x 5'6 (1.75m x 1.68m)

Integral Garage 17'6 x 11'11 (5.33m x 3.63m)

Lower Ground Floor

Master Bedroom 16'11 x 12'0 (5.16m x 3.66m)