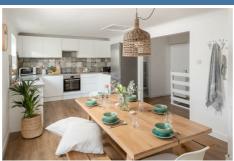

The accommodation comprises a living room and kitchen/diner, both located on the ground floor, with access to a balcony that overlooks the gardens and offers views over Perranporth. From the entrance hall, you also have access to the W.C. and integral garage. On the lower ground floor, you will find three double bedrooms and a bathroom.

Entrance Hall

Living room 16'10 x 11'9 (5.13m x 3.58m)

Balcony

Kitchen/Diner 22'3 x 10'9 (6.78m x 3.28m) W.C 5'9 x 5'6 (1.75m x 1.68m)

Integral Garage 17'6 x 11'11 (5.33m x 3.63m)

Lower Ground Floor

Master Bedroom 16'11 x 12'0 (5.16m x 3.66m)