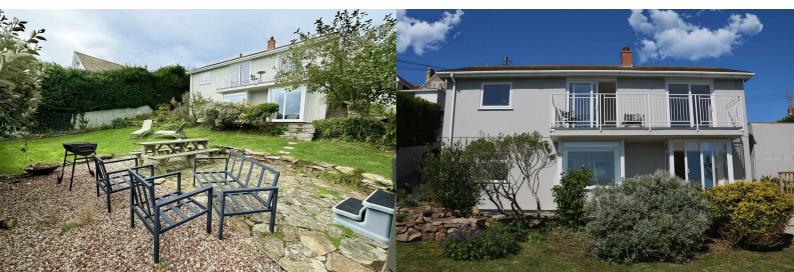

## The Property

Set towards the Droskyn Point end of Tywarnhayle Road is this immaculately presented reverse accommodation, three-bedroom home, boasting large gardens and views over Perranporth, including the ever-popular beach and coastline.

The accommodation comprises a living room and kitchen/diner, both located on the ground floor, with access to a balcony that overlooks the gardens and offers views over Perranporth. From the entrance hall, you also have access to the W.C. and integral garage. On the lower ground floor, you will find three double bedrooms and a bathroom.

Outside the property, there is a driveway at the front providing parking for three to four cars, with access to the rear, where you'll find the enclosed lawned gardens—perfect for relaxing with friends or family before heading down to the beach, which is just a short walk away.