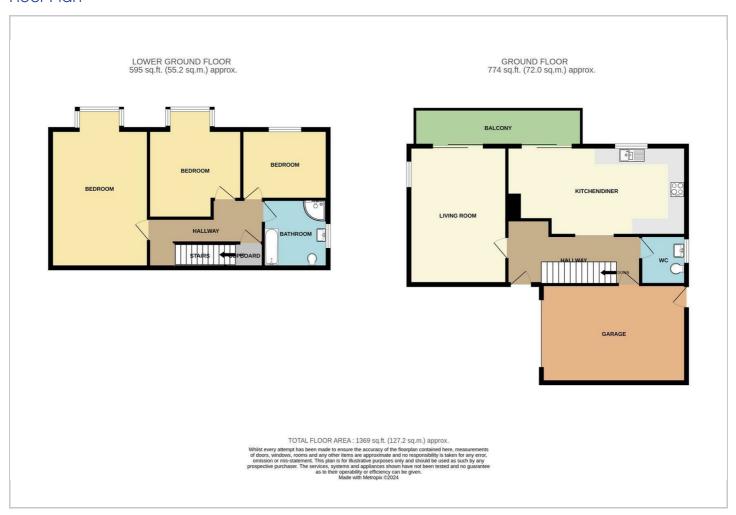

The accommodation comprises a living room and kitchen/diner, both located on the ground floor, with access to a balcony that overlooks the gardens and offers views over Perranporth. From the entrance hall, you also have access to the W.C. and integral garage. On the lower ground floor, you will find three double bedrooms and a bathroom.

Entrance Hall

Living room 16'10 x 11'9 (5.13m x 3.58m)

Balcony

Kitchen/Diner 22'3 x 10'9 (6.78m x 3.28m) W.C 5'9 x 5'6 (1.75m x 1.68m)

Integral Garage 17'6 x 11'11 (5.33m x 3.63m)

Lower Ground Floor

Master Bedroom 16'11 x 12'0 (5.16m x 3.66m)

Bedroom Two 11'5 x 10'7 (3.48m x 3.23m)

Bedroom Three 10'6 x 8'5 (3.20m x 2.57m)

Bath/Shower Room 8'0 x 7'10 (2.44m x 2.39m)

**Driveway Parking** 

Gardens

Directions

Sat Nav: TR6 0DX

What3words: ///seasons.rocket.upstarts