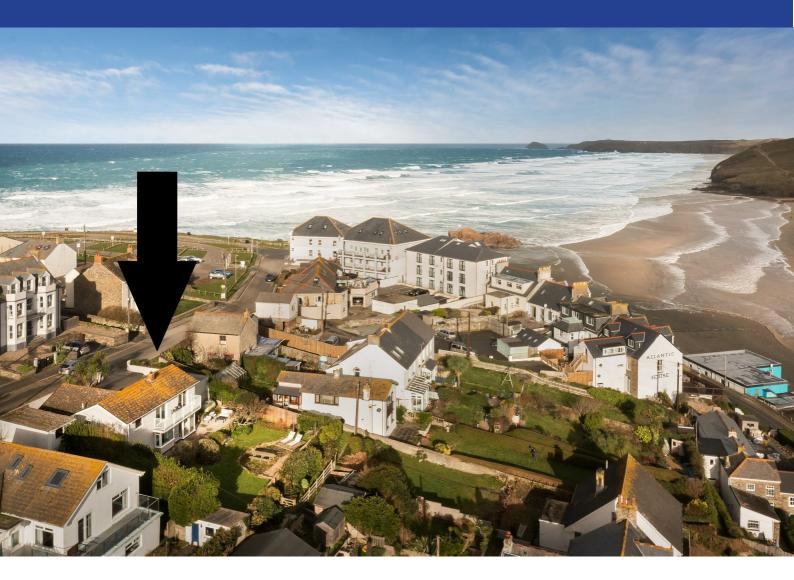

## The Property

Set towards the Droskyn Point end of Tywarnhayle Road is this immaculately presented reverse accommodation, three-bedroom home, boasting large gardens and views over Perranporth, including the ever-popular beach and coastline.

Outside the property, there is a driveway at the front providing parking for three to four cars, with access to the rear, where you'll find the enclosed lawned gardens—perfect for relaxing with friends or family before heading down to the beach, which is just a short walk away.

The center of Perranporth is also within a short walk or drive, where you will find everything you need for day-to-day living, including two supermarkets, a butcher, a baker, doctors, dentists, a selection of eateries, and public houses, as well as a wide range of sporting facilities, including tennis, bowls, football, rugby, and golf clubs.