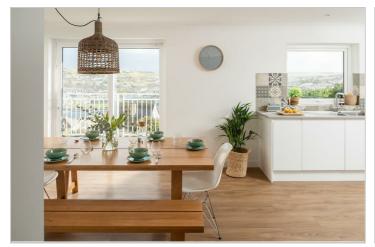

The accommodation comprises a living room and kitchen/diner, both located on the ground floor, with access to a balcony that overlooks the gardens and offers views over Perranporth. From the entrance hall, you also have access to the W.C. and integral garage. On the lower ground floor, you will find three double bedrooms and a bathroom.

Entrance Hall

Living room 16'10 x 11'9 (5.13m x 3.58m)

Balcony

Kitchen/Diner 22'3 x 10'9 (6.78m x 3.28m) W.C 5'9 x 5'6 (1.75m x 1.68m)

Integral Garage 17'6 x 11'11 (5.33m x 3.63m)

Lower Ground Floor

Master Bedroom 16'11 x 12'0 (5.16m x 3.66m)