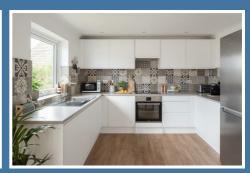

The accommodation comprises a living room and kitchen/diner, both located on the ground floor, with access to a balcony that overlooks the gardens and offers views over Perranporth. From the entrance hall, you also have access to the W.C. and integral garage. On the lower ground floor, you will find three double bedrooms and a bathroom.

Entrance Hall

Living room 16'10 x 11'9 (5.13m x 3.58m)

Balcony

Kitchen/Diner 22'3 x 10'9 (6.78m x 3.28m) W.C 5'9 x 5'6 (1.75m x 1.68m)

Integral Garage 17'6 x 11'11 (5.33m x 3.63m)

Lower Ground Floor

Master Bedroom 16'11 x 12'0 (5.16m x 3.66m)