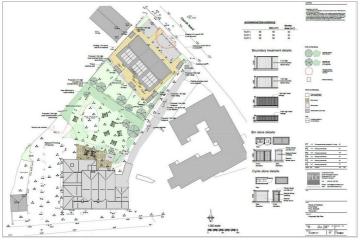

#### The Plot

Situated within the heart of Pool, this Building plot is available with planning permission for three, three bedroom homes. Planning number PA23/0743

There are no CIL payments and no Section 106 properties needed on the development.