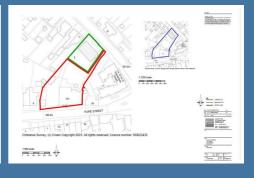

#### The Plot

Situated within the heart of Pool, this Building plot is available with planning permission for three, three bedroom homes. Planning number PA23/0743

There are no CIL payments and no Section 106 properties needed on the development.

#### **Directions**

Sat. Nav. TR15 3PF

What3Words: ///feelers.breeze.flash

For further help or information, please contact Camel Coastal & Country. 01872 5714545