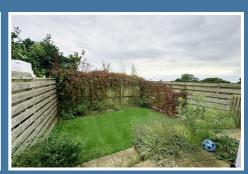

#### Gardens

The rear gardens are enclosed and laid to lawn, with an elevated patio seat area and flower bed borders.