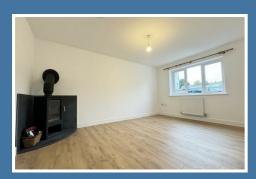

Full accommodation comprises an entrance hall, downstairs W.C. Living room, kitchen/diner, three bedrooms and a bathroom. The living room boosts a lovely wood burner to accompany the eco-friendly air source central heating for the property.

Living Room 14'10 x 10'2 (4.52m x 3.10m)

Kitchen/Diner 16'8 x 12'7 (5.08m x 3.84m)

Bedroom One 11'1 x 9'0 (3.38m x 2.74m)

Bedroom Two 16'4" x 9'0" (4.98m x 2.74m) Bedroom Threer 10'6" x 7'6" (3.20m x 2.29m )