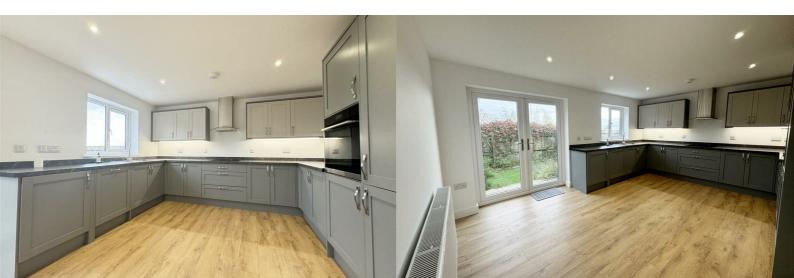

Full accommodation comprises an entrance hall, downstairs W.C. Living room, kitchen/diner, three bedrooms and a bathroom. The living room boosts a lovely wood burner to accompany the eco-friendly air source central heating for the property.

Living Room 14'10 x 10'2 (4.52m x 3.10m)

Kitchen/Diner 16'8 x 12'7 (5.08m x 3.84m)

Bedroom One 11'1 x 9'0 (3.38m x 2.74m)

Bedroom Two 16'4" x 9'0" (4.98m x 2.74m) Bedroom Threer 10'6" x 7'6" (3.20m x 2.29m )