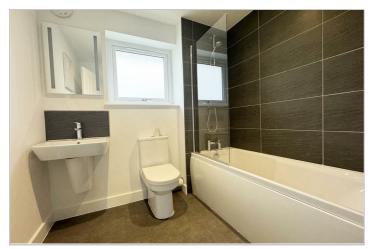

Full accommodation comprises an entrance hall, downstairs W.C. Living room, kitchen/diner, three bedrooms and a bathroom. The living room boosts a lovely wood burner to accompany the eco-friendly air source central heating for the property.

Bathroom 7'6" x 6'2" (2.29m x 1.88m)