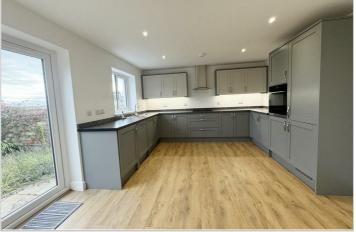

Full accommodation comprises an entrance hall, downstairs W.C. Living room, kitchen/diner, three bedrooms and a bathroom. The living room boosts a lovely wood burner to accompany the eco-friendly air source central heating for the property.

Living Room 14'10 x 10'2 (4.52m x 3.10m)

Kitchen/Diner 16'8 x 12'7 (5.08m x 3.84m)

Bedroom One 11'1 x 9'0 (3.38m x 2.74m)

Bedroom Two 16'4" x 9'0" (4.98m x 2.74m) Bedroom Threer 10'6" x 7'6" (3.20m x 2.29m )