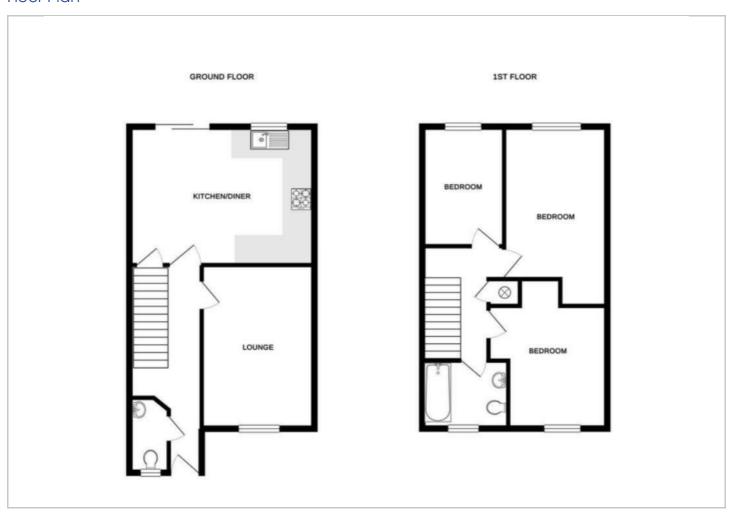

#### Floor Plan

Full accommodation comprises an entrance hall, downstairs W.C. Living room, kitchen/diner, three bedrooms and a bathroom. The living room boosts a lovely wood burner to accompany the eco-friendly air source central heating for the property.

Living Room 14'10 x 10'2 (4.52m x 3.10m)

Kitchen/Diner 16'8 x 12'7 (5.08m x 3.84m)

Bedroom One 11'1 x 9'0 (3.38m x 2.74m)

Bedroom Two 16'4" x 9'0" (4.98m x 2.74m) Bedroom Threer 10'6" x 7'6" (3.20m x 2.29m )

Bathroom 7'6" x 6'2" (2.29m x 1.88m)