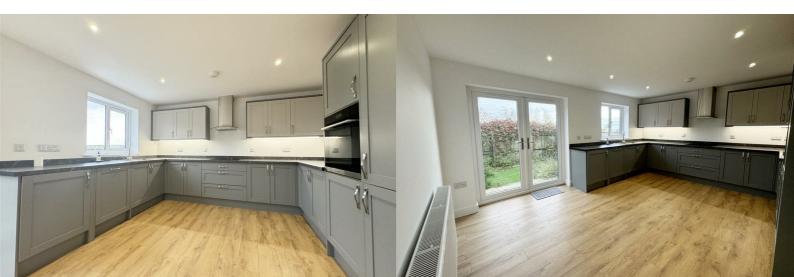

Full accommodation comprises an entrance hall, downstairs W.C. Living room, kitchen/diner, three bedrooms and a bathroom. The living room boosts a lovely wood burner to accompany the eco-friendly air source central heating for the property.

Living Room 14'10 x 10'2 (4.52m x 3.10m)

Kitchen/Diner 16'8 x 12'7 (5.08m x 3.84m)

Bedroom One 11'1 x 9'0 (3.38m x 2.74m)

Bedroom Two 16'4" x 9'0" (4.98m x 2.74m) Bedroom Threer 10'6" x 7'6" (3.20m x 2.29m )