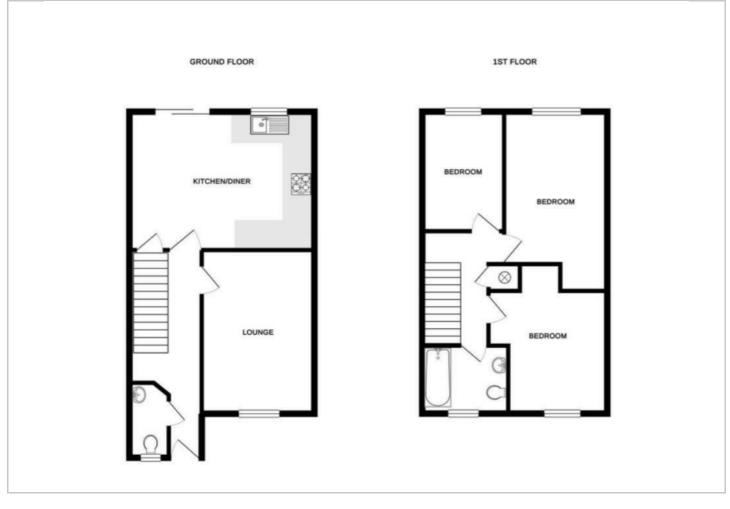

#### Floor Plan

Full accommodation comprises an entrance hall, downstairs W.C. Living room, kitchen/diner, three bedrooms and a bathroom. The living room boosts a lovely wood burner to accompany the eco-friendly air source central heating for the property.

Living Room 14'10 x 10'2 (4.52m x 3.10m)

Kitchen/Diner 16'8 x 12'7 (5.08m x 3.84m)

Bedroom One 11'1 x 9'0 (3.38m x 2.74m)

Bedroom Two 16'4" x 9'0" (4.98m x 2.74m) Bedroom Threer 10'6" x 7'6" (3.20m x 2.29m )

Bathroom 7'6" x 6'2" (2.29m x 1.88m)

Parking Parking for one car.