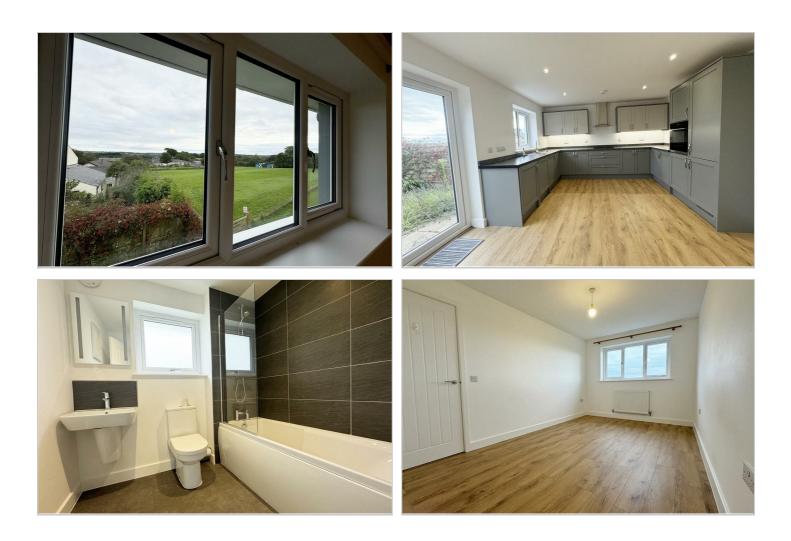

Full accommodation comprises an entrance hall, downstairs W.C. Living room, kitchen/diner, three bedrooms and a bathroom. The living room boosts a lovely wood burner to accompany the eco-friendly air source central heating for the property.

Living Room 14'10 x 10'2 (4.52m x 3.10m)

Kitchen/Diner 16'8 x 12'7 (5.08m x 3.84m)

Bedroom One 11'1 x 9'0 (3.38m x 2.74m)

Bedroom Two 16'4" x 9'0" (4.98m x 2.74m) Bedroom Threer 10'6" x 7'6" (3.20m x 2.29m )

Bathroom 7'6" x 6'2" (2.29m x 1.88m)

Parking Parking for one car.