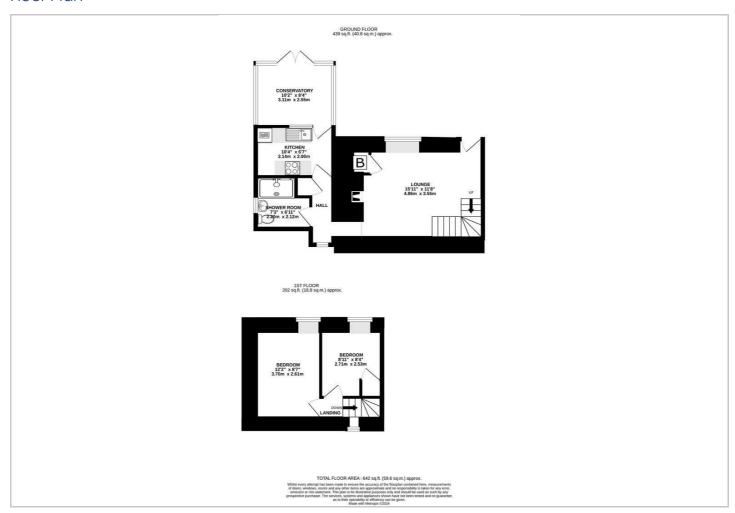

Living Room/Dining Room 16'1" x 11'7" (4.90m x 3.53m)

Inner Hallway 9'0" x 2'7" (2.74m x 0.79m)

Shower Room 7'2" x 6'11" (2.18m x 2.11m)

Kitchen 10'3" x 6'5" (3.12m x 1.96m)

Sun Room 10'0" x 8'5" (3.05m x 2.57m)

Landing

Bedroom One 12'2" x 8'6" (3.71m x 2.59m)

Bedroom Two 8'11" x 8'4" (2.72m x 2.54m)

#### **Parking**

Driveway parking for two cars.