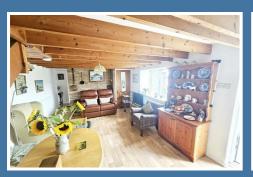

Living Room/Dining Room 16'1" x 11'7" (4.90m x 3.53m)

Inner Hallway 9'0" x 2'7" (2.74m x 0.79m)

Shower Room 7'2" x 6'11" (2.18m x 2.11m)

Kitchen 10'3" x 6'5" (3.12m x 1.96m)

Sun Room 10'0" x 8'5" (3.05m x 2.57m)