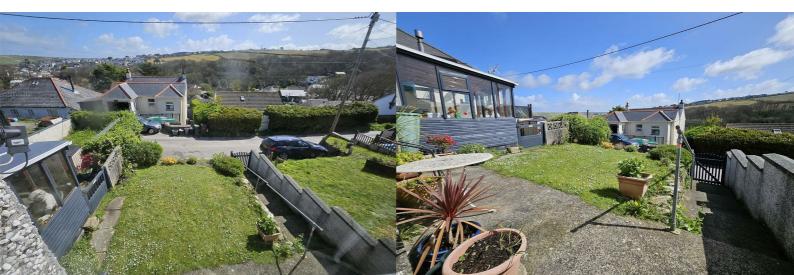

Outside the cottage, there are good-sized front gardens and much sought-after parking on the property's driveway, providing space for two cars.

Bolenna Lane is located a short walk from the centre of Perranporth, where you'll find a plethora of shops, restaurants, public houses, and coffee shops, along with an array of leisure facilities, including tennis, football, rugby, and bowls clubs. And, of course, the beautiful three miles of golden beach that Perranporth is so famous for.

#### Gardens

The gardens are laid out to the front of the property and are laid to lawn with mature bedding around the edging. There is also a secure patio area that is perfect for a small BBQ area.