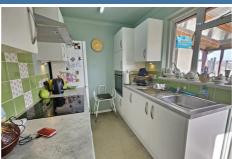

Living Room/Dining Room 16'1" x 11'7" (4.90m x 3.53m)

Inner Hallway 9'0" x 2'7" (2.74m x 0.79m)

Shower Room 7'2" x 6'11" (2.18m x 2.11m)

Kitchen 10'3" x 6'5" (3.12m x 1.96m)

Sun Room 10'0" x 8'5" (3.05m x 2.57m)