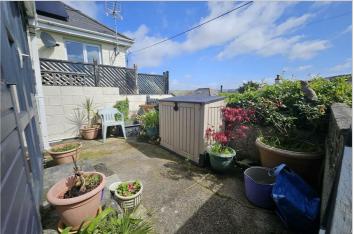

#### Gardens

The gardens are laid out to the front of the property and are laid to lawn with mature bedding around the edging. There is also a secure patio area that is perfect for a small BBQ area.