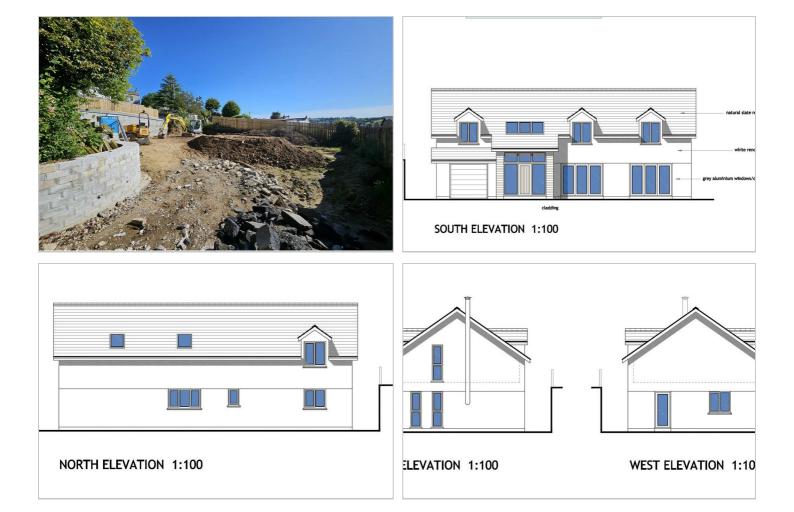

# The Property

This stunning four bedroom home will commence shortly but will be available to purchase and own from an off plan sale. Why not have a house built for you!

Sea View is located in a quiet, semi-rural location, towards the end of a tree lined lane. Tucked away in the corner but with the advantage of an elevated plot, you will enjoy views that stretch out over St Blazey to Kilhallon and Par Bay.

The property when built will be an eco-friendly home with ground source heat pump, Solar and private water treatment.

Within a short walk of the plot you will find shops, post office, public house and bus services. Slightly further on you will find a mainline train station and choice of beaches, costal walks and woodland walks.

#### **Property Information**

Age of Construction: Not Constructed Construction Type: Block and Timber Heating: Ground Source Heat Pump and Solar Electrical Supply: Mains Water Supply: Mains Sewage: Treatment Plant Council Tax: Not assigned as yet EPC: Awaiting Tenure: Freehold