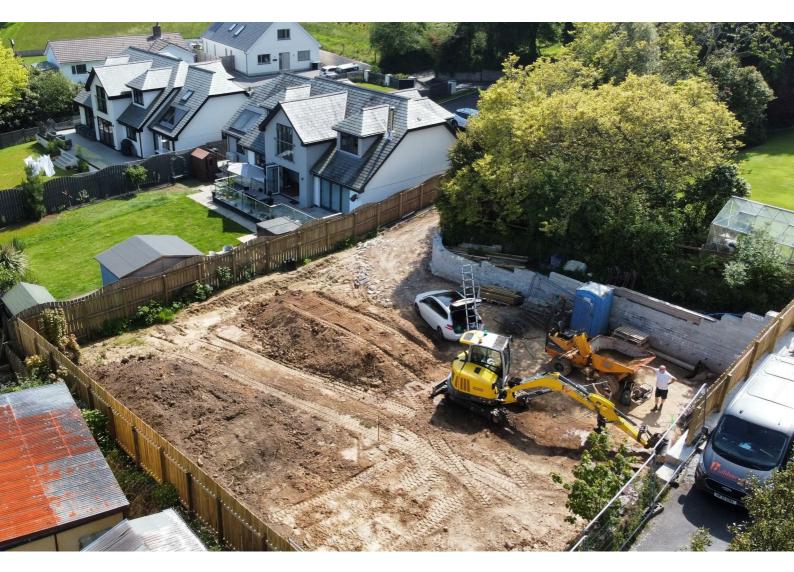

# The Property

This stunning four bedroom home will commence shortly but will be available to purchase and own from an off plan sale. Why not have a house built for you!

Sea View is located in a quiet, semi-rural location, towards the end of a tree lined lane. Tucked away in the corner but with the advantage of an elevated plot, you will enjoy views that stretch out over St Blazey to Kilhallon and Par Bay.

The property when built will be an eco-friendly home with ground source heat pump, Solar and private water treatment.

Within a short walk of the plot you will find shops, post office, public house and bus services. Slightly further on you will find a mainline train station and choice of beaches, costal walks and woodland walks.

#### **Property Information**

Age of Construction: Not Constructed Construction Type: Block and Timber Heating: Ground Source Heat Pump and Solar Electrical Supply: Mains Water Supply: Mains Sewage: Treatment Plant Council Tax: Not assigned as yet EPC: Awaiting Tenure: Freehold