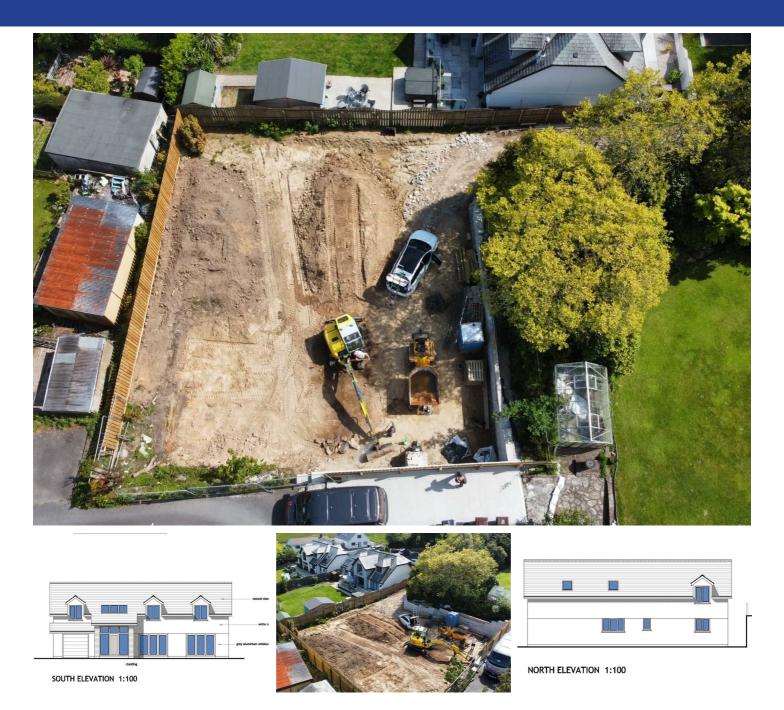

### The Plot

Camel Coastal & Country are delighted to bring this development plot to the market. With planning permission granted for a large four bedroom, two reception room executive style family home, this is the perfect opportunity to build your own dream home.

Sea View is located in a quiet, semi-rural location, towards the end of a tree lined lane. Tucked away in the corner but with the advantage of an elevated plot, you will enjoy views that stretch out over St Blazey to Kilhallon and Par Bay.

The property when built will be an eco-friendly home with ground source heat pump, Solar and private water treatment.

Within a short walk of the plot you will find shops, post office, public house and bus services. Slightly further on you will find a mainline train station and choice of beaches, costal walks and woodland walks.

PA21/02381