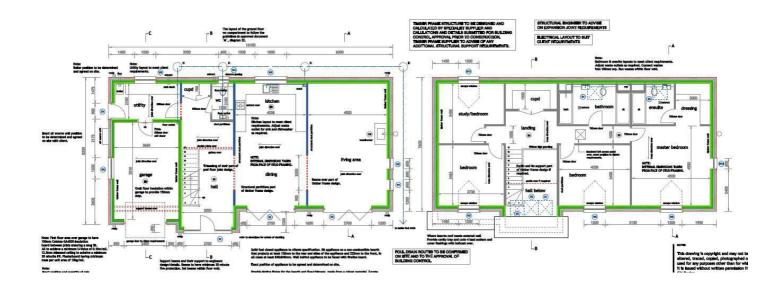

### The Plot

Camel Coastal & Country are delighted to bring this development plot to the market. With planning permission granted for a large four bedroom, two reception room executive style family home, this is the perfect opportunity to build your own dream home.

### **Property Information**

Age of Construction: Not Constructed Construction Type: No construction on site Heating: Ground Source Heat Pump and Solar

Electrical Supply: Mains Water Supply: Mains Sewage: Treatment Plant