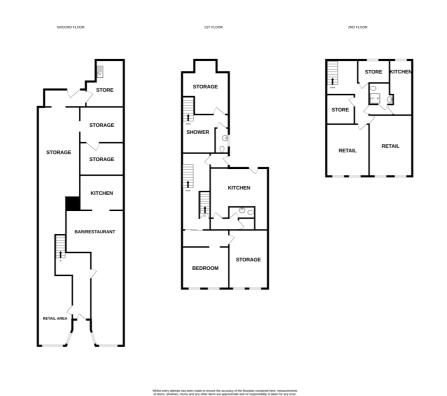

# **60A EAST STREET**

# **Ground Floor**

Restaurant 27.8 m² Bar area 21.6 m² Kitchenette 6.5 m²

#### First Floor

Office 14.1 m<sup>2</sup> Office 12.3 m<sup>2</sup> Office 12.4 m<sup>2</sup> Kitchen 13.0 m<sup>2</sup>

# Second Floor

Store 4.4 m<sup>2</sup>
Office 5.6 m<sup>2</sup>
Office 15.7 m<sup>2</sup>
Office 20.2 m<sup>2</sup>
Galley Kitchen 9.26 m<sup>2</sup>

#### **60B EAST STREET (vacant)**

# **Ground Floor**

Retail area 15 m²

# Rear passage leading to:-

Retail/Store 26 m² Store/Workshop 10.4 m² Store/Workshop 7.3 m² Store 4.9 m² Store 12.9 m² Outside wc

#### First Floor

Office/Store 13.65 m<sup>2</sup>
Office/Store 8.6 m<sup>2</sup> sink unit and shower cubicle
Cloakroom/wc