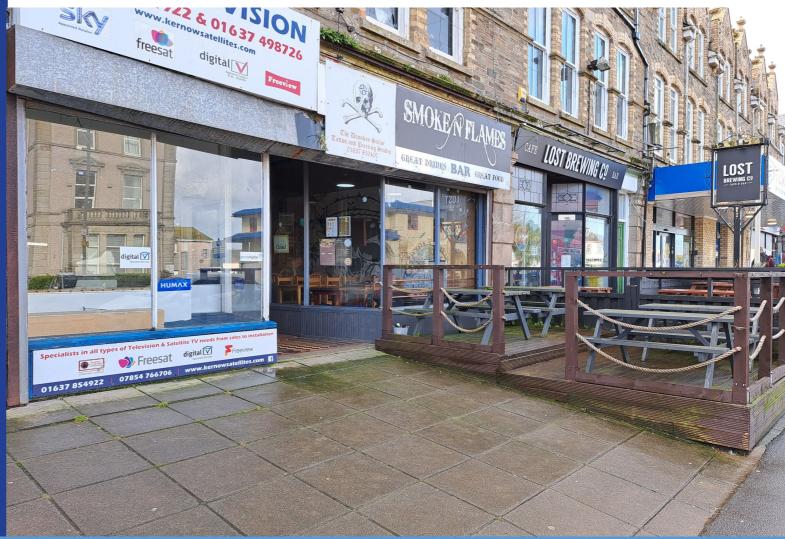

# 60a & 60b East Street, Newquay TR7 1BE

Two adjoining mid terrace retail units with accommodation over providing opportunity to acquire a vacant commercial investment in need of general refurbishment to realise its full potential.

60a East Street comprises a vacant three storey former bistro bar with ancillary commercial and former residential accommodation on the upper two floors

60b East Street comprises a vacant retail shop with ancillary workshop/storage facilities to the rear and at first floor level.

Both properties have forecourt frontage to East Street close to the local Tesco Express and rear storage/parking facilities accessed via a shared service road off Berry Road.

# <u>Front</u>

Both retail units have a forecourt