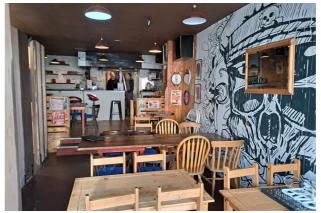

60a East Street comprises a vacant three storey former bistro bar with ancillary commercial and former residential accommodation on the upper two floors

60b East Street comprises a vacant retail shop with ancillary workshop/storage facilities to the rear and at first floor level.

# **Ground Floor**

Restaurant 27.8 m² Bar area 21.6 m² Kitchenette 6.5 m²