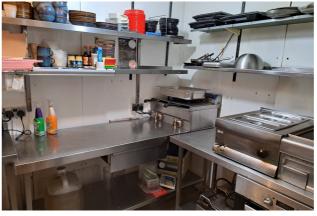

# **Ground Floor**

Restaurant 27.8 m² Bar area 21.6 m² Kitchenette 6.5 m²

#### First Floor

Office 14.1 m<sup>2</sup> Office 12.3 m<sup>2</sup> Office 12.4 m<sup>2</sup> Kitchen 13.0 m<sup>2</sup>

# Second Floor

Store 4.4 m<sup>2</sup>
Office 5.6 m<sup>2</sup>
Office 15.7 m<sup>2</sup>
Office 20.2 m<sup>2</sup>
Galley Kitchen 9.26 m<sup>2</sup>