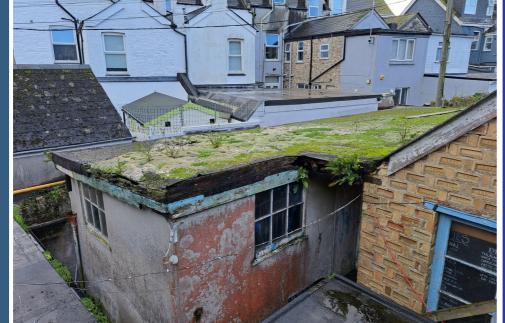

#### Rear

Outside wc (rear of 60B East Street)
Garage and separate store (dilapidated)
Parking 2/3 cars