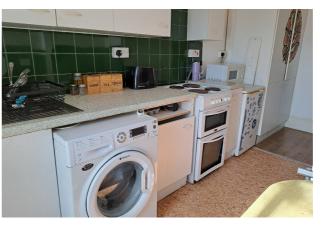

#### First Floor

Office 14.1 m<sup>2</sup> Office 12.3 m<sup>2</sup> Office 12.4 m<sup>2</sup> Kitchen 13.0 m<sup>2</sup>

# Second Floor

Store 4.4 m<sup>2</sup>
Office 5.6 m<sup>2</sup>
Office 15.7 m<sup>2</sup>
Office 20.2 m<sup>2</sup>
Galley Kitchen 9.26 m<sup>2</sup>