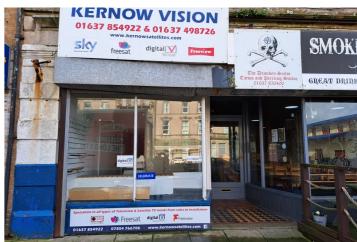

2</sup> Office 12.3 m<sup>2</sup> Office 12.4 m<sup>2</sup> Kitchen 13.0 m<sup>2</sup>

# Second Floor

Store 4.4 m<sup>2</sup>
Office 5.6 m<sup>2</sup>
Office 15.7 m<sup>2</sup>
Office 20.2 m<sup>2</sup>
Galley Kitchen 9.26 m<sup>2</sup>

#### **60B EAST STREET (vacant)**

# **Ground Floor**

Retail area 15 m²

# Rear passage leading to:-

Retail/Store 26 m² Store/Workshop 10.4 m² Store/Workshop 7.3 m² Store 4.9 m² Store 12.9 m² Outside wc

#### First Floor

Office/Store 13.65 m<sup>2</sup>
Office/Store 8.6 m<sup>2</sup> sink unit and shower cubicle
Cloakroom/wc

#### <u>Outside</u>

# <u>Front</u>

Both retail units have a forecourt

#### Rear

Outside wc (rear of 60B East Street)
Garage and separate store (dilapidated)
Parking 2/3 cars



# **60A East Street**



# **60B East Street**









#### Rateable Value

Rating Authority - Cornwall Council Assessment No - 26010297060022 Rateable Value - £11,500







# <u>Rateable Value</u>

Rating Authority - Cornwall Council Assessment No - 26010297060002 Rateable Value - £6,400