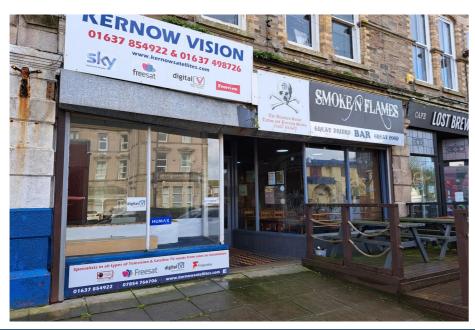

# 60a & 60b East Street, Newquay TR7 1BE

Two adjoining mid terrace retail units with accommodation over providing opportunity to acquire a vacant commercial investment in need of general refurbishment to realise its full potential.

60a East Street comprises a vacant three storey former bistro bar with ancillary commercial and former residential accommodation on the upper two floors

60b East Street comprises a vacant retail shop with ancillary workshop/storage facilities to the rear and at first floor level.

Both properties have forecourt frontage to East Street close to the local Tesco Express and rear storage/parking facilities accessed via a shared service road off Berry Road.

# <u>Front</u>

Both retail units have a forecourt