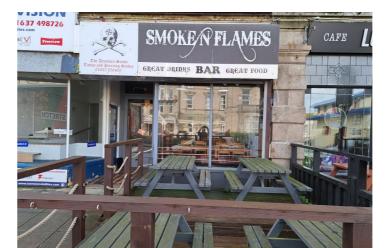

60a East Street comprises a vacant three storey former bistro bar with ancillary commercial and former residential accommodation on the upper two floors

60b East Street comprises a vacant retail shop with ancillary workshop/storage facilities to the rear and at first floor level.

# **Ground Floor**

Restaurant 27.8 m² Bar area 21.6 m² Kitchenette 6.5 m²