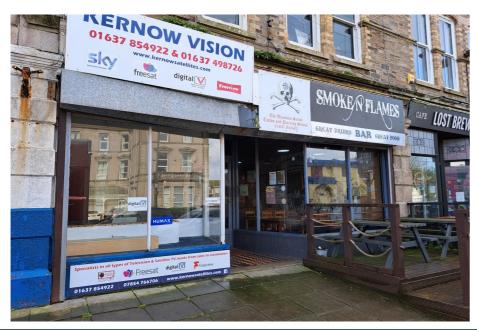

# 60a & 60b East Street, Newquay TR7 1BE

Two adjoining mid terrace retail units with accommodation over providing opportunity to acquire a part vacant commercial investment in need of general refurbishment to realise its full potential.

60a East Street is currently occupied under the terms of a standard FRI lease with a passing rent of £12,000 pax.

60b East Street comprises a vacant retail shop with ancillary workshop/storage facilities to the rear and at first floor level.

Both properties have forecourt frontage to East Street close to the local Tesco Express and rear storage/parking facilities accessed via a shared service road off Berry Road.

Principal accommodation comprises (stated areas are approximate):-