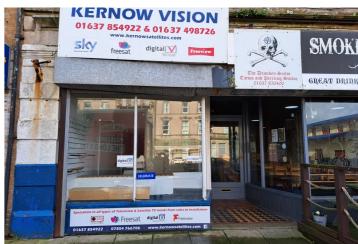

m<sup>2</sup>
Office 20.2 m<sup>2</sup>
Galley Kitchen 9.26 m<sup>2</sup>

# LEASE (60a East Street)

Term 6 years
Rent £12,000 per annum exclusive
Liabilities Full Repair & Insurance

# 60B EAST STREET (vacant)

# **Ground Floor**

Retail area 15 m²

# Rear passage leading to:-

Retail/Store 26 m<sup>2</sup> Store/Workshop 10.4 m<sup>2</sup> Store/Workshop 7.3 m<sup>2</sup> Store 4.9 m<sup>2</sup> Store 12.9 m<sup>2</sup> Outside wc

## First Floor

Office/Store 13.65 m<sup>2</sup>
Office/Store 8.6 m<sup>2</sup> sink unit and shower cubicle
Cloakroom/wc

# <u>Outside</u>

# **Front**

Both retail units have a forecourt

# Rear

Outside wc (rear of 60B East Street)
Garage and separate store (dilapidated)
Parking 2/3 cars

# camel H O M E S

# **60A East Street**



# **60B East Street**









# Rateable Value

Rating Authority - Cornwall Council Assessment No - 26010297060022 Rateable Value - £11,500







# Rateable Value

Rating Authority - Cornwall Council Assessment No - 26010297060002 Rateable Value - £6,400