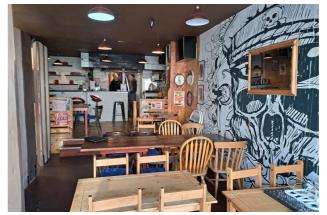

## **60A EAST STREET (tenanted)**

# **Ground Floor**

Restaurant 27.8 m² Bar area 21.6 m² Kitchenette 6.5 m²