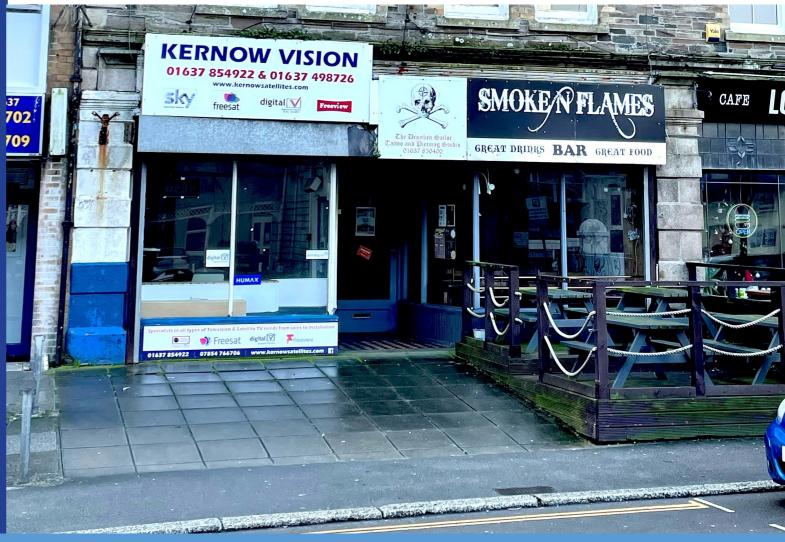

# 60a & 60b East Street, Newquay TR7 1BE

Two adjoining mid terrace retail units with accommodation over providing opportunity to acquire a part vacant commercial investment in need of general refurbishment to realise its full potential.

60a East Street is currently occupied under the terms of a standard FRI lease with a passing rent of £12,000 pax.

60b East Street comprises a vacant retail shop with ancillary workshop/storage facilities to the rear and at first floor level.

Both properties have forecourt frontage to East Street close to the local Tesco Express and rear storage/parking facilities accessed via a shared service road off Berry Road.

Principal accommodation comprises (stated areas are approximate):-