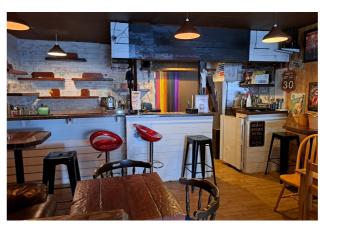

## **60A EAST STREET (tenanted)**

# **Ground Floor**

Restaurant 27.8 m² Bar area 21.6 m² Kitchenette 6.5 m²