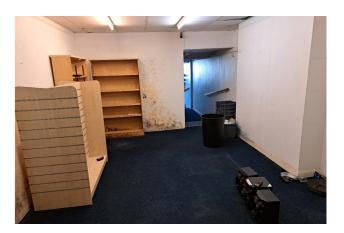

# 60B EAST STREET (vacant)

# **Ground Floor**

Retail area 15 m²

# Rear passage leading to:-

Retail/Store 26 m<sup>2</sup> Store/Workshop 10.4 m<sup>2</sup> Store/Workshop 7.3 m<sup>2</sup> Store 4.9 m<sup>2</sup> Store 12.9 m<sup>2</sup> Outside wc

## First Floor

Office/Store 13.65 m<sup>2</sup>
Office/Store 8.6 m<sup>2</sup> sink unit and shower cubicle
Cloakroom/wc