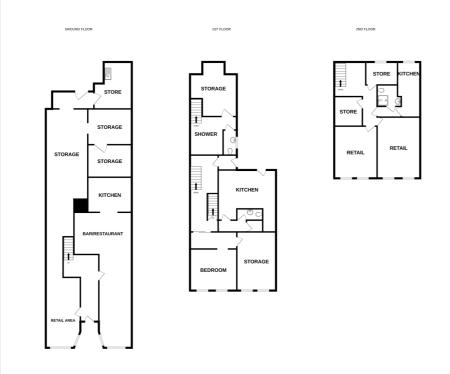

## **60A EAST STREET (tenanted)**

# **Ground Floor**

Restaurant 27.8 m² Bar area 21.6 m² Kitchenette 6.5 m²

# First Floor

Office 14.1 m<sup>2</sup> Office 12.3 m<sup>2</sup> Office 12.4 m<sup>2</sup> Kitchen 13.0 m<sup>2</sup>

# Second Floor

Store 4.4 m<sup>2</sup>
Office 5.6 m<sup>2</sup>
Office 15.7 m<sup>2</sup>
Office 20.2 m<sup>2</sup>
Galley Kitchen 9.26 m<sup>2</sup>

# 60B EAST STREET (vacant)

# **Ground Floor**

Retail area 15 m²

# Rear passage leading to:-

Retail/Store 26 m<sup>2</sup> Store/Workshop 10.4 m<sup>2</sup> Store/Workshop 7.3 m<sup>2</sup> Store 4.9 m<sup>2</sup> Store 12.9 m<sup>2</sup> Outside wc

## First Floor

Office/Store 13.65 m<sup>2</sup>
Office/Store 8.6 m<sup>2</sup> sink unit and shower cubicle
Cloakroom/wc