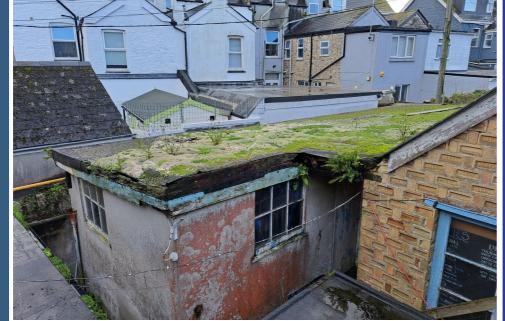

# Rear

Outside wc (rear of 60B East Street)
Garage and separate store (dilapidated)
Parking 2/3 cars