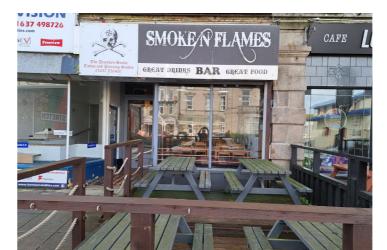

# 60a & 60b East Street, Newquay TR7 1BE

Two adjoining mid terrace retail units with accommodation over providing opportunity to acquire a part vacant commercial investment in need of general refurbishment to realise its full potential.

60a East Street is currently occupied under the terms of a standard FRI lease with a passing rent of £12,000 pax.

60b East Street comprises a vacant retail shop with ancillary workshop/storage facilities to the rear and at first floor level.

## **60A EAST STREET (tenanted)**

# **Ground Floor**

Restaurant 27.8 m² Bar area 21.6 m² Kitchenette 6.5 m²