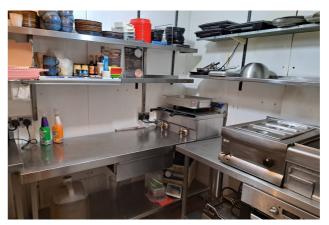

## **60A EAST STREET (tenanted)**

# **Ground Floor**

Restaurant 27.8 m² Bar area 21.6 m² Kitchenette 6.5 m²

# First Floor

Office 14.1 m<sup>2</sup> Office 12.3 m<sup>2</sup> Office 12.4 m<sup>2</sup> Kitchen 13.0 m<sup>2</sup>

# Second Floor

Store 4.4 m<sup>2</sup>
Office 5.6 m<sup>2</sup>
Office 15.7 m<sup>2</sup>
Office 20.2 m<sup>2</sup>
Galley Kitchen 9.26 m<sup>2</sup>

# LEASE (60a East Street)

Term 6 years
Rent £12,000 per annum exclusive
Liabilities Full Repair & Insurance