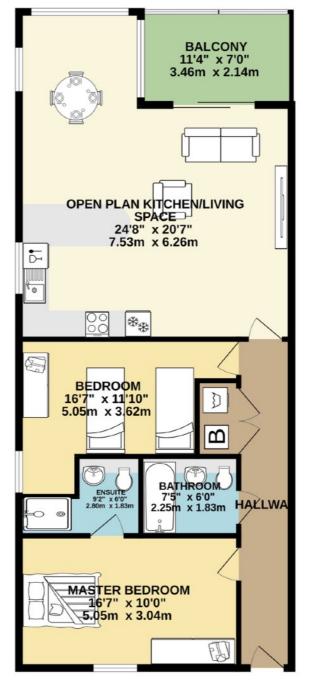

#### TOTAL FLOOR AREA : 937 sq.ft. (87.1 sq.m.) approx.

Whilst every attempt has been made to ensure the accuracy of the floorplan contained here, measurements of doors, windows, nooms and any other items are approximate and no responsibility is taken for any eror, omission or mis-statement. This plan is for illustrative purposes only and should be used as such by any prospective purchaser. The services, systems and appliances shown have not been tested and no guarantee as to their operability or efficiency can be given. Made with Metropix ©2023