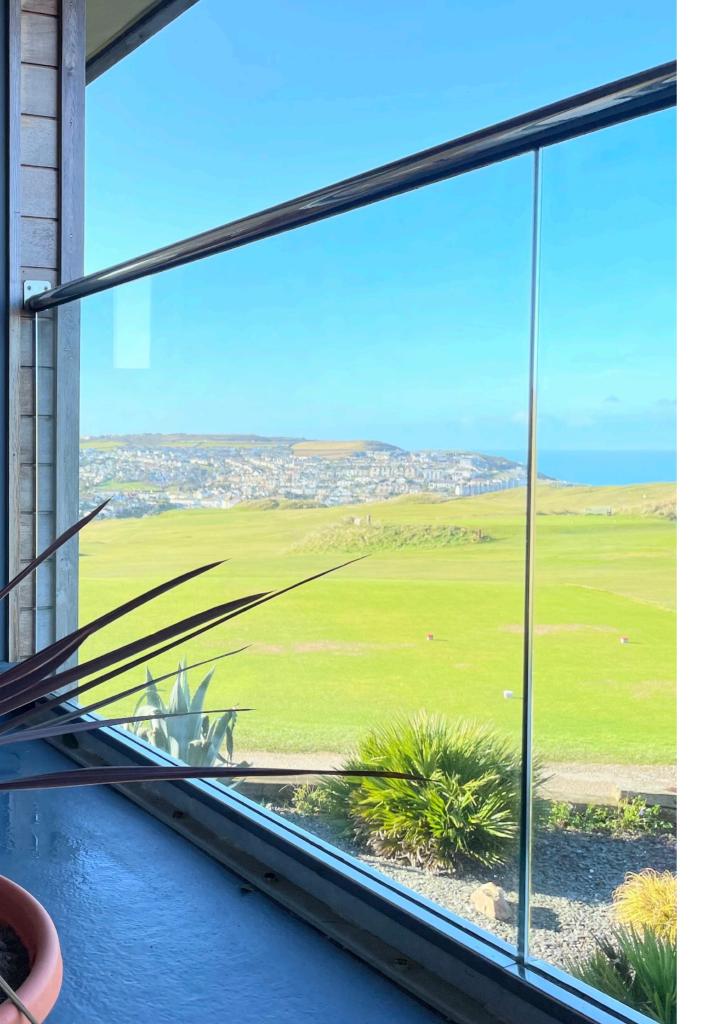

### **3 The Old Golf House**

Luxury two bedroomed first floor apartment, adjacent to Perranporth Gold Club, with superb far-reaching sea and coastal village views.

### **3 The Old Golf House** Budnic Hill, Perranporth, TR6 0AB

Luxury two bedroomed apartment in an exclusive residential development.

Superb elevated position with outstanding views over Perranporth golf course towards the sea and village.

Contemporary open plan living accommodation, with air-source underfloor heating.

Garage with power and lighting and generous block-paved private parking area.

Camel Homes is delighted to present to the market this luxurious two bedroomed first floor apartment, enviably situated adjacent to Perranporth Golf Club with superb farreaching sea and coastal village views.

Outside, a footpath skirting the golf course leads directly to the bustling coastal village of Perranporth with its wide range of shops, cafes and restaurants and glorious threemile wide beach. From here you can partake in a spot of surfing or cold water swimming, follow the coast path to St Agnes or Holywell, before returning home to the property's westerly-facing facing balcony to watch the setting sun descend over the sea.