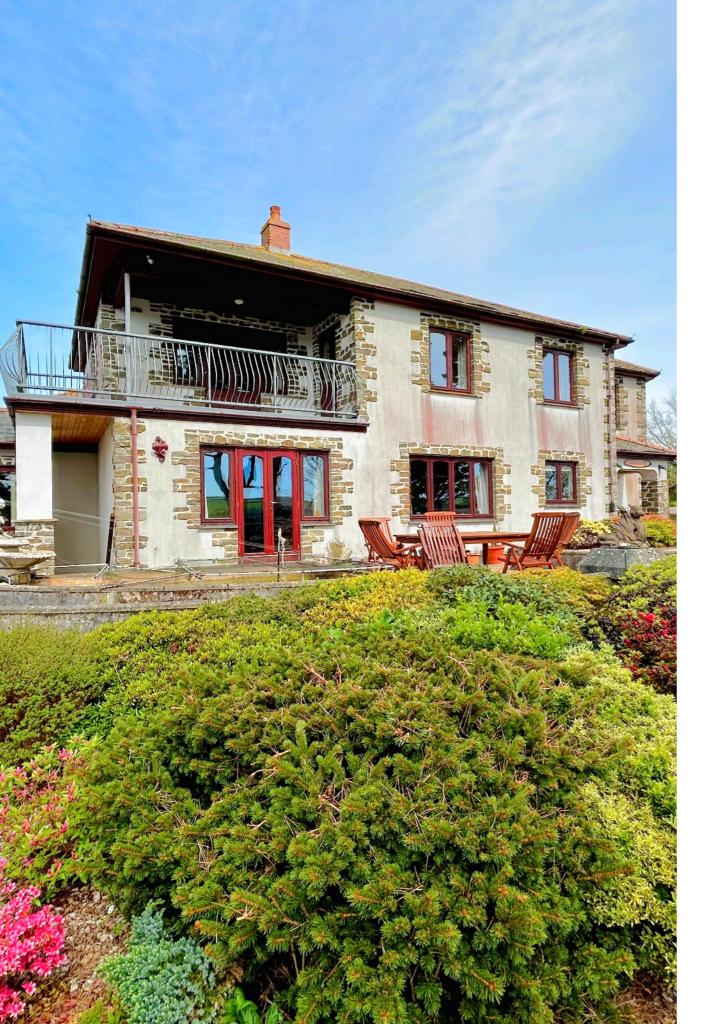

## **The Property**

Camel Homes is delighted to present to the market this substantial five bedroomed detached family home in the picturesque port town of Fowey on the south coast of Cornwall.

Occupying a prominent elevated position, close to the town centre, allowing lovely far-reaching views over the breadth of the Fowey estuary from multiple rooms, the property offers exceptionally generous and versatile family-sized living accommodation including two large reception rooms, spacious kitchen/breakfast room, separate utility, family bathroom, office/fifth bedroom with wraparound balcony, and four ensuite double bedrooms.

Outside, to the front of the property, there is an attractive block-paved veranda, bordered by well-established raised flower beds and two fish ponds. A block-paved driveway and parking area to the side of the property leads around to the garage and principal parking area at the rear where there is space for multiple vehicles.