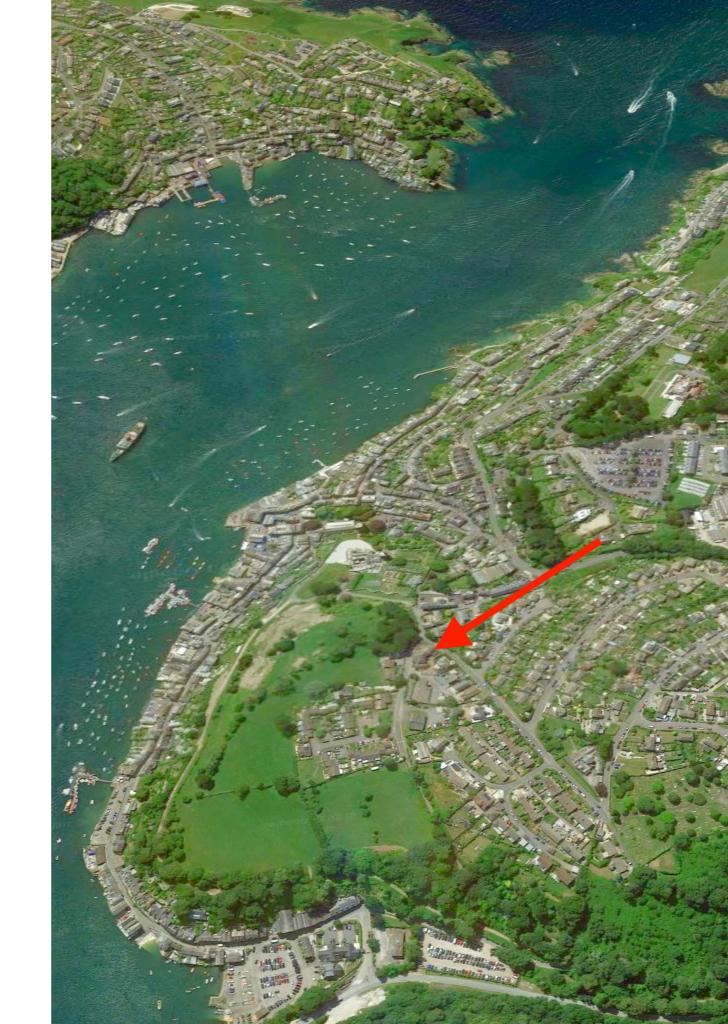

## **The Property**

Camel Homes is delighted to present to the market this substantial five bedroomed detached family home in the picturesque port town of Fowey on the south coast of Cornwall.

Occupying a prominent elevated position, close to the town centre, allowing lovely far-reaching views over the breadth of the Fowey estuary from multiple rooms, the property offers exceptionally generous and versatile family-sized living accommodation including two large reception rooms, spacious kitchen/breakfast room, separate utility, family bathroom, office/fifth bedroom with wraparound balcony, and four ensuite double bedrooms.

## **About Fowey**

Situated at the mouth of the beautiful Fowey River at the edge of the English Channel, Fowey is a picturesque port town located on the south coast of Cornwall in England, surrounded by rolling hills, quaint cottages and stunning beaches.