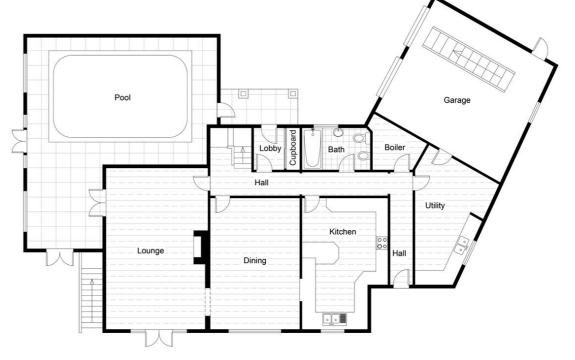

GROUND FLOOR PLAN

FIRST FLOOR PLAN

This floor plan including furniture, fixture measurements and dimensions are approximate and for illustrative purposes only. Boxbrownie.com gives no guarantee, warranty or representation as to the accuracy and layout. All enouries must be directed to the agent, vendor or party representing this floor plang this floor plang.