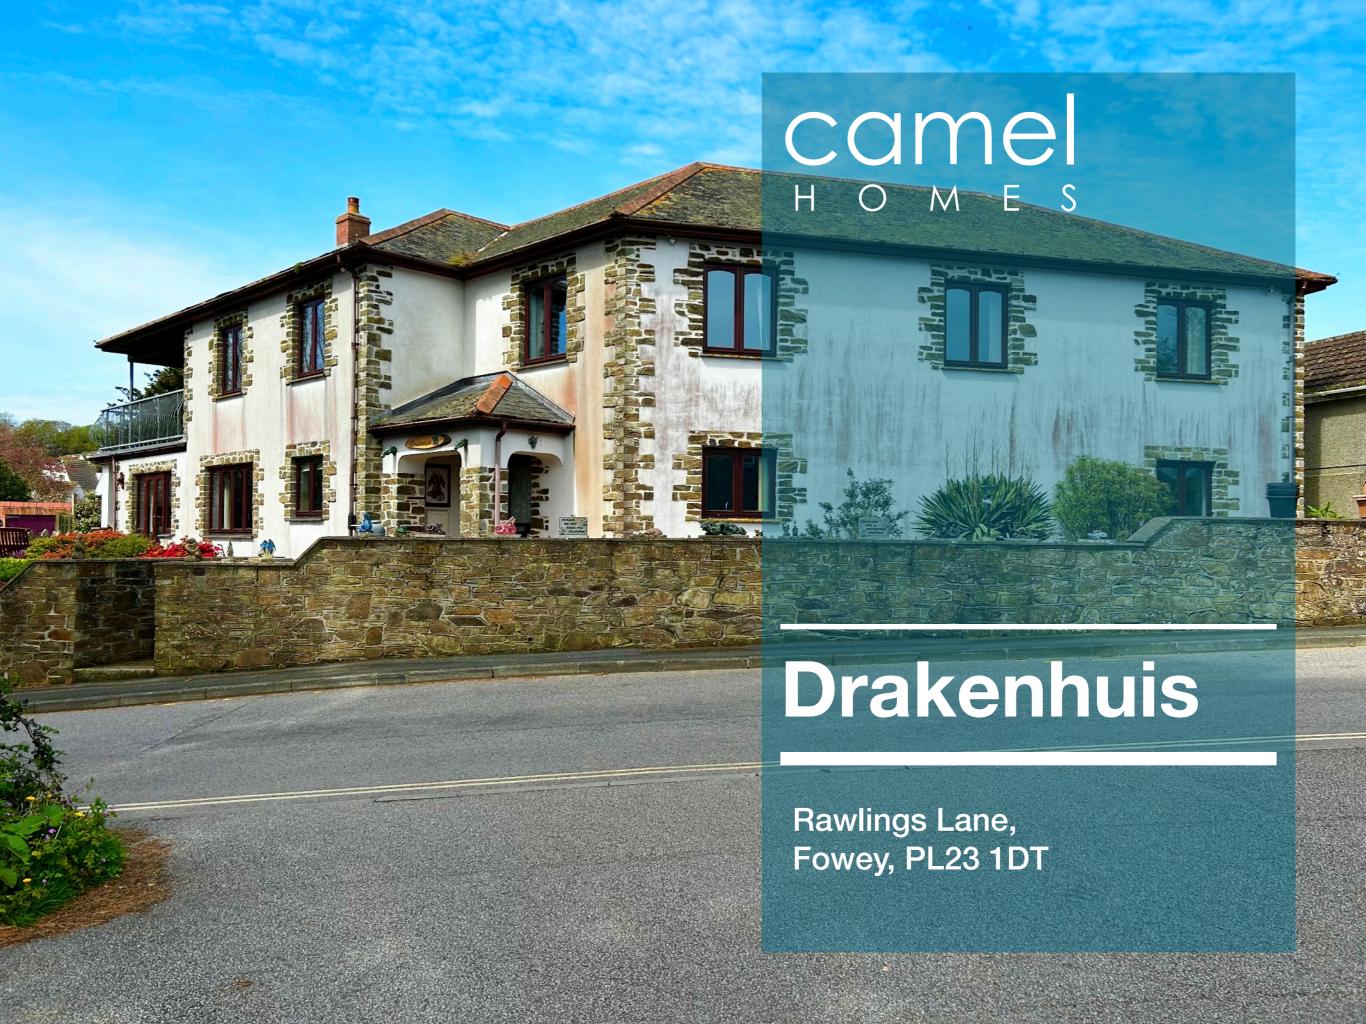

# **Drakenhuis**

Substantial five double bedroomed detached house with integrated double garage and indoor swimming pool, close to the shops and harbour front, in the historic port town of Fowey on the south coast of Cornwall.

# Rawlings Road, Fowey PL23 1DT

Unusually large five bedroomed detached property with integrated double garage and large games room.

Prominent elevated position, close to the town centre, with superb farreaching views over the Fowey Estuary.

## **The Property**

Camel Homes is delighted to present to the market this substantial five bedroomed detached family home in the picturesque port town of Fowey on the south coast of Cornwall.

Occupying a prominent elevated position, close to the town centre, allowing lovely far-reaching views over the breadth of the Fowey estuary from multiple rooms, the property offers exceptionally generous and versatile family-sized living accommodation including two large reception rooms, spacious kitchen/breakfast room, separate utility, family bathroom, office/fifth bedroom with wraparound balcony, and four ensuite double bedrooms.