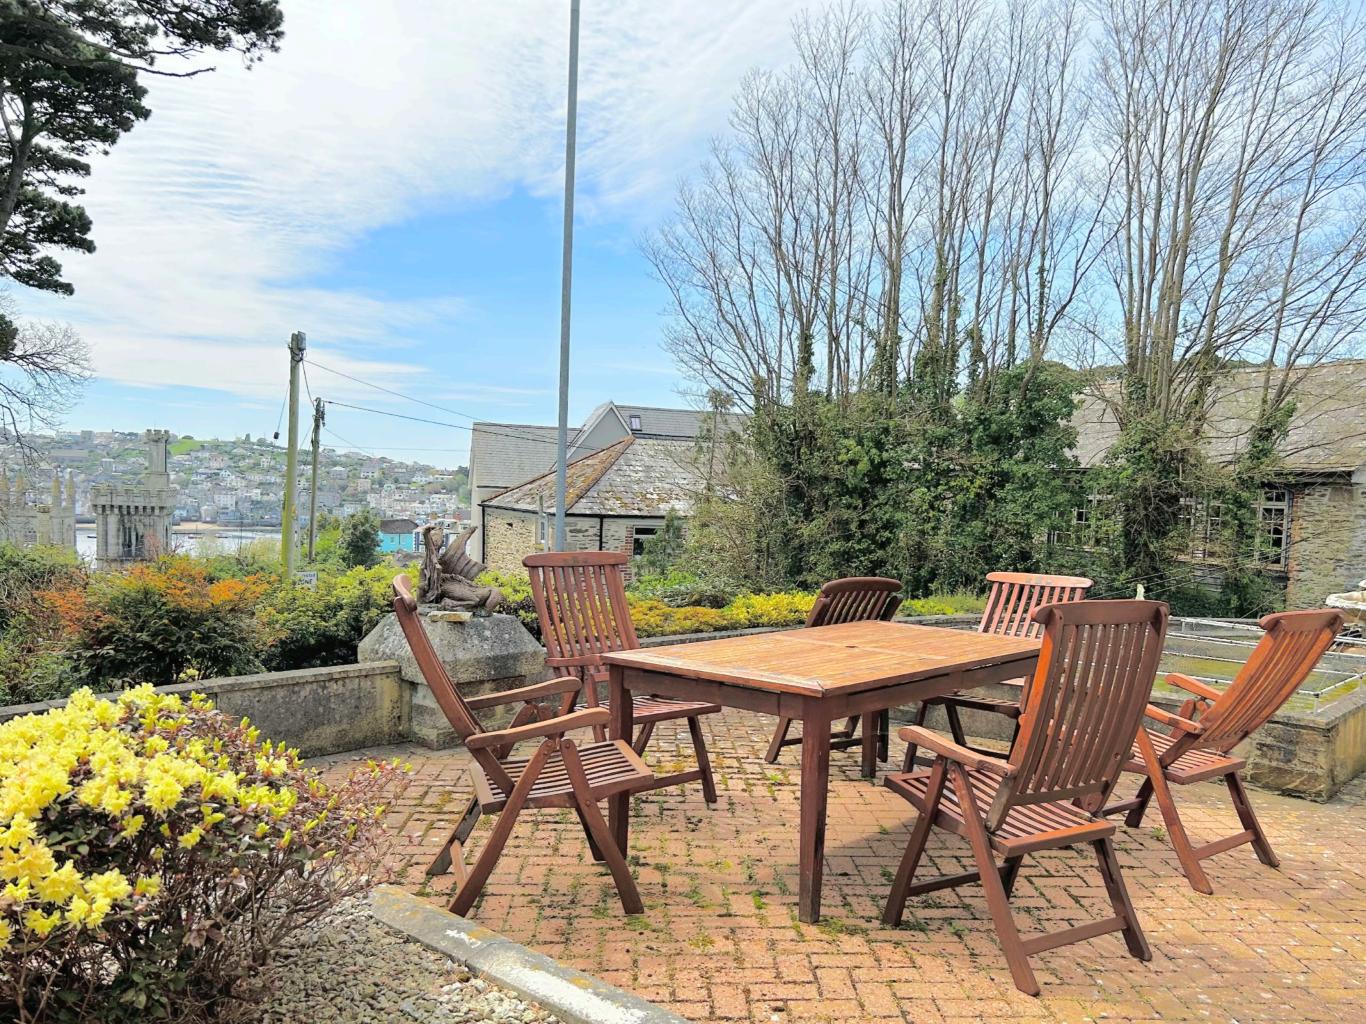

Outside, to the front of the property, there is an attractive block-paved veranda, bordered by well-established raised flower beds and two fish ponds. A block-paved driveway and parking area to the side of the property leads around to the garage and principal parking area at the rear where there is space for multiple vehicles.

## **About Fowey**

Situated at the mouth of the beautiful Fowey River at the edge of the English Channel, Fowey is a picturesque port town located on the south coast of Cornwall in England, surrounded by rolling hills, quaint cottages and stunning beaches.