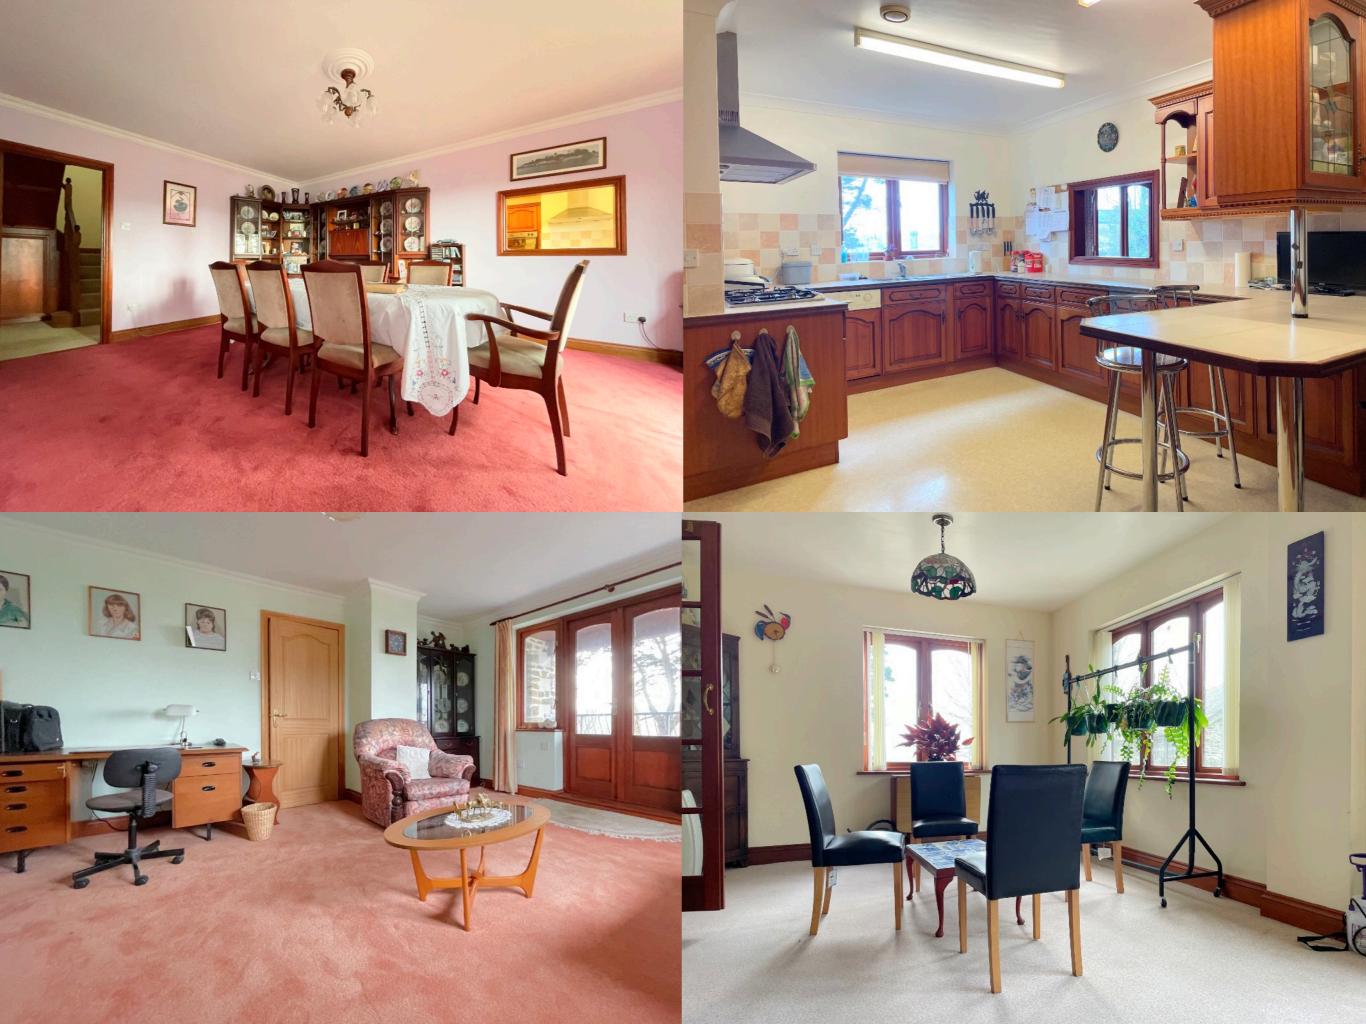

## **The Property**

Camel Homes is delighted to present to the market this substantial five bedroomed detached family home in the picturesque port town of Fowey on the south coast of Cornwall.

Occupying a prominent elevated position, close to the town centre, allowing lovely far-reaching views over the breadth of the Fowey estuary from multiple rooms, the property offers exceptionally generous and versatile family-sized living accommodation including two large reception rooms, spacious kitchen/breakfast room, separate utility, family bathroom, office/fifth bedroom with wraparound balcony, and four ensuite double bedrooms.

In addition to the main living accommodation the property further benefits from a large integrated double garage, potting shed, cellar/pump room and superb L-shaped integrated games room with covered heated swimming pool.