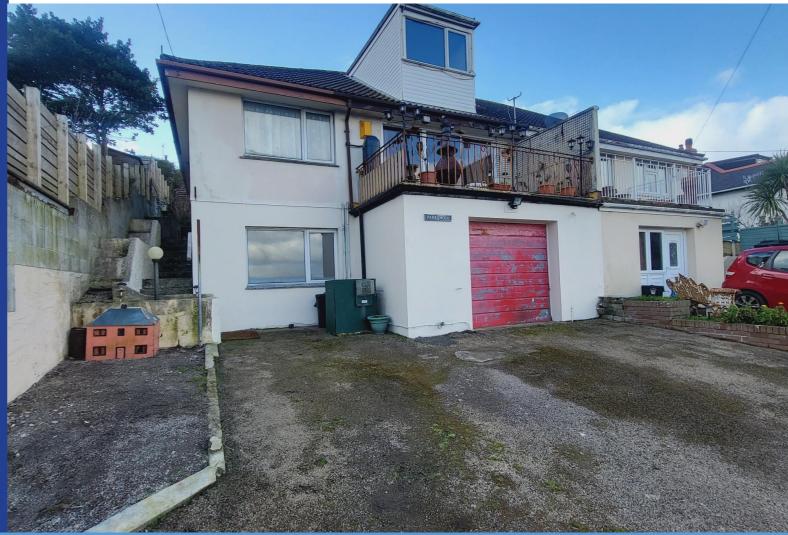

Garage - 19'11 x 11'11 (6.07m x 3.63m)

FIRST FLOOR LANDING

Doors off to:-

Bedroom - 14'2 x 13'10 (4.32m x 4.22m)

Shower Room - 6'10 x 3'2 (2.08m x 0.97m)

Bedroom - 11'6 x 5'9 (max dimensions)

#### Driveway

Parking on the front driveway for four cars.

## Gardens

To the rear there are elevated lawned gardens with flower beds and a greenhouse.

- IN NEED OF RENOVATION
- FOUR GOOD SIZED BEDROOMS
- INVESTMENT OPPORTUNITY
- TWO RECEPTION ROOMS
- LARGE GARAGE AND AMPLE PARKING
- WALKING DISTANCE TO SHOPS AND AMMENITIES
- CLOSE TO THE UK'S NO.1 BEACH
- GREAT FAMILY LIVING
- PERFECT RENOVATION PROJECT
- CHAIN FREE
- COUNCIL TAX BAND D
- EPC F