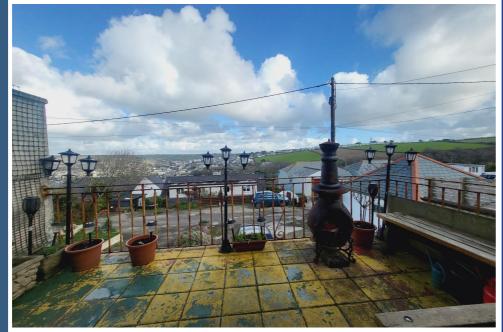

Lounge - 13'10 x 11'11 (4.22m x 3.63m) Large patio doors out to the balcony.

Balcony - 13'10 x 7'5 (4.22m x 2.26m)

Kitchen - 16'11 x 7'11 (5.16m x 2.41m)

Bedroom - 9'11 x 9'7 (3.02m x 2.92m)

Bedroom - 11'10" x 9'10" (3.61m x 3.00m)