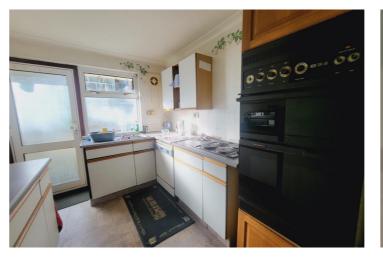

Lounge - 13'10 x 11'11 (4.22m x 3.63m) Large patio doors out to the balcony.

Balcony - 13'10 x 7'5 (4.22m x 2.26m)

Kitchen - 16'11 x 7'11 (5.16m x 2.41m)

Bedroom - 9'11 x 9'7 (3.02m x 2.92m)

Bedroom - 11'10" x 9'10" (3.61m x 3.00m)