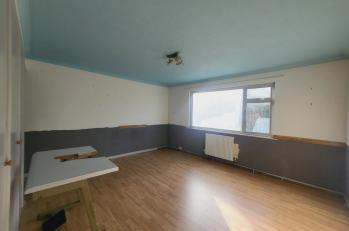

Lounge - 13'10 x 11'11 (4.22m x 3.63m) Large patio doors out to the balcony.

Balcony - 13'10 x 7'5 (4.22m x 2.26m)

Kitchen - 16'11 x 7'11 (5.16m x 2.41m)

Bedroom - 9'11 x 9'7 (3.02m x 2.92m)

Bedroom - 11'10" x 9'10" (3.61m x 3.00m)

Garage - 19'11 x 11'11 (6.07m x 3.63m)

FIRST FLOOR LANDING

Doors off to:-

Bedroom - 14'2 x 13'10 (4.32m x 4.22m)

Shower Room - 6'10 x 3'2 (2.08m x 0.97m)

Bedroom - 11'6 x 5'9 (max dimensions)