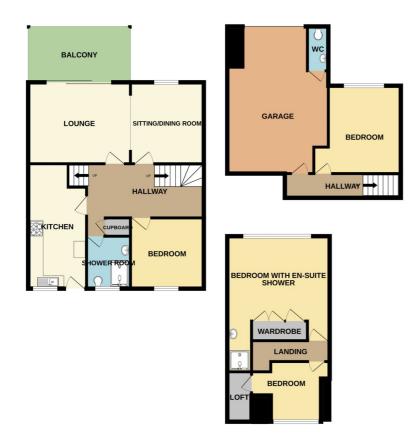

The accommodation itself is considered to be spacious. It is laid out over three floors and comprises:-

Principal accommodation (all dimensions are approximate):

## FIRST FLOOR

## **Entrance Hall**

Stairs that lead down to the lower ground floor bedroom and garage. Stairs leading up to the 1st floor bedrooms. Doors off to:-

Sitting Room/Diner -  $11'11 \times 9'10 (3.63m \times 3.00m)$ 

Lounge - 13'10 x 11'11 (4.22m x 3.63m) Large patio doors out to the balcony.

Balcony - 13'10 x 7'5 (4.22m x 2.26m)

Kitchen - 16'11 x 7'11 (5.16m x 2.41m)

Bedroom - 9'11 x 9'7 (3.02m x 2.92m)

Bedroom - 11'10" x 9'10" (3.61m x 3.00m)

Garage - 19'11 x 11'11 (6.07m x 3.63m)

FIRST FLOOR LANDING

Doors off to:-

Bedroom - 14'2 x 13'10 (4.32m x 4.22m)

Shower Room - 6'10 x 3'2 (2.08m x 0.97m)

Bedroom - 11'6 x 5'9 (max dimensions)