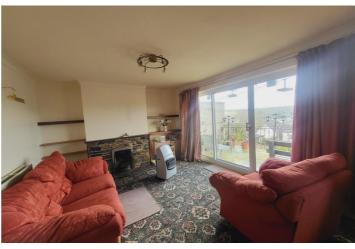

Lounge - 13'10 x 11'11 (4.22m x 3.63m) Large patio doors out to the balcony.

Balcony - 13'10 x 7'5 (4.22m x 2.26m)

Kitchen - 16'11 x 7'11 (5.16m x 2.41m)

Bedroom - 9'11 x 9'7 (3.02m x 2.92m)

Bedroom - 11'10" x 9'10" (3.61m x 3.00m)