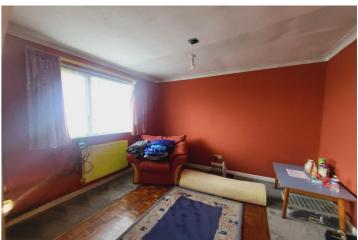

## **Entrance Hall**

Stairs that lead down to the lower ground floor bedroom and garage. Stairs leading up to the 1st floor bedrooms. Doors off to:-

Sitting Room/Diner -  $11'11 \times 9'10 (3.63m \times 3.00m)$ 

Lounge - 13'10 x 11'11 (4.22m x 3.63m) Large patio doors out to the balcony.

Balcony - 13'10 x 7'5 (4.22m x 2.26m)

Kitchen - 16'11 x 7'11 (5.16m x 2.41m)

Bedroom - 9'11 x 9'7 (3.02m x 2.92m)

Bedroom - 11'10" x 9'10" (3.61m x 3.00m)