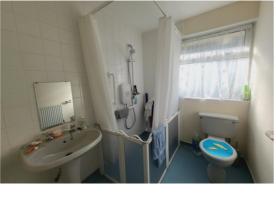

Garage - 19'11 x 11'11 (6.07m x 3.63m)

FIRST FLOOR LANDING

Doors off to:-

Bedroom - 14'2 x 13'10 (4.32m x 4.22m)

Shower Room - 6'10 x 3'2 (2.08m x 0.97m)

Bedroom - 11'6 x 5'9 (max dimensions)