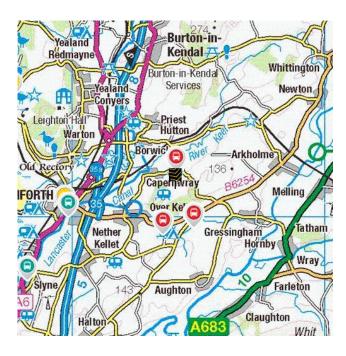

#### Become familiar with public transport links

Being able to choose to travel by public transport is important for many reasons. It helps to reduce congestion, provides access to work and education, and facilitates use of health and leisure facilities. If you or your family members travel abroad, access to the nearest ferry terminals is also likely to be a significant factor in choosing a new property. Using the maps below, you can pinpoint the precise locations of transport links for **Castle View Caravan Park**. Tables for each type of transport indicate the property's distance from the nearest bus stops, railway stations, coach stops and ferry terminals (providing that these facilities are within the scale proximity of the maps.)