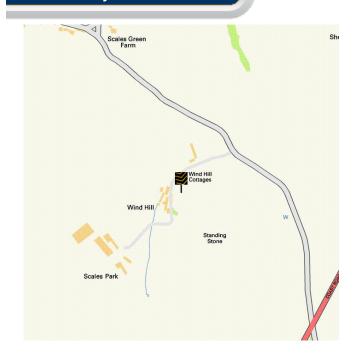

#### Become familiar with public transport links

Being able to choose to travel by public transport is important for many reasons. It helps to reduce congestion, provides access to work and education, and facilitates use of health and leisure facilities. If you or your family members travel abroad, access to the nearest ferry terminals is also likely to be a significant factor in choosing a new property. Using the maps below, you can pinpoint the precise locations of transport links for **Windhill Cottages**. Tables for each type of transport indicate the property's distance from the nearest bus stops, railway stations, coach stops and ferry terminals (providing that these facilities are within the scale proximity of the maps.)