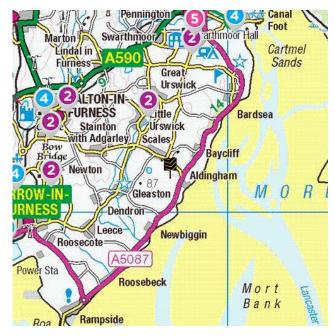

#### Become familiar with public transport links

Being able to choose to travel by public transport is important for many reasons. It helps to reduce congestion, provides access to work and education, and facilitates use of health and leisure facilities. If you or your family members travel abroad, access to the nearest ferry terminals is also likely to be a significant factor in choosing a new property. Using the maps below, you can pinpoint the precise locations of transport links for **Windhill Cottages**. Tables for each type of transport indicate the property's distance from the nearest bus stops, railway stations, coach stops and ferry terminals (providing that these facilities are within the scale proximity of the maps.)