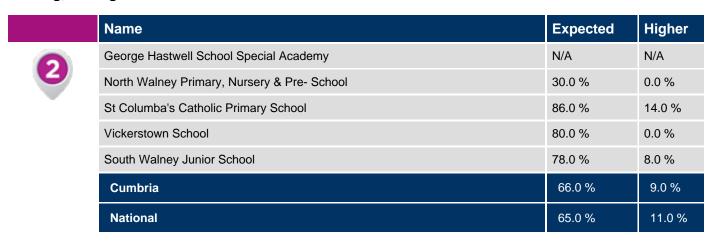

Key Stage 2

|   | Key Stage 2 - Information                                                                                                                                                                                                   | Approx Distance |
|---|-----------------------------------------------------------------------------------------------------------------------------------------------------------------------------------------------------------------------------|-----------------|
| 2 | Name: George Hastwell School Special Academy Address: Moor Tarn Lane, Barrow-in-Furness, LA14 3LW Contact Number: 01229475253 Age Range: 2-19 yrs Local Education Authority: Cumbria Religious Character: Does not apply    | 0.03 miles      |
|   | Name: North Walney Primary, Nursery & Pre- School Address: Duddon Drive, Barrow-in-Furness, LA14 3TN Contact Number: 01229471781 Age Range: 2-11 yrs Local Education Authority: Cumbria Religious Character: Does not apply | 0.35 miles      |
|   | Name: St Columba's Catholic Primary School Address: Church Lane, Barrow-in-Furness, LA14 3AD Contact Number: 01229471522 Age Range: 4-11 yrs Local Education Authority: Cumbria Religious Character: Roman Catholic         | 0.4 miles       |
|   | Name: Vickerstown School Address: Mill Lane, Barrow-in-Furness, LA14 3XY Contact Number: 01229471350 Age Range: 5-11 yrs Local Education Authority: Cumbria Religious Character: Does not apply                             | 0.45 miles      |
|   | Name: South Walney Junior School Address: Amphitrite Street South, Barrow-in-Furness, LA14 3EG Contact Number: 01229471447 Age Range: 7-11 yrs Local Education Authority: Cumbria Religious Character: Does not apply       | 0.57 miles      |