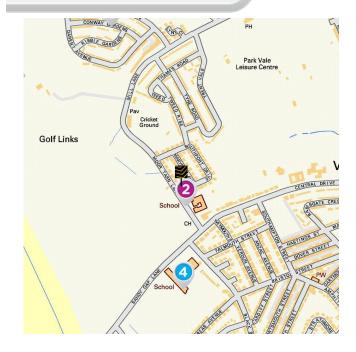

# **Local Schools**

i-PACK Key Stages

The next page shows tables and charts divided into Key Stages and a list of respective schools local to **Southport Drive**. There are four main age-related Key Stages defined as:

Key Stage 2

|   | Key Stage 2 - Information                                                                                                                                                                                                   | Approx Distance |
|---|-----------------------------------------------------------------------------------------------------------------------------------------------------------------------------------------------------------------------------|-----------------|
| 2 | Name: George Hastwell School Special Academy Address: Moor Tarn Lane, Barrow-in-Furness, LA14 3LW Contact Number: 01229475253 Age Range: 2-19 yrs Local Education Authority: Cumbria Religious Character: Does not apply    | 0.03 miles      |
|   | Name: North Walney Primary, Nursery & Pre- School Address: Duddon Drive, Barrow-in-Furness, LA14 3TN Contact Number: 01229471781 Age Range: 2-11 yrs Local Education Authority: Cumbria Religious Character: Does not apply | 0.35 miles      |
|   | Name: St Columba's Catholic Primary School Address: Church Lane, Barrow-in-Furness, LA14 3AD Contact Number: 01229471522 Age Range: 4-11 yrs Local Education Authority: Cumbria Religious Character: Roman Catholic         | 0.4 miles       |
|   | Name: Vickerstown School Address: Mill Lane, Barrow-in-Furness, LA14 3XY Contact Number: 01229471350 Age Range: 5-11 yrs Local Education Authority: Cumbria Religious Character: Does not apply                             | 0.45 miles      |
|   | Name: South Walney Junior School Address: Amphitrite Street South, Barrow-in-Furness, LA14 3EG Contact Number: 01229471447 Age Range: 7-11 yrs Local Education Authority: Cumbria Religious Character: Does not apply       | 0.57 miles      |