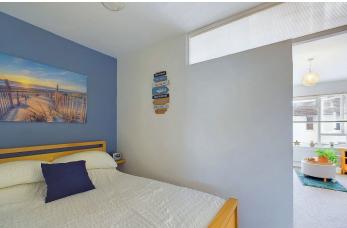

## INTERNAL

The secure communal front door opens to the well kept communal ways with stairs that rise to the first floor and the private front door leading in to the studio apartment. Upon entry there is a welcoming entrance hall, providing a convenient place to store shoes and hang coats, there is also a large boiler cupboard. The studio room has been cleverly designed with a partition between the living area and bedroom area. The living space measures 13'3" x 9'10", offering enough room for various furniture. Benefitting from a large, double glazed east-facing window, this room is extremely light and airy. The partitioned bedroom area measures 7'1" x 10'10", making this room large enough for a double bed. The modern fitted kitchen has been installed with an array of floor and wall mounted units, laminate worktops, integrated oven/hob and space and provisions for white goods. The three piece bathroom suite has been installed with a bath with shower over, wash hand basin, W/C and large storage cupboard. This highly desirable apartment has been finished to a good standard and viewing is highly recommended.