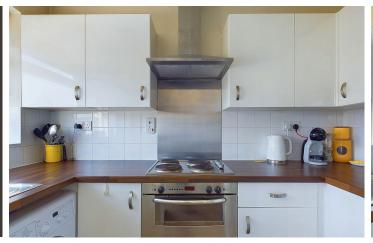

## INTERNAL

The secure communal front door opens to the well kept communal ways with stairs that rise to the first floor and the private front door leading in to the studio apartment. Upon entry there is a welcoming entrance hall, providing a convenient place to store shoes and hang coats, there is also a large boiler cupboard. The studio room has been cleverly designed with a partition between the living area and bedroom area. The living space measures 13'3" x 9'10", offering enough room for various furniture. Benefitting from a large, double glazed east-facing window, this room is extremely light and airy. The partitioned bedroom area measures 7'1" x 10'10", making this room large enough for a double bed. The modern fitted kitchen has been installed with an array of floor and wall mounted units, laminate worktops, integrated oven/hob and space and provisions for white goods. The three piece bathroom suite has been installed with a bath with shower over, wash hand basin, W/C and large storage cupboard. This highly desirable apartment has been finished to a good standard and viewing is highly recommended.