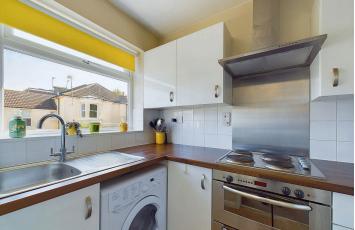

## INTERNAL

The secure communal front door opens to the well kept communal ways with stairs that rise to the first floor and the private front door leading in to the studio apartment. Upon entry there is a welcoming entrance hall, providing a convenient place to store shoes and hang coats, there is also a large boiler cupboard. The studio room has been cleverly designed with a partition between the living area and bedroom area. The living space measures 13'3" x 9'10", offering enough room for various furniture. Benefitting from a large, double glazed east-facing window, this room is extremely light and airy. The partitioned bedroom area measures 7'1" x 10'10", making this room large enough for a double bed. The modern fitted kitchen has been installed with an array of floor and wall mounted units, laminate worktops, integrated oven/hob and space and provisions for white goods. The three piece bathroom suite has been installed with a bath with shower over, wash hand basin, W/C and large storage cupboard. This highly desirable apartment has been finished to a good standard and viewing is highly recommended.