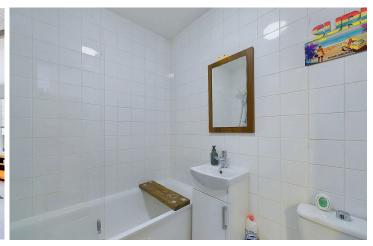

## INTERNAL

The secure communal front door opens to the well kept communal ways with stairs that rise to the first floor and the private front door leading in to the studio apartment. Upon entry there is a welcoming entrance hall, providing a convenient place to store shoes and hang coats, there is also a large boiler cupboard. The studio room has been cleverly designed with a partition between the living area and bedroom area. The living space measures 13'3" x 9'10", offering enough room for various furniture. Benefitting from a large, double glazed east-facing window, this room is extremely light and airy. The partitioned bedroom area measures 7'1" x 10'10", making this room large enough for a double bed. The modern fitted kitchen has been installed with an array of floor and wall mounted units, laminate worktops, integrated oven/hob and space and provisions for white goods. The three piece bathroom suite has been installed with a bath with shower over, wash hand basin, W/C and large storage cupboard. This highly desirable apartment has been finished to a good standard and viewing is highly recommended.