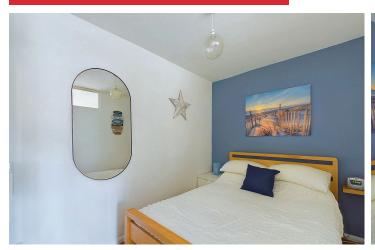

## INTERNAL

The secure communal front door opens to the well kept communal ways with stairs that rise to the first floor and the private front door leading in to the studio apartment. Upon entry there is a welcoming entrance hall, providing a convenient place to store shoes and hang coats, there is also a large boiler cupboard. The studio room has been cleverly designed with a partition between the living area and bedroom area. The living space measures 13'3" x 9'10", offering enough room for various furniture. Benefitting from a large, double glazed east-facing window, this room is extremely light and airy. The partitioned bedroom area measures 7'1" x 10'10", making this room large enough for a double bed. The modern fitted kitchen has been installed with an array of floor and wall mounted units, laminate worktops, integrated oven/hob and space and provisions for white goods. The three piece bathroom suite has been installed with a bath with shower over, wash hand basin, W/C and large storage cupboard. This highly desirable apartment has been finished to a good standard and viewing is highly recommended.