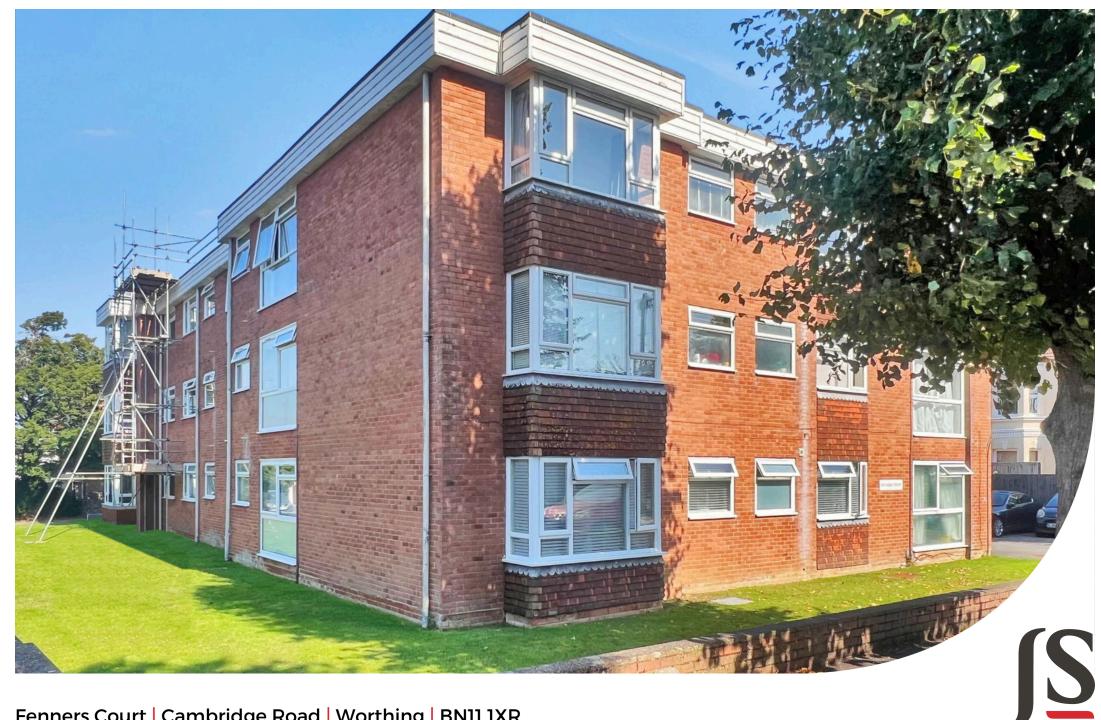

Jacobs|Steel

Fenners Court | Cambridge Road | Worthing | BN11 1XR £155,000

Jacobs Steel are delighted to offer for sale this well proportioned, first floor studio apartment positioned on this highly desirable road in Worthing town centre, close to local shops, amenities, mainline train station and the seafront promenade. This beautifully presented property boasts a partitioned bedroom area, light and airy living space, modern fitted kitchen, three piece bathroom suite, allocated parking space, long lease and low outgoings. The property will be sold with the vendor suited.

#### **EXTERNAL**

This purpose built development benefits from well-kept communal gardens that wrap around the south and west side of the building. This apartment also benefits from an allocated parking space, essential in this Worthing town centre location.