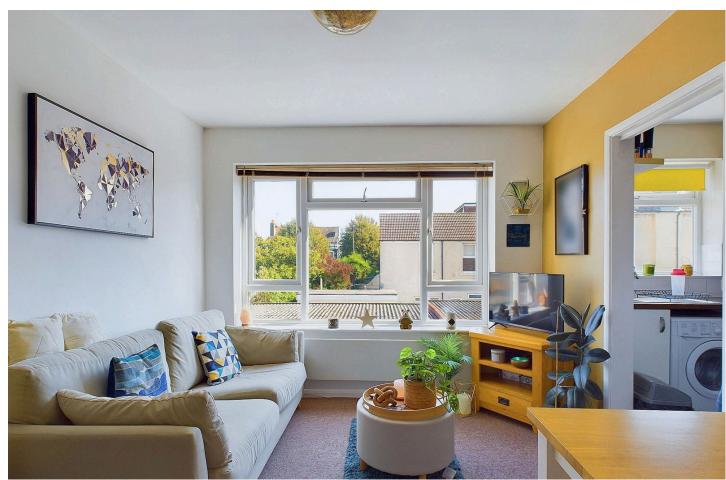

## INTERNAL

The secure communal front door opens to the well kept communal ways with stairs that rise to the first floor and the private front door leading in to the studio apartment. Upon entry there is a welcoming entrance hall, providing a convenient place to store shoes and hang coats, there is also a large boiler cupboard. The studio room has been cleverly designed with a partition between the living area and bedroom area. The living space measures 13'3" x 9'10", offering enough room for various furniture. Benefitting from a large, double glazed east-facing window, this room is extremely light and airy. The partitioned bedroom area measures 7'1" x 10'10", making this room large enough for a double bed. The modern fitted kitchen has been installed with an array of floor and wall mounted units, laminate worktops, integrated oven/hob and space and provisions for white goods. The three piece bathroom suite has been installed with a bath with shower over, wash hand basin, W/C and large storage cupboard. This highly desirable apartment has been finished to a good standard and viewing is highly recommended.