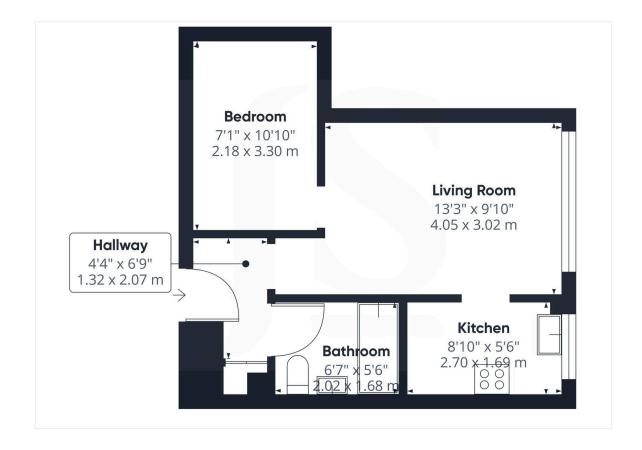

## INTERNAL

The secure communal front door opens to the well kept communal ways with stairs that rise to the first floor and the private front door leading in to the studio apartment. Upon entry there is a welcoming entrance hall, providing a convenient place to store shoes and hang coats, there is also a large boiler cupboard. The studio room has been cleverly designed with a partition between the living area and bedroom area. The living space measures 13'3" x 9'10", offering enough room for various furniture. Benefitting from a large, double glazed east-facing window, this room is extremely light and airy. The partitioned bedroom area measures 7'1" x 10'10", making this room large enough for a double bed. The modern fitted kitchen has been installed with an array of floor and wall mounted units, laminate worktops, integrated oven/hob and space and provisions for white goods. The three piece bathroom suite has been installed with a bath with shower over, wash hand basin, W/C and large storage cupboard. This highly desirable apartment has been finished to a good standard and viewing is highly recommended.

# **Property Details:**

Floor area \*as quoted by EPC: 323 SqFt

Tenure: Leasehold Council tax band: A

Whilst we endeavour to make our property particulars accurate and reliable, we have not carried out a detailed survey. If there is any point which is of particular importance to you, please contact the offi ce and we will be pleased to check the information for you, particularly if you are contemplating travelling some distance. Whilst every effort has been made to ensure that any fl oorplans are correct and drawn as accurately as possible, they are to be used for layout and identifi cation purposes only and are not drawn to scale. The services, where applicable, including electrical equipment and other appliances have not been tested and no warranty can be given that they are in working order, even where described in these particulars. Carpets, curtains, furnishings, gas fi res, electrical goods/ fi ttings or other fi xtures, unless expressly mentioned, are not necessarily included with the property.