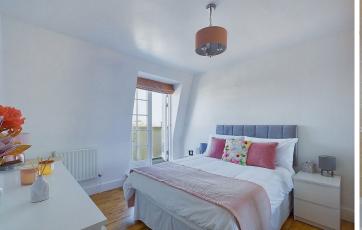

## INTERNAL

The communal entrance is securely gated with two entry phone systems, one to access the communal grounds and another to gain access to the development. The property is located on the top floor and can be accessed via the stairs or the lift which takes you to the top. The apartment's private front door also has a communal balcony which faces East, ideal for somewhere to sit in the morning with a coffee. The front door opens into the welcoming entrance hall with space to hang coats and kick off shoes. Positioned at the front of the property is the open plan kitchen/diner, this generously sized room measures 15'10" x 18'4" and faces west creating a light and airy space all year round. The living room benefits from direct access to the large west facing balcony through double doors, they can be left open to enjoy the breeze throughout. The kitchen has been fitted with an array of modern grey gloss wall and floor mounted units topped with dark laminate worktops to create a smart contemporary finish. The kitchen area has an integrated oven/hob and plenty of space and provisions for multiple white goods. Both bedrooms are located towards the rear of the property and both can comfortably fit large double beds alongside various other bedroom furniture, the main bedroom benefits from patio doors out to the balcony and faces west. The family sized bathroom has been fitted with three piece contemporary suite including a bath with overhead shower, toilet and hand wash basin.