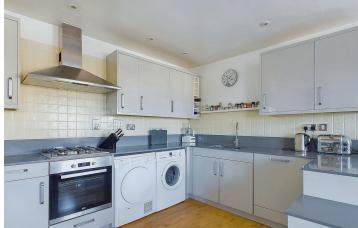

## INTERNAL

The communal entrance is securely gated with two entry phone systems, one to access the communal grounds and another to gain access to the development. The property is located on the top floor and can be accessed via the stairs or the lift which takes you to the top. The apartment's private front door also has a communal balcony which faces East, ideal for somewhere to sit in the morning with a coffee. The front door opens into the welcoming entrance hall with space to hang coats and kick off shoes. Positioned at the front of the property is the open plan kitchen/diner, this generously sized room measures 15'10" x 18'4" and faces west creating a light and airy space all year round. The living room benefits from direct access to the large west facing balcony through double doors, they can be left open to enjoy the breeze throughout. The kitchen has been fitted with an array of modern grey gloss wall and floor mounted units topped with dark laminate worktops to create a smart contemporary finish. The kitchen area has an integrated oven/hob and plenty of space and provisions for multiple white goods. Both bedrooms are located towards the rear of the property and both can comfortably fit large double beds alongside various other bedroom furniture, the main bedroom benefits from patio doors out to the balcony and faces west. The family sized bathroom has been fitted with three piece contemporary suite including a bath with overhead shower, toilet and hand wash basin.