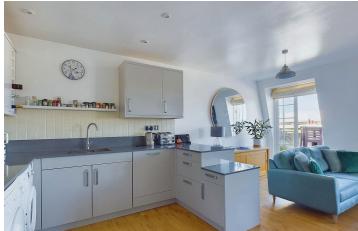

## INTERNAL

The communal entrance is securely gated with two entry phone systems, one to access the communal grounds and another to gain access to the development. The property is located on the top floor and can be accessed via the stairs or the lift which takes you to the top. The apartment's private front door also has a communal balcony which faces East, ideal for somewhere to sit in the morning with a coffee. The front door opens into the welcoming entrance hall with space to hang coats and kick off shoes. Positioned at the front of the property is the open plan kitchen/diner, this generously sized room measures 15'10" x 18'4" and faces west creating a light and airy space all year round. The living room benefits from direct access to the large west facing balcony through double doors, they can be left open to enjoy the breeze throughout. The kitchen has been fitted with an array of modern grey gloss wall and floor mounted units topped with dark laminate worktops to create a smart contemporary finish. The kitchen area has an integrated oven/hob and plenty of space and provisions for multiple white goods. Both bedrooms are located towards the rear of the property and both can comfortably fit large double beds alongside various other bedroom furniture, the main bedroom benefits from patio doors out to the balcony and faces west. The family sized bathroom has been fitted with three piece contemporary suite including a bath with overhead shower, toilet and hand wash basin.