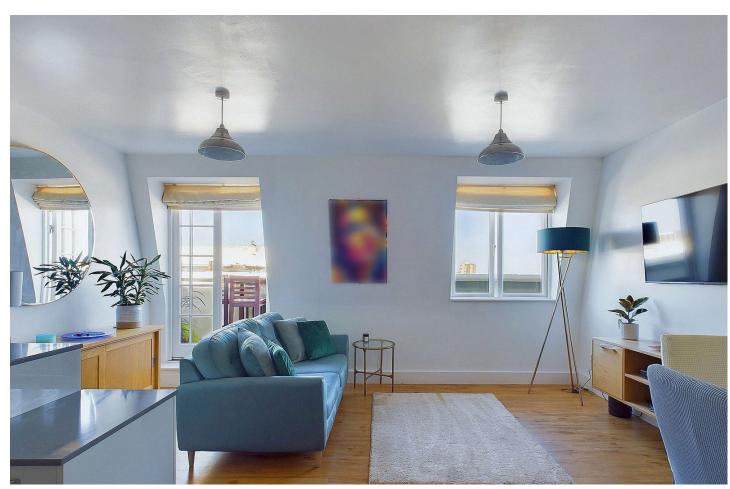

## INTERNAL

The communal entrance is securely gated with two entry phone systems, one to access the communal grounds and another to gain access to the development. The property is located on the top floor and can be accessed via the stairs or the lift which takes you to the top. The apartment's private front door also has a communal balcony which faces East, ideal for somewhere to sit in the morning with a coffee. The front door opens into the welcoming entrance hall with space to hang coats and kick off shoes. Positioned at the front of the property is the open plan kitchen/diner, this generously sized room measures 15'10" x 18'4" and faces west creating a light and airy space all year round. The living room benefits from direct access to the large west facing balcony through double doors, they can be left open to enjoy the breeze throughout. The kitchen has been fitted with an array of modern grey gloss wall and floor mounted units topped with dark laminate worktops to create a smart contemporary finish. The kitchen area has an integrated oven/hob and plenty of space and provisions for multiple white goods. Both bedrooms are located towards the rear of the property and both can comfortably fit large double beds alongside various other bedroom furniture, the main bedroom benefits from patio doors out to the balcony and faces west. The family sized bathroom has been fitted with three piece contemporary suite including a bath with overhead shower, toilet and hand wash basin.

#### **FXTFRNAI**

This prestigious apartment boasts a large west facing balcony measuring 40'10" x 3'0" with direct views out to sea and opposite views out to The South Downs. The balcony can fit an outdoor table and chairs with space for plenty of plants and pots. There is an allocated parking space located in the undercroft parking area with an EV charging point.