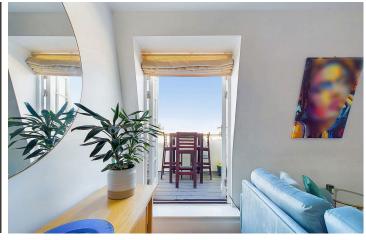

## INTERNAL

The communal entrance is securely gated with two entry phone systems, one to access the communal grounds and another to gain access to the development. The property is located on the top floor and can be accessed via the stairs or the lift which takes you to the top. The apartment's private front door also has a communal balcony which faces East, ideal for somewhere to sit in the morning with a coffee. The front door opens into the welcoming entrance hall with space to hang coats and kick off shoes. Positioned at the front of the property is the open plan kitchen/diner, this generously sized room measures 15'10" x 18'4" and faces west creating a light and airy space all year round. The living room benefits from direct access to the large west facing balcony through double doors, they can be left open to enjoy the breeze throughout. The kitchen has been fitted with an array of modern grey gloss wall and floor mounted units topped with dark laminate worktops to create a smart contemporary finish. The kitchen area has an integrated oven/hob and plenty of space and provisions for multiple white goods. Both bedrooms are located towards the rear of the property and both can comfortably fit large double beds alongside various other bedroom furniture, the main bedroom benefits from patio doors out to the balcony and faces west. The family sized bathroom has been fitted with three piece contemporary suite including a bath with overhead shower, toilet and hand wash basin.

#### **FXTFRNAI**

This prestigious apartment boasts a large west facing balcony measuring 40'10" x 3'0" with direct views out to sea and opposite views out to The South Downs. The balcony can fit an outdoor table and chairs with space for plenty of plants and pots. There is an allocated parking space located in the undercroft parking area with an EV charging point.