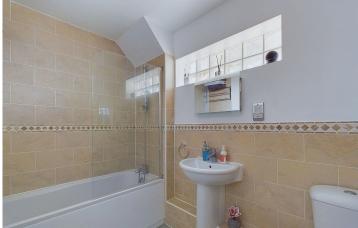

## INTERNAL

The communal entrance is securely gated with two entry phone systems, one to access the communal grounds and another to gain access to the development. The property is located on the top floor and can be accessed via the stairs or the lift which takes you to the top. The apartment's private front door also has a communal balcony which faces East, ideal for somewhere to sit in the morning with a coffee. The front door opens into the welcoming entrance hall with space to hang coats and kick off shoes. Positioned at the front of the property is the open plan kitchen/diner, this generously sized room measures 15'10" x 18'4" and faces west creating a light and airy space all year round. The living room benefits from direct access to the large west facing balcony through double doors, they can be left open to enjoy the breeze throughout. The kitchen has been fitted with an array of modern grey gloss wall and floor mounted units topped with dark laminate worktops to create a smart contemporary finish. The kitchen area has an integrated oven/hob and plenty of space and provisions for multiple white goods. Both bedrooms are located towards the rear of the property and both can comfortably fit large double beds alongside various other bedroom furniture, the main bedroom benefits from patio doors out to the balcony and faces west. The family sized bathroom has been fitted with three piece contemporary suite including a bath with overhead shower, toilet and hand wash basin.