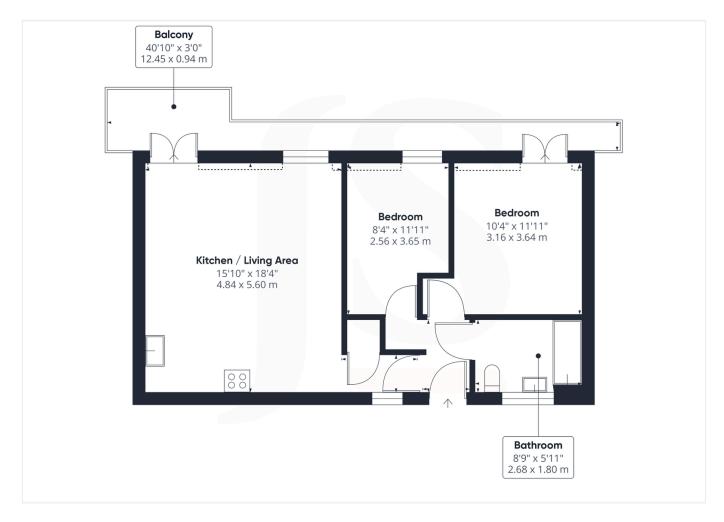

2 Bedrooms

1 Bathroom

**1 Reception Room** 

## INTERNAL

The communal entrance is securely gated with two entry phone systems, one to access the communal grounds and another to gain access to the development. The property is located on the top floor and can be accessed via the stairs or the lift which takes you to the top. The apartment's private front door also has a communal balcony which faces East, ideal for somewhere to sit in the morning with a coffee. The front door opens into the welcoming entrance hall with space to hang coats and kick off shoes. Positioned at the front of the property is the open plan kitchen/diner, this generously sized room measures 15'10" x 18'4" and faces west creating a light and airy space all year round. The living room benefits from direct access to the large west facing balcony through double doors, they can be left open to enjoy the breeze throughout. The kitchen has been fitted with an array of modern grey gloss wall and floor mounted units topped with dark laminate worktops to create a smart contemporary finish. The kitchen area has an integrated oven/hob and plenty of space and provisions for multiple white goods. Both bedrooms are located towards the rear of the property and both can comfortably fit large double beds alongside various other bedroom furniture, the main bedroom benefits from patio doors out to the balcony and faces west. The family sized bathroom has been fitted with three piece contemporary suite including a bath with overhead shower, toilet and hand wash basin.

#### **FXTFRNAI**

This prestigious apartment boasts a large west facing balcony measuring 40'10" x 3'0" with direct views out to sea and opposite views out to The South Downs. The balcony can fit an outdoor table and chairs with space for plenty of plants and pots. There is an allocated parking space located in the undercroft parking area with an EV charging point.