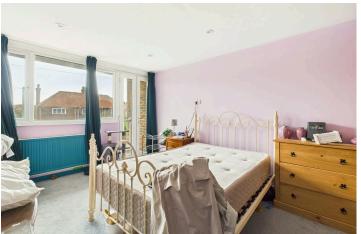

### INTERNAL

The apartments private front door opens into the welcoming entrance hall with access to all rooms. Positioned at the front of the apartment and facing east is the living room, which measures a generous 16'3" x 11'7" plenty of room for both living and dining room furniture. Parallel is the modern kitchen, fitted with navy wall and floor mounted units topped with quartz style laminate worktops to create a smart contemporary finish. This room has space for a family sized breakfast table. The double bedrooms measure 9'6" x 11'7" and 15'1" x 10'4" comfortably fitting a large double bed alongside various other free standing furniture. The main bedroom provides access to the private east facing balcony, large enough for an outdoor table and chairs to enjoy the morning sun. The bathroom has been fitted with a three piece white suite including a bath with overhead shower, toilet and hand wash basin.