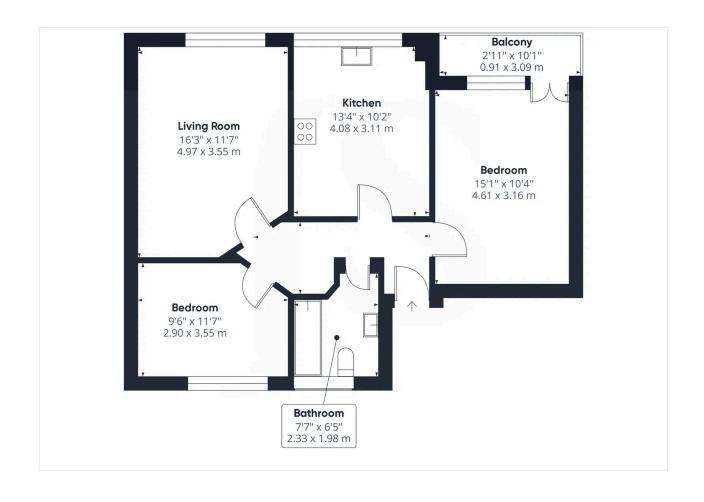

### INTERNAL

The apartments private front door opens into the welcoming entrance hall with access to all rooms. Positioned at the front of the apartment and facing east is the living room, which measures a generous 16'3" x 11'7" plenty of room for both living and dining room furniture. Parallel is the modern kitchen, fitted with navy wall and floor mounted units topped with quartz style laminate worktops to create a smart contemporary finish. This room has space for a family sized breakfast table. The double bedrooms measure 9'6" x 11'7" and 15'1" x 10'4" comfortably fitting a large double bed alongside various other free standing furniture. The main bedroom provides access to the private east facing balcony, large enough for an outdoor table and chairs to enjoy the morning sun. The bathroom has been fitted with a three piece white suite including a bath with overhead shower, toilet and hand wash basin.

# **Property Details:**

Floor area \*as quoted by EPC: 377 SqFt

Tenure: Leasehold Council tax band: B

Whilst we endeavour to make our property particulars accurate and reliable, we have not carried out a detailed survey. If there is any point which is of particular importance to you, please contact the office and we will be pleased to check the information for you, particularly if you are contemplating travelling some distance. Whilst every effort has been made to ensure that any fl oorplans are correct and drawn as accurately as possible, they are to be used for layout and identifi cation purposes only and are not drawn to scale. The services, where applicable, including electrical equipment and other appliances have not been tested and no warranty can be given that they are in working order, even where described in these particulars. Carpets, curtains, furnishings, gas fi res, electrical goods/ fi ttings or other fi xtures, unless expressly mentioned, are not necessarily included with the property.