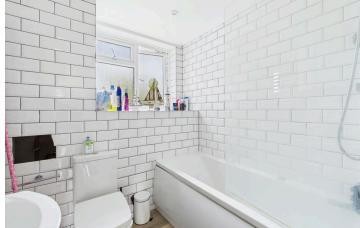

### INTERNAL

The apartments private front door opens into the welcoming entrance hall with access to all rooms. Positioned at the front of the apartment and facing east is the living room, which measures a generous 16'3" x 11'7" plenty of room for both living and dining room furniture. Parallel is the modern kitchen, fitted with navy wall and floor mounted units topped with quartz style laminate worktops to create a smart contemporary finish. This room has space for a family sized breakfast table. The double bedrooms measure 9'6" x 11'7" and 15'1" x 10'4" comfortably fitting a large double bed alongside various other free standing furniture. The main bedroom provides access to the private east facing balcony, large enough for an outdoor table and chairs to enjoy the morning sun. The bathroom has been fitted with a three piece white suite including a bath with overhead shower, toilet and hand wash basin.