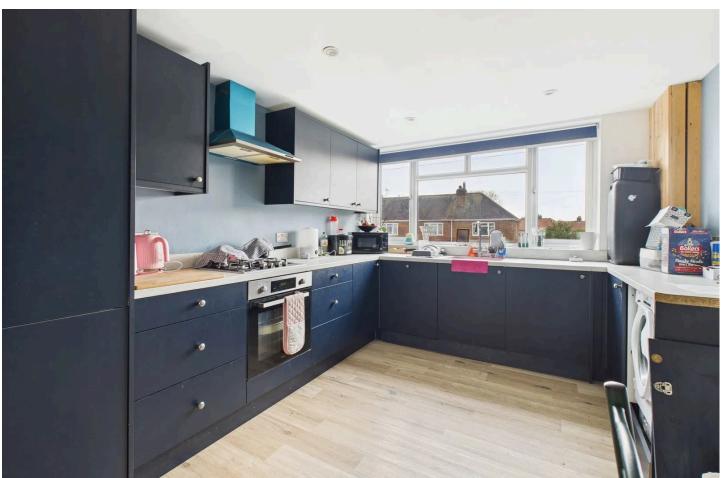

### INTERNAL

The apartments private front door opens into the welcoming entrance hall with access to all rooms. Positioned at the front of the apartment and facing east is the living room, which measures a generous 16'3" x 11'7" plenty of room for both living and dining room furniture. Parallel is the modern kitchen, fitted with navy wall and floor mounted units topped with quartz style laminate worktops to create a smart contemporary finish. This room has space for a family sized breakfast table. The double bedrooms measure 9'6" x 11'7" and 15'1" x 10'4" comfortably fitting a large double bed alongside various other free standing furniture. The main bedroom provides access to the private east facing balcony, large enough for an outdoor table and chairs to enjoy the morning sun. The bathroom has been fitted with a three piece white suite including a bath with overhead shower, toilet and hand wash basin.