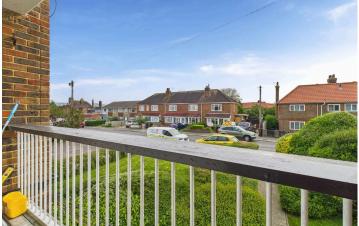

### INTERNAL

The apartments private front door opens into the welcoming entrance hall with access to all rooms. Positioned at the front of the apartment and facing east is the living room, which measures a generous 16'3" x 11'7" plenty of room for both living and dining room furniture. Parallel is the modern kitchen, fitted with navy wall and floor mounted units topped with quartz style laminate worktops to create a smart contemporary finish. This room has space for a family sized breakfast table. The double bedrooms measure 9'6" x 11'7" and 15'1" x 10'4" comfortably fitting a large double bed alongside various other free standing furniture. The main bedroom provides access to the private east facing balcony, large enough for an outdoor table and chairs to enjoy the morning sun. The bathroom has been fitted with a three piece white suite including a bath with overhead shower, toilet and hand wash basin.

#### LOCATION

On the popular residential road of Sackville Road the property sits within easy reach of Worthing town centre with its comprehensive shopping amenities, restaurants, pubs, cinemas, theatres and leisure facilities approximately 0.7 miles away. The property is well connected to local mainline train stations including East Worthing 0.4 miles away and Worthing Central which is approximately 0.5 miles away with bus services run nearby.