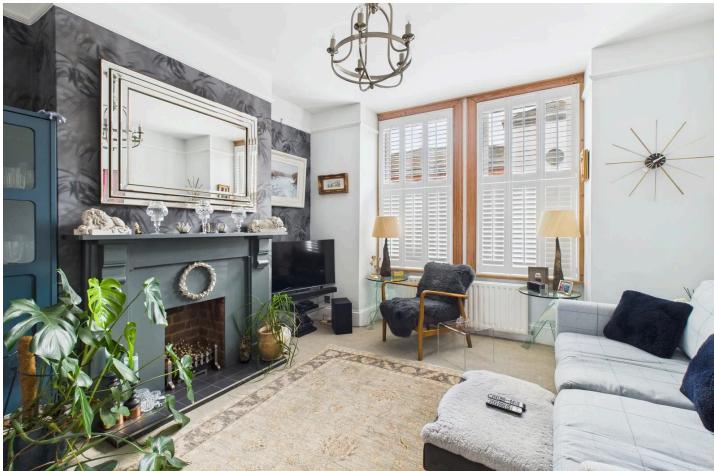

### INTERNAL

As you step through the front door, you are greeted by a bright, spacious, and inviting entrance hallway that seamlessly connects to all ground floor rooms, with the original staircase elegantly rising to the first floor. Positioned at the front of the property, the south-facing lounge is bathed in natural light through a large bay window, creating a warm and welcoming atmosphere. The room features an attractive central fireplace with a classic wooden surround, adding to the character and charm of the space. This inviting lounge is thoughtfully open to the dining room, which enjoys delightful views over the rear garden, offering a perfect balance of style and practicality. At the rear of the property, measuring an impressive 14'6" x 9'9", lies the bright and airy dual-aspect kitchen/breakfast room, where modern design meets characterful charm. A striking partial exposed brick wall adds an element of texture and warmth, perfectly complementing the sleek black gloss cabinets. The kitchen is beautifully finished with oak-effect worktops and offers ample space for essential appliances, with provisions for white goods. There is plenty of room for a family-sized breakfast table, while the stylish breakfast bar, with seating for two, creates the ideal spot for casual dining or working from home. The room enjoys direct access to the beautifully landscaped courtyard garden, making it a fantastic space to relax or entertain quests. On the first floor, you will find three beautifully presented bedrooms, with the principle bedroom commanding the full width of the property. This generous room, measuring an impressive 15'9" x 11'8", is enhanced by a charming bay window offering a desirable south-facing aspect that floods the room with natural light. The family bathroom has been meticulously renovated to the highest standard, featuring a newly installed skylight that brightens the space. It is fitted with a contemporary bath, complete with a shower over, as well as a sleek toilet and hand wash basin, offering both style and functionality. Additionally, the property benefits from the installation of authentic UPVC double-alazed sliding windows throughout, providing enhanced insulation and a modern. low-maintenance finish.