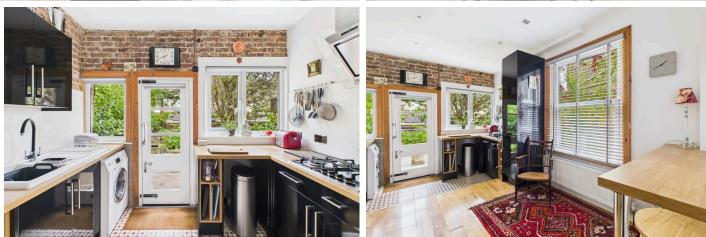

### INTERNAL

As you step through the front door, you are greeted by a bright, spacious, and inviting entrance hallway that seamlessly connects to all ground floor rooms, with the original staircase elegantly rising to the first floor. Positioned at the front of the property, the south-facing lounge is bathed in natural light through a large bay window, creating a warm and welcoming atmosphere. The room features an attractive central fireplace with a classic wooden surround, adding to the character and charm of the space. This inviting lounge is thoughtfully open to the dining room, which enjoys delightful views over the rear garden, offering a perfect balance of style and practicality. At the rear of the property, measuring an impressive 14'6" x 9'9", lies the bright and airy dual-aspect kitchen/breakfast room, where modern design meets characterful charm. A striking partial exposed brick wall adds an element of texture and warmth, perfectly complementing the sleek black gloss cabinets. The kitchen is beautifully finished with oak-effect worktops and offers ample space for essential appliances, with provisions for white goods. There is plenty of room for a family-sized breakfast table, while the stylish breakfast bar, with seating for two, creates the ideal spot for casual dining or working from home. The room enjoys direct access to the beautifully landscaped courtyard garden, making it a fantastic space to relax or entertain quests. On the first floor, you will find three beautifully presented bedrooms, with the principle bedroom commanding the full width of the property. This generous room, measuring an impressive 15'9" x 11'8", is enhanced by a charming bay window offering a desirable south-facing aspect that floods the room with natural light. The family bathroom has been meticulously renovated to the highest standard, featuring a newly installed skylight that brightens the space. It is fitted with a contemporary bath, complete with a shower over, as well as a sleek toilet and hand wash basin, offering both style and functionality. Additionally, the property benefits from the installation of authentic UPVC double-alazed sliding windows throughout, providing enhanced insulation and a modern. low-maintenance finish.