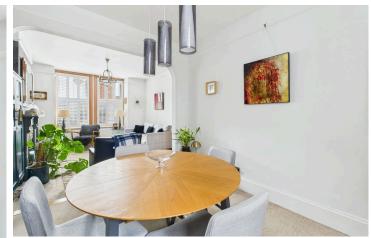

### INTERNAL

As you step through the front door, you are greeted by a bright, spacious, and inviting entrance hallway that seamlessly connects to all ground floor rooms, with the original staircase elegantly rising to the first floor. Positioned at the front of the property, the south-facing lounge is bathed in natural light through a large bay window, creating a warm and welcoming atmosphere. The room features an attractive central fireplace with a classic wooden surround, adding to the character and charm of the space. This inviting lounge is thoughtfully open to the dining room, which enjoys delightful views over the rear garden, offering a perfect balance of style and practicality. At the rear of the property, measuring an impressive 14'6" x 9'9", lies the bright and airy dual-aspect kitchen/breakfast room, where modern design meets characterful charm. A striking partial exposed brick wall adds an element of texture and warmth, perfectly complementing the sleek black gloss cabinets. The kitchen is beautifully finished with oak-effect worktops and offers ample space for essential appliances, with provisions for white goods. There is plenty of room for a family-sized breakfast table, while the stylish breakfast bar, with seating for two, creates the ideal spot for casual dining or working from home. The room enjoys direct access to the beautifully landscaped courtyard garden, making it a fantastic space to relax or entertain quests. On the first floor, you will find three beautifully presented bedrooms, with the principle bedroom commanding the full width of the property. This generous room, measuring an impressive 15'9" x 11'8", is enhanced by a charming bay window offering a desirable south-facing aspect that floods the room with natural light. The family bathroom has been meticulously renovated to the highest standard, featuring a newly installed skylight that brightens the space. It is fitted with a contemporary bath, complete with a shower over, as well as a sleek toilet and hand wash basin, offering both style and functionality. Additionally, the property benefits from the installation of authentic UPVC double-alazed sliding windows throughout, providing enhanced insulation and a modern. low-maintenance finish.