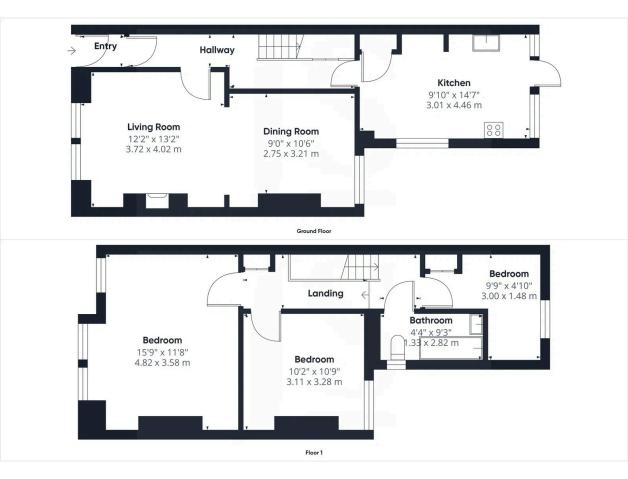

# **Property Details:**

Floor area \*as quoted by floorplan: 1044 SqFt Tenure: Freehold Council tax band: B

**facobs** Steel

Worthing Office | 12 Chapel Road | Worthing | West Sussex | BN11 1BJ 01903 206000 | worthing@jacobs-steel.co.uk | jacobs-steel.co.uk