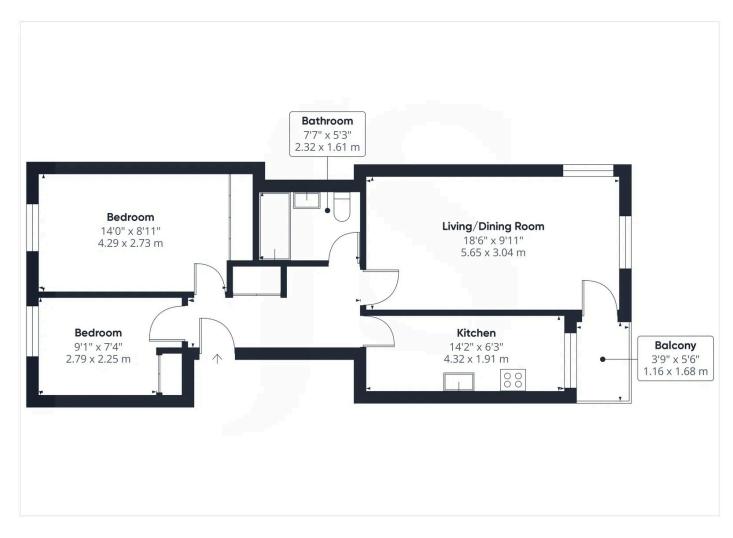

#### **INTERNAL**

The development can be accessed via a secure entry telephone system with stairs that rise to all floors. Positioned on the first floor, the private front door opens to a spacious entrance hallway, creating the perfect space to hang coats and kick off shoes. The living/dining room measures a generous 18'6" x 9'11" and benefits from two large, double-glazed windows which face east, allowing for the welcoming morning sunshine. Positioned parallel is the kitchen, which has been fitted with an array of wall and floor mounted units with space and provisions for multiple white goods. There are two double bedrooms situated at the rear of the apartment measuring 14'0" x 8'11" and 9'1" x 7'4" both comfortably fitting a large double bed alongside various other bedroom furniture. The bathroom has been fitted with a three piece suite including a bath with overhead shower, toilet and hand wash basin.

#### **EXTERNAL**

There is a private east facing balcony, which has space for an outdoor table and chairs to enjoy the morning sunshine.

# **Property Details:**

Floor area \*as quoted by EPC: 700 SqFt

Tenure: Leasehold

Council tax band: B

Whilst we endeavour to make our property particulars accurate and reliable, we have not carried out a detailed survey. If there is any point which is of particular importance to you, please contact the office and we will be pleased to check the information for you, particularly if you are contemplating travelling some distance. Whilst every effort has been made to ensure that any fl oorplans are correct and drawn as accurately as possible, they are to be used for layout and identifi cation purposes only and are not drawn to scale. The services, where applicable, including electrical equipment and other appliances have not been tested and no warranty can be given that they are in working order, even where described in these particulars. Carpets, curtains, furnishings, gas fi res, electrical goods/ fi ttings or other fi xtures, unless expressly mentioned, are not necessarily included with the property.