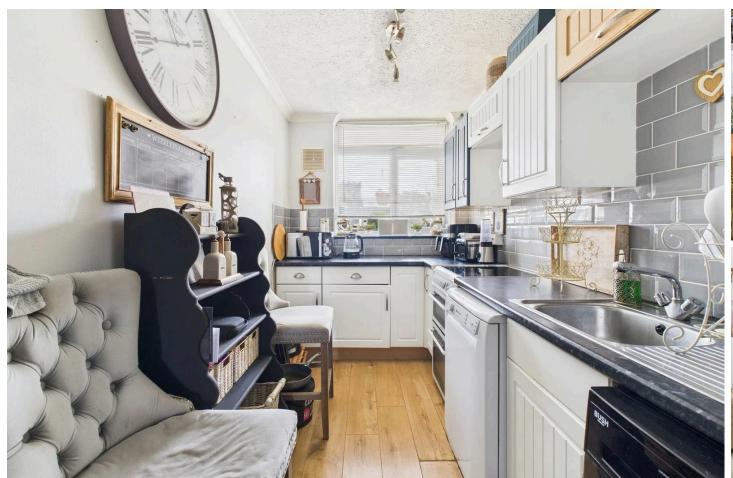

#### **INTERNAL**

The development can be accessed via a secure entry telephone system with stairs that rise to all floors. Positioned on the first floor, the private front door opens to a spacious entrance hallway, creating the perfect space to hang coats and kick off shoes. The living/dining room measures a generous 18'6" x 9'11" and benefits from two large, double-glazed windows which face east, allowing for the welcoming morning sunshine. Positioned parallel is the kitchen, which has been fitted with an array of wall and floor mounted units with space and provisions for multiple white goods. There are two double bedrooms situated at the rear of the apartment measuring 14'0" x 8'11" and 9'1" x 7'4" both comfortably fitting a large double bed alongside various other bedroom furniture. The bathroom has been fitted with a three piece suite including a bath with overhead shower, toilet and hand wash basin.