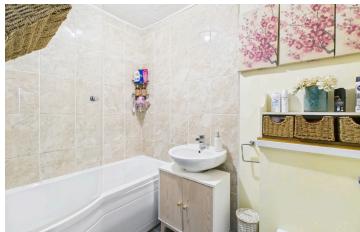

#### **INTERNAL**

The development can be accessed via a secure entry telephone system with stairs that rise to all floors. Positioned on the first floor, the private front door opens to a spacious entrance hallway, creating the perfect space to hang coats and kick off shoes. The living/dining room measures a generous 18'6" x 9'11" and benefits from two large, double-glazed windows which face east, allowing for the welcoming morning sunshine. Positioned parallel is the kitchen, which has been fitted with an array of wall and floor mounted units with space and provisions for multiple white goods. There are two double bedrooms situated at the rear of the apartment measuring 14'0" x 8'11" and 9'1" x 7'4" both comfortably fitting a large double bed alongside various other bedroom furniture. The bathroom has been fitted with a three piece suite including a bath with overhead shower, toilet and hand wash basin.