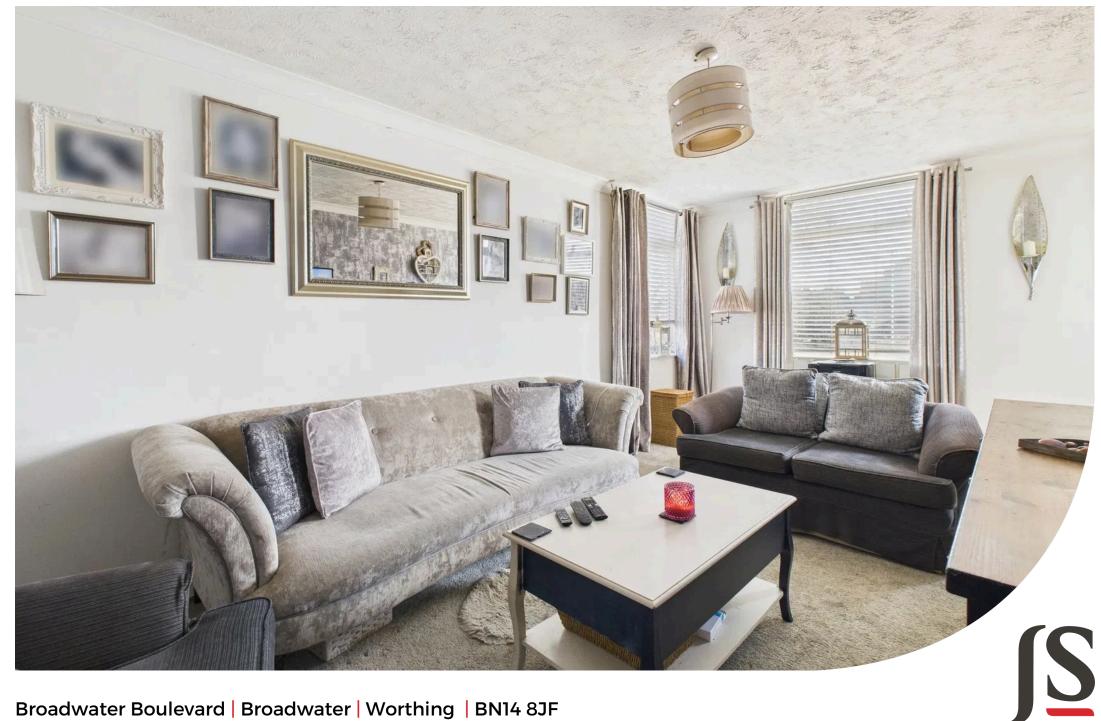

Jacobs|Steel

Broadwater Boulevard | Broadwater | Worthing | BN14 8JF Offers In The Region of £170,000

We are delighted to offer for sale this spacious and well situated first floor apartment in Broadwater, close to local shops, amenities and mainline train station. The property boasts two double bedrooms, dual aspect living/dining room, fitted kitchen & bathroom, private east facing balcony and is sold with no ongoing chain.

#### **INTERNAL**

The development can be accessed via a secure entry telephone system with stairs that rise to all floors. Positioned on the first floor, the private front door opens to a spacious entrance hallway, creating the perfect space to hang coats and kick off shoes. The living/dining room measures a generous 18'6" x 9'11" and benefits from two large, double-glazed windows which face east, allowing for the welcoming morning sunshine. Positioned parallel is the kitchen, which has been fitted with an array of wall and floor mounted units with space and provisions for multiple white goods. There are two double bedrooms situated at the rear of the apartment measuring 14'0" x 8'11" and 9'1" x 7'4" both comfortably fitting a large double bed alongside various other bedroom furniture. The bathroom has been fitted with a three piece suite including a bath with overhead shower, toilet and hand wash basin.