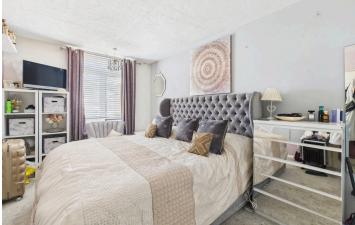

#### **INTERNAL**

The development can be accessed via a secure entry telephone system with stairs that rise to all floors. Positioned on the first floor, the private front door opens to a spacious entrance hallway, creating the perfect space to hang coats and kick off shoes. The living/dining room measures a generous 18'6" x 9'11" and benefits from two large, double-glazed windows which face east, allowing for the welcoming morning sunshine. Positioned parallel is the kitchen, which has been fitted with an array of wall and floor mounted units with space and provisions for multiple white goods. There are two double bedrooms situated at the rear of the apartment measuring 14'0" x 8'11" and 9'1" x 7'4" both comfortably fitting a large double bed alongside various other bedroom furniture. The bathroom has been fitted with a three piece suite including a bath with overhead shower, toilet and hand wash basin.