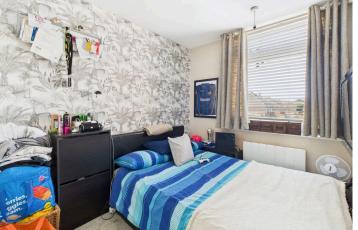

#### **INTERNAL**

The development can be accessed via a secure entry telephone system with stairs that rise to all floors. Positioned on the first floor, the private front door opens to a spacious entrance hallway, creating the perfect space to hang coats and kick off shoes. The living/dining room measures a generous 18'6" x 9'11" and benefits from two large, double-glazed windows which face east, allowing for the welcoming morning sunshine. Positioned parallel is the kitchen, which has been fitted with an array of wall and floor mounted units with space and provisions for multiple white goods. There are two double bedrooms situated at the rear of the apartment measuring 14'0" x 8'11" and 9'1" x 7'4" both comfortably fitting a large double bed alongside various other bedroom furniture. The bathroom has been fitted with a three piece suite including a bath with overhead shower, toilet and hand wash basin.