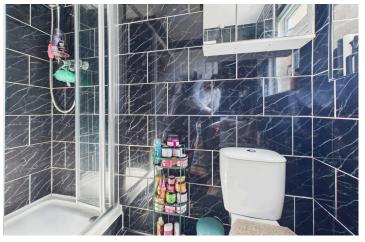

#### INTERNAL

The private front door opens to an entrance hallway with doors to all rooms. Measuring 14'9" x 8'1" and 14'9" x 7'7", is the spacious studio room which has been cleverly designed for a separate living space and bedroom area. The living area can comfortably fit lounging furniture and a dining table with ease, with the bedroom large enough for a double bed alongside various other free standing furniture. The modern kitchen has been fitted with an array of floor and wall mounted units, with space and provisions for white goods. The bathroom has been fitted with a shower, toilet and hand wash basin.