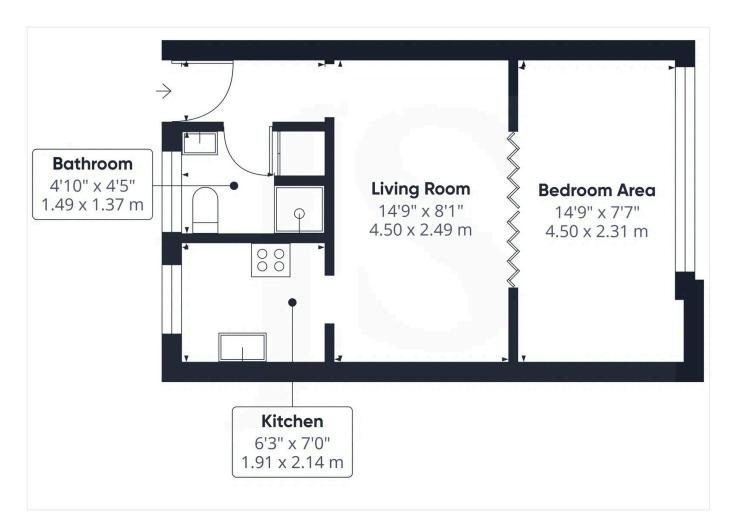

#### INTERNAL

The private front door opens to an entrance hallway with doors to all rooms. Measuring 14'9" x 8'1" and 14'9" x 7'7", is the spacious studio room which has been cleverly designed for a separate living space and bedroom area. The living area can comfortably fit lounging furniture and a dining table with ease, with the bedroom large enough for a double bed alongside various other free standing furniture. The modern kitchen has been fitted with an array of floor and wall mounted units, with space and provisions for white goods. The bathroom has been fitted with a shower, toilet and hand wash basin.