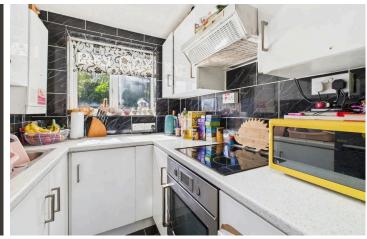

#### INTERNAL

The private front door opens to an entrance hallway with doors to all rooms. Measuring 14'9" x 8'1" and 14'9" x 7'7", is the spacious studio room which has been cleverly designed for a separate living space and bedroom area. The living area can comfortably fit lounging furniture and a dining table with ease, with the bedroom large enough for a double bed alongside various other free standing furniture. The modern kitchen has been fitted with an array of floor and wall mounted units, with space and provisions for white goods. The bathroom has been fitted with a shower, toilet and hand wash basin.