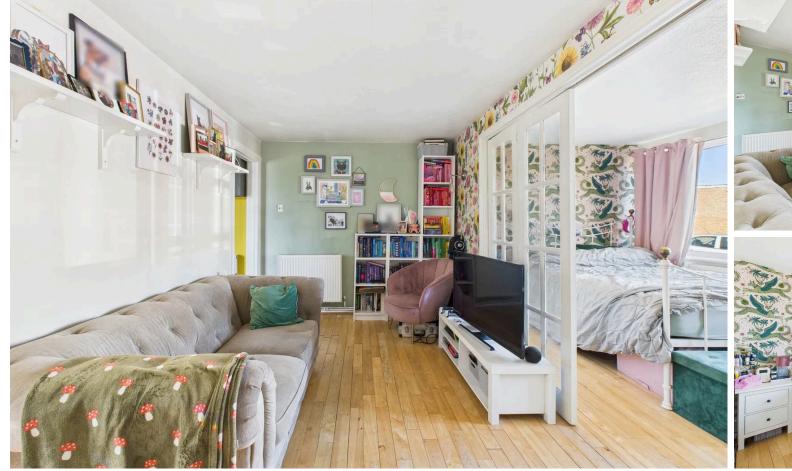

#### INTERNAL

The private front door opens to an entrance hallway with doors to all rooms. Measuring 14'9" x 8'1" and 14'9" x 7'7", is the spacious studio room which has been cleverly designed for a separate living space and bedroom area. The living area can comfortably fit lounging furniture and a dining table with ease, with the bedroom large enough for a double bed alongside various other free standing furniture. The modern kitchen has been fitted with an array of floor and wall mounted units, with space and provisions for white goods. The bathroom has been fitted with a shower, toilet and hand wash basin.