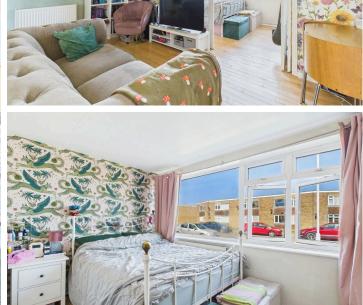

#### INTERNAL

The private front door opens to an entrance hallway with doors to all rooms. Measuring 14'9" x 8'1" and 14'9" x 7'7", is the spacious studio room which has been cleverly designed for a separate living space and bedroom area. The living area can comfortably fit lounging furniture and a dining table with ease, with the bedroom large enough for a double bed alongside various other free standing furniture. The modern kitchen has been fitted with an array of floor and wall mounted units, with space and provisions for white goods. The bathroom has been fitted with a shower, toilet and hand wash basin.