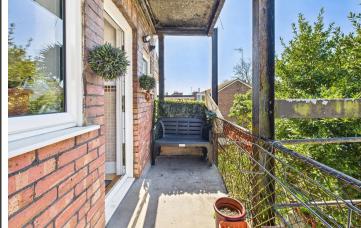

## EXTERNAL

Accessed via the kitchen is a fire escape exit that can be utilised as a balcony and leads down to the communal parking at the rear.