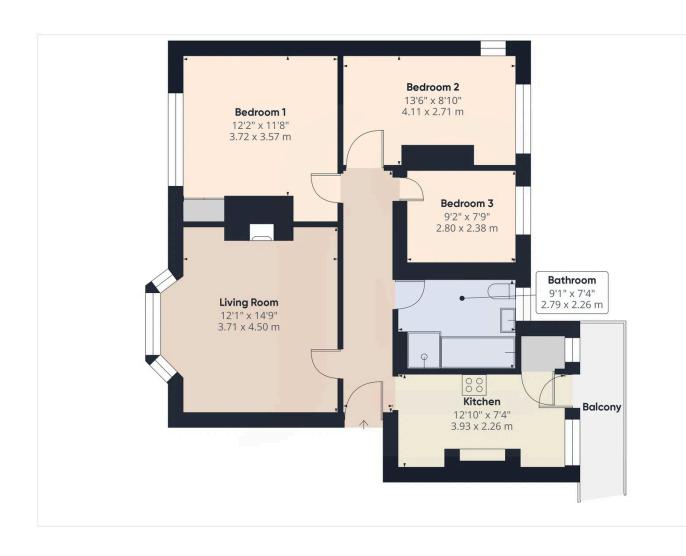

### INTERNAL

AA long hallway runs the entire length of the property and allows access to all principle rooms. A spacious lounge/diner is located at the front of the property measuring a substantial 14'09" 12'01" and features a delightful bay window overlooking the road and an electric fire with wooden surround and mantle. The property boasts three generous bedrooms, with the two largest measuring 12'02" x 11'08" and 13'06" x 08'10". A well equipped kitchen comprises of a variety of wall and base mounted cabinets and drawers with wood effect fronts, with a contrasting laminate worktop. To add practicality to the overall pleasing aesthetic is an integrated electric oven and hob, along with space and provisions for a range of other appliances. To conclude the internal accommodation is a modern four piece bathroom suite consisting of a bath, walk in shower cubicle, wash hand basin with vanity storage and a toilet with a concealed cistern.

## EXTERNAL

Accessed via the kitchen is a fire escape exit that can be utilised as a balcony and leads down to the communal parking at the rear.

# **Property Details:**

Floor area \*as quoted by Floorplan: 784 SqFt

Tenure: Leasehold

Council tax band: C

Whilst we endeavour to make our property particulars accurate and reliable, we have not carried out a detailed survey. If there is any point which is of particular importance to you, please contact the office and we will be pleased to check the information for you, particularly if you are contemplating travelling some distance. Whilst every effort has been made to ensure that any fl oorplans are correct and drawn as accurately as possible, they are to be used for layout and identification purposes only and are not drawn to scale. The services, where applicable, including electrical equipment and other appliances have not been tested and no warranty can be given that they are in working order, even where described in these particulars. Carpets, curtains, furnishings, gas fires, electrical goods/fittings or other fixtures, unless expressly mentioned, are not necessarily included with the property.