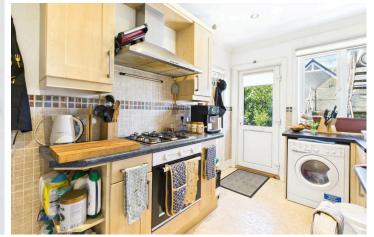

### INTERNAL

AA long hallway runs the entire length of the property and allows access to all principle rooms. A spacious lounge/diner is located at the front of the property measuring a substantial 14'09" 12'01" and features a delightful bay window overlooking the road and an electric fire with wooden surround and mantle. The property boasts three generous bedrooms, with the two largest measuring 12'02" x 11'08" and 13'06" x 08'10". A well equipped kitchen comprises of a variety of wall and base mounted cabinets and drawers with wood effect fronts, with a contrasting laminate worktop. To add practicality to the overall pleasing aesthetic is an integrated electric oven and hob, along with space and provisions for a range of other appliances. To conclude the internal accommodation is a modern four piece bathroom suite consisting of a bath, walk in shower cubicle, wash hand basin with vanity storage and a toilet with a concealed cistern.

## EXTERNAL

Accessed via the kitchen is a fire escape exit that can be utilised as a balcony and leads down to the communal parking at the rear.