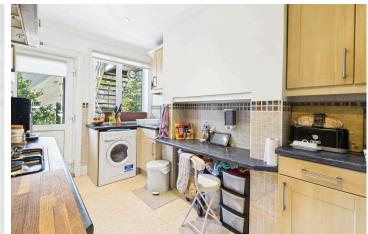

### INTERNAL

AA long hallway runs the entire length of the property and allows access to all principle rooms. A spacious lounge/diner is located at the front of the property measuring a substantial 14'09" 12'01" and features a delightful bay window overlooking the road and an electric fire with wooden surround and mantle. The property boasts three generous bedrooms, with the two largest measuring 12'02" x 11'08" and 13'06" x 08'10". A well equipped kitchen comprises of a variety of wall and base mounted cabinets and drawers with wood effect fronts, with a contrasting laminate worktop. To add practicality to the overall pleasing aesthetic is an integrated electric oven and hob, along with space and provisions for a range of other appliances. To conclude the internal accommodation is a modern four piece bathroom suite consisting of a bath, walk in shower cubicle, wash hand basin with vanity storage and a toilet with a concealed cistern.

## EXTERNAL

Accessed via the kitchen is a fire escape exit that can be utilised as a balcony and leads down to the communal parking at the rear.