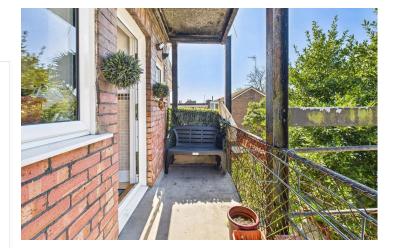

## EXTERNAL

Accessed via the kitchen is a fire escape exit that can be utilised as a balcony and leads down to the communal parking at the rear.