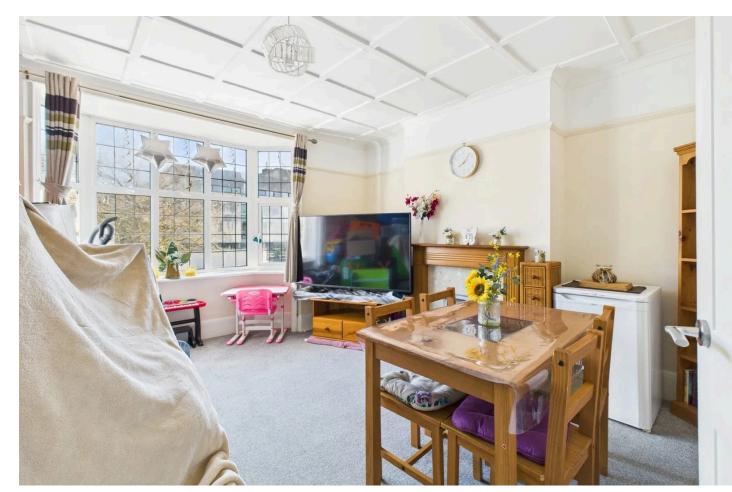

### INTERNAL

AA long hallway runs the entire length of the property and allows access to all principle rooms. A spacious lounge/diner is located at the front of the property measuring a substantial 14'09" 12'01" and features a delightful bay window overlooking the road and an electric fire with wooden surround and mantle. The property boasts three generous bedrooms, with the two largest measuring 12'02" x 11'08" and 13'06" x 08'10". A well equipped kitchen comprises of a variety of wall and base mounted cabinets and drawers with wood effect fronts, with a contrasting laminate worktop. To add practicality to the overall pleasing aesthetic is an integrated electric oven and hob, along with space and provisions for a range of other appliances. To conclude the internal accommodation is a modern four piece bathroom suite consisting of a bath, walk in shower cubicle, wash hand basin with vanity storage and a toilet with a concealed cistern.