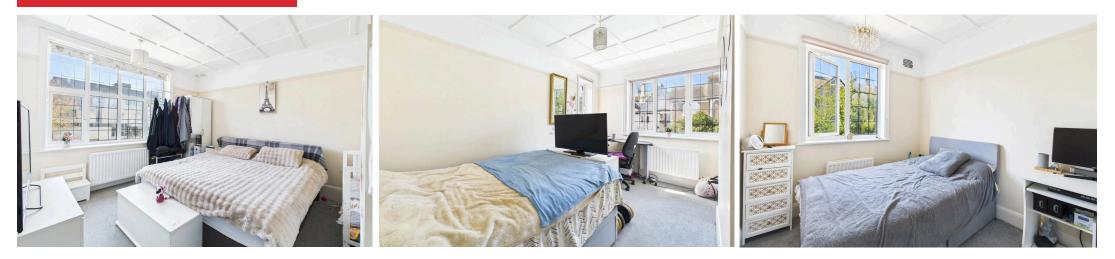

### INTERNAL

AA long hallway runs the entire length of the property and allows access to all principle rooms. A spacious lounge/diner is located at the front of the property measuring a substantial 14'09" 12'01" and features a delightful bay window overlooking the road and an electric fire with wooden surround and mantle. The property boasts three generous bedrooms, with the two largest measuring 12'02" x 11'08" and 13'06" x 08'10". A well equipped kitchen comprises of a variety of wall and base mounted cabinets and drawers with wood effect fronts, with a contrasting laminate worktop. To add practicality to the overall pleasing aesthetic is an integrated electric oven and hob, along with space and provisions for a range of other appliances. To conclude the internal accommodation is a modern four piece bathroom suite consisting of a bath, walk in shower cubicle, wash hand basin with vanity storage and a toilet with a concealed cistern.