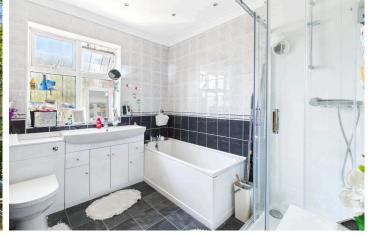

### INTERNAL

AA long hallway runs the entire length of the property and allows access to all principle rooms. A spacious lounge/diner is located at the front of the property measuring a substantial 14'09" 12'01" and features a delightful bay window overlooking the road and an electric fire with wooden surround and mantle. The property boasts three generous bedrooms, with the two largest measuring 12'02" x 11'08" and 13'06" x 08'10". A well equipped kitchen comprises of a variety of wall and base mounted cabinets and drawers with wood effect fronts, with a contrasting laminate worktop. To add practicality to the overall pleasing aesthetic is an integrated electric oven and hob, along with space and provisions for a range of other appliances. To conclude the internal accommodation is a modern four piece bathroom suite consisting of a bath, walk in shower cubicle, wash hand basin with vanity storage and a toilet with a concealed cistern.