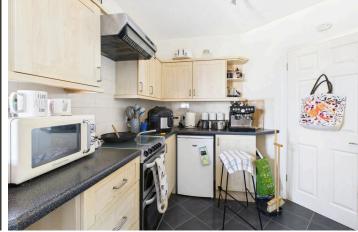

#### INTERNAL

The front door leads to a hallway with a large storage cupboard and access to all rooms. There is a bright and spacious lounge measuring 14'08" x 08'02" with a large window providing sea views over the iconic Steyne Gardens, flooding the room with plenty of natural light. There are two double bedrooms measuring 17'09" x 09'08" and 16'09" x 10'03" with a porthole style window facing south. The fitted kitchen sits separately to the living room and consists of a variety of wood effect cabinets and drawers, along with contrasting laminate worktops. There is space and provisions for a freestanding cooker, washing machine and one further under counter appliance. A modern bathroom suite comprises of a white bath with a shower over, a close couple wc and a wash hand basin.