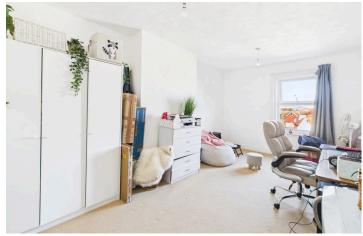

#### INTERNAL

The front door leads to a hallway with a large storage cupboard and access to all rooms. There is a bright and spacious lounge measuring 14'08" x 08'02" with a large window providing sea views over the iconic Steyne Gardens, flooding the room with plenty of natural light. There are two double bedrooms measuring 17'09" x 09'08" and 16'09" x 10'03" with a porthole style window facing south. The fitted kitchen sits separately to the living room and consists of a variety of wood effect cabinets and drawers, along with contrasting laminate worktops. There is space and provisions for a freestanding cooker, washing machine and one further under counter appliance. A modern bathroom suite comprises of a white bath with a shower over, a close couple wc and a wash hand basin.