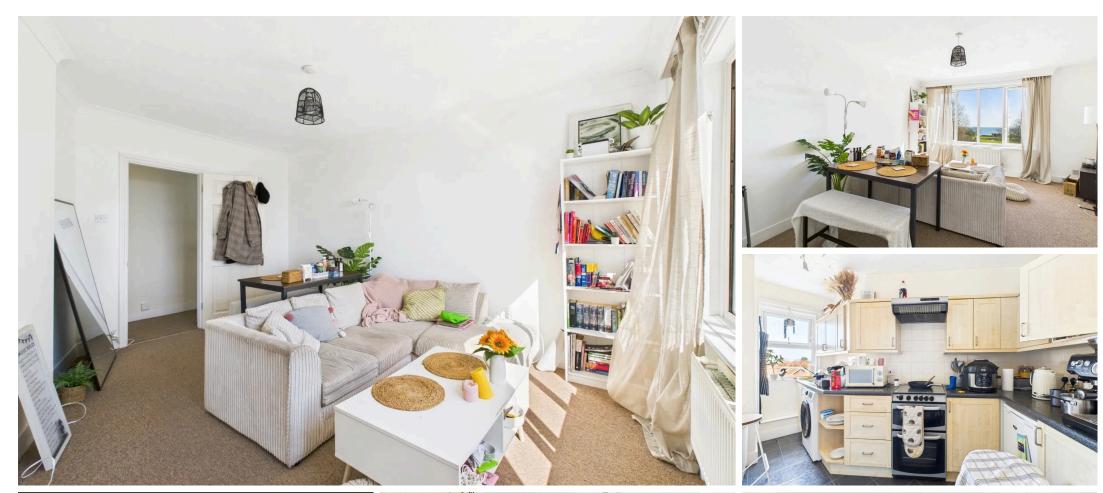

#### INTERNAL

The front door leads to a hallway with a large storage cupboard and access to all rooms. There is a bright and spacious lounge measuring 14'08" x 08'02" with a large window providing sea views over the iconic Steyne Gardens, flooding the room with plenty of natural light. There are two double bedrooms measuring 17'09" x 09'08" and 16'09" x 10'03" with a porthole style window facing south. The fitted kitchen sits separately to the living room and consists of a variety of wood effect cabinets and drawers, along with contrasting laminate worktops. There is space and provisions for a freestanding cooker, washing machine and one further under counter appliance. A modern bathroom suite comprises of a white bath with a shower over, a close couple wc and a wash hand basin.