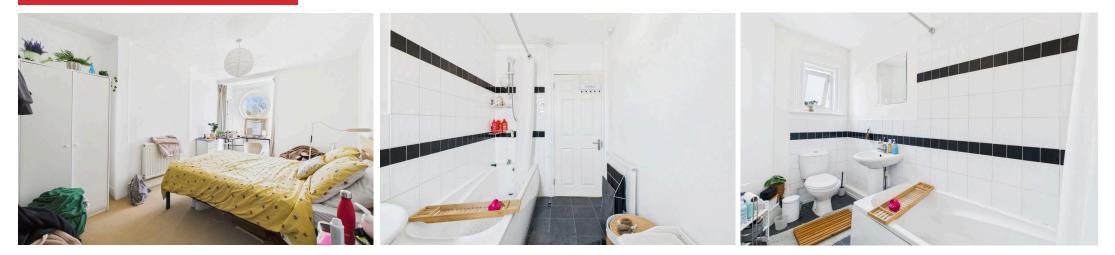

#### INTERNAL

The front door leads to a hallway with a large storage cupboard and access to all rooms. There is a bright and spacious lounge measuring 14'08" x 08'02" with a large window providing sea views over the iconic Steyne Gardens, flooding the room with plenty of natural light. There are two double bedrooms measuring 17'09" x 09'08" and 16'09" x 10'03" with a porthole style window facing south. The fitted kitchen sits separately to the living room and consists of a variety of wood effect cabinets and drawers, along with contrasting laminate worktops. There is space and provisions for a freestanding cooker, washing machine and one further under counter appliance. A modern bathroom suite comprises of a white bath with a shower over, a close couple wc and a wash hand basin.