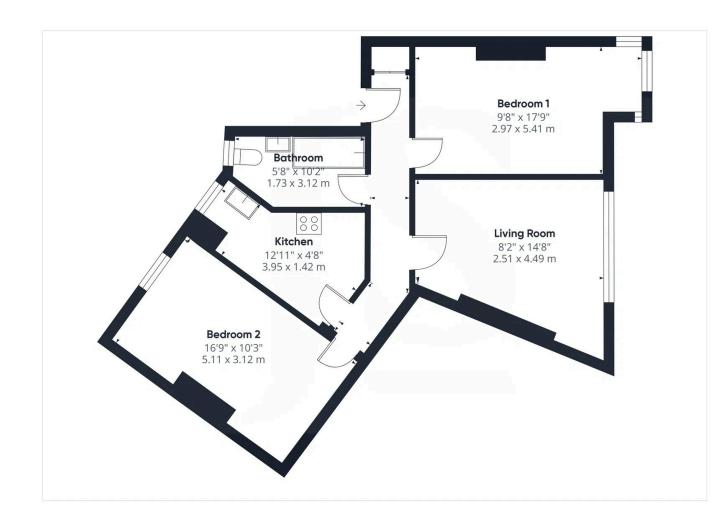

#### INTERNAL

The front door leads to a hallway with a large storage cupboard and access to all rooms. There is a bright and spacious lounge measuring 14'08" x 08'02" with a large window providing sea views over the iconic Steyne Gardens, flooding the room with plenty of natural light. There are two double bedrooms measuring 17'09" x 09'08" and 16'09" x 10'03" with a porthole style window facing south. The fitted kitchen sits separately to the living room and consists of a variety of wood effect cabinets and drawers, along with contrasting laminate worktops. There is space and provisions for a freestanding cooker, washing machine and one further under counter appliance. A modern bathroom suite comprises of a white bath with a shower over, a close couple wc and a wash hand basin.

## **Property Details:**

Floor area \*as quoted by EPC: 695 SqFt

Tenure: Leasehold

Council tax band: A

Whilst we endeavour to make our property particulars accurate and reliable, we have not carried out a detailed survey. If there is any point which is of particular importance to you, please contact the office and we will be pleased to check the information for you, particularly if you are contemplating travelling some distance. Whilst every effort has been made to ensure that any floorplans are correct and drawn as accurately as possible, they are to be used for layout and identification purposes only and are not drawn to scale. The services, where applicable, including electrical equipment and other appliances have not been tested and no warranty can be given that they are in working order, even where described in these particulars. Carpets, curtains, furnishings, gas fires, electrical goods/fittings or other fixtures, unless expressly mentioned, are not necessarily included with the property.