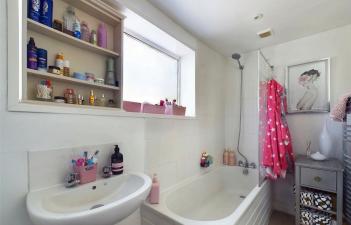

#### INTERNAL

The main front door opens into the well kept communal hallways and provides access to the property's private front door. The door opens into the apartment's welcoming entrance hall which has access to all rooms/basement and provides a place to hang coats and store shoes. Positioned to the front of the property is the bay fronted main bedroom, which measures a substantial 18'5" x 13'6" and can comfortably fit a large double bed alongside various other bedroom furniture. Adjacent to the main bedroom is the second bedroom, which can also fit a large double bed with ease and has direct views out to the private rear courtyard. Towards the rear of the apartment is generously sized living/dining room which boasts a west facing window, creating a light and airy space all year round. This large room can be separated into a living and dining area with ease. The kitchen is positioned off the living room and has been fitted with an array of modern white gloss wall and floor mounted units, topped with dark laminate worktops to create a smart contemporary finish. There is an integrated oven/hob and plenty of space and provisions for white goods, with a UPVC double glazed door opening out to the private rear courtyard. The bathroom has been fitted with a three piece contemporary suite including a bath with overhead shower, toilet and hand wash basin. The apartment offers a wealth of storage with it's own private basement measuring 19'10" x 5'10" and 9'11" x 11'0".