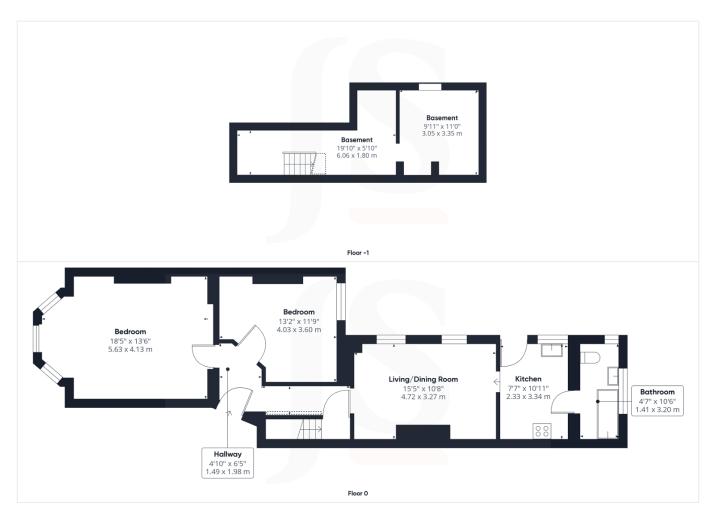

#### INTERNAL

The main front door opens into the well kept communal hallways and provides access to the property's private front door. The door opens into the apartment's welcoming entrance hall which has access to all rooms/basement and provides a place to hang coats and store shoes. Positioned to the front of the property is the bay fronted main bedroom, which measures a substantial 18'5" x 13'6" and can comfortably fit a large double bed alongside various other bedroom furniture. Adjacent to the main bedroom is the second bedroom, which can also fit a large double bed with ease and has direct views out to the private rear courtyard. Towards the rear of the apartment is generously sized living/dining room which boasts a west facing window, creating a light and airy space all year round. This large room can be separated into a living and dining area with ease. The kitchen is positioned off the living room and has been fitted with an array of modern white gloss wall and floor mounted units, topped with dark laminate worktops to create a smart contemporary finish. There is an integrated oven/hob and plenty of space and provisions for white goods, with a UPVC double glazed door opening out to the private rear courtyard. The bathroom has been fitted with a three piece contemporary suite including a bath with overhead shower, toilet and hand wash basin. The apartment offers a wealth of storage with it's own private basement measuring 19'10" x 5'10" and 9'11" x 11'0".

# **Property Details:**

Floor area \*as quoted by EPC: 710 SqFt

Tenure: Share of Freehold

Council tax band: A

Whilst we endeavour to make our property particulars accurate and reliable, we have not carried out a detailed survey. If there is any point which is of particular importance to you, please contact the office and we will be pleased to check the information for you, particularly if you are contemplating travelling some distance. Whilst every effort has been made to ensure that any fl oorplans are correct and drawn as accurately as possible, they are to be used for layout and identifi cation purposes only and are not drawn to scale. The services, where applicable, including electrical equipment and other appliances have not been tested and no warranty can be given that they are in working order, even where described in these particulars. Carpets, curtains, furnishings, gas fi res, electrical goods/ fi ttings or other fi xtures, unless expressly mentioned, are not necessarily included with the property.