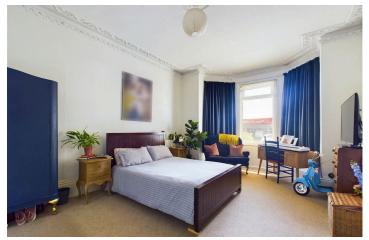

#### INTERNAL

The main front door opens into the well kept communal hallways and provides access to the property's private front door. The door opens into the apartment's welcoming entrance hall which has access to all rooms/basement and provides a place to hang coats and store shoes. Positioned to the front of the property is the bay fronted main bedroom, which measures a substantial 18'5" x 13'6" and can comfortably fit a large double bed alongside various other bedroom furniture. Adjacent to the main bedroom is the second bedroom, which can also fit a large double bed with ease and has direct views out to the private rear courtyard. Towards the rear of the apartment is generously sized living/dining room which boasts a west facing window, creating a light and airy space all year round. This large room can be separated into a living and dining area with ease. The kitchen is positioned off the living room and has been fitted with an array of modern white gloss wall and floor mounted units, topped with dark laminate worktops to create a smart contemporary finish. There is an integrated oven/hob and plenty of space and provisions for white goods, with a UPVC double glazed door opening out to the private rear courtyard. The bathroom has been fitted with a three piece contemporary suite including a bath with overhead shower, toilet and hand wash basin. The apartment offers a wealth of storage with it's own private basement measuring 19'10" x 5'10" and 9'11" x 11'0".