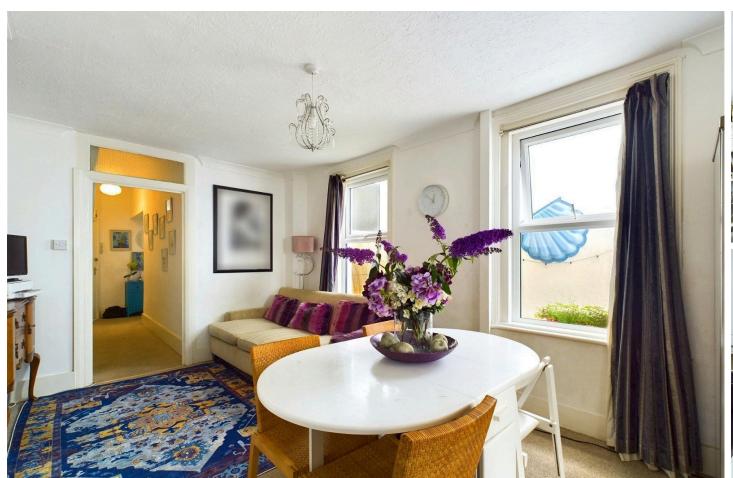

#### INTERNAL

The main front door opens into the well kept communal hallways and provides access to the property's private front door. The door opens into the apartment's welcoming entrance hall which has access to all rooms/basement and provides a place to hang coats and store shoes. Positioned to the front of the property is the bay fronted main bedroom, which measures a substantial 18'5" x 13'6" and can comfortably fit a large double bed alongside various other bedroom furniture. Adjacent to the main bedroom is the second bedroom, which can also fit a large double bed with ease and has direct views out to the private rear courtyard. Towards the rear of the apartment is generously sized living/dining room which boasts a west facing window, creating a light and airy space all year round. This large room can be separated into a living and dining area with ease. The kitchen is positioned off the living room and has been fitted with an array of modern white gloss wall and floor mounted units, topped with dark laminate worktops to create a smart contemporary finish. There is an integrated oven/hob and plenty of space and provisions for white goods, with a UPVC double glazed door opening out to the private rear courtyard. The bathroom has been fitted with a three piece contemporary suite including a bath with overhead shower, toilet and hand wash basin. The apartment offers a wealth of storage with it's own private basement measuring 19'10" x 5'10" and 9'11" x 11'0".