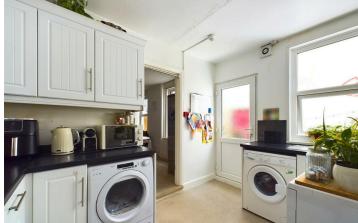

#### INTERNAL

The main front door opens into the well kept communal hallways and provides access to the property's private front door. The door opens into the apartment's welcoming entrance hall which has access to all rooms/basement and provides a place to hang coats and store shoes. Positioned to the front of the property is the bay fronted main bedroom, which measures a substantial 18'5" x 13'6" and can comfortably fit a large double bed alongside various other bedroom furniture. Adjacent to the main bedroom is the second bedroom, which can also fit a large double bed with ease and has direct views out to the private rear courtyard. Towards the rear of the apartment is generously sized living/dining room which boasts a west facing window, creating a light and airy space all year round. This large room can be separated into a living and dining area with ease. The kitchen is positioned off the living room and has been fitted with an array of modern white gloss wall and floor mounted units, topped with dark laminate worktops to create a smart contemporary finish. There is an integrated oven/hob and plenty of space and provisions for white goods, with a UPVC double glazed door opening out to the private rear courtyard. The bathroom has been fitted with a three piece contemporary suite including a bath with overhead shower, toilet and hand wash basin. The apartment offers a wealth of storage with it's own private basement measuring 19'10" x 5'10" and 9'11" x 11'0".