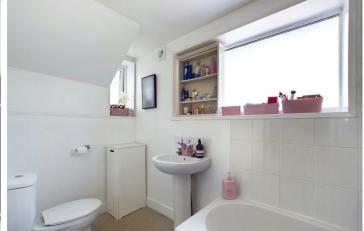

#### INTERNAL

The main front door opens into the well kept communal hallways and provides access to the property's private front door. The door opens into the apartment's welcoming entrance hall which has access to all rooms/basement and provides a place to hang coats and store shoes. Positioned to the front of the property is the bay fronted main bedroom, which measures a substantial 18'5" x 13'6" and can comfortably fit a large double bed alongside various other bedroom furniture. Adjacent to the main bedroom is the second bedroom, which can also fit a large double bed with ease and has direct views out to the private rear courtyard. Towards the rear of the apartment is generously sized living/dining room which boasts a west facing window, creating a light and airy space all year round. This large room can be separated into a living and dining area with ease. The kitchen is positioned off the living room and has been fitted with an array of modern white gloss wall and floor mounted units, topped with dark laminate worktops to create a smart contemporary finish. There is an integrated oven/hob and plenty of space and provisions for white goods, with a UPVC double glazed door opening out to the private rear courtyard. The bathroom has been fitted with a three piece contemporary suite including a bath with overhead shower, toilet and hand wash basin. The apartment offers a wealth of storage with it's own private basement measuring 19'10" x 5'10" and 9'11" x 11'0".