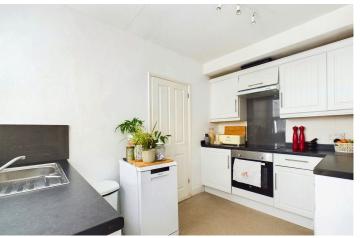

#### INTERNAL

The main front door opens into the well kept communal hallways and provides access to the property's private front door. The door opens into the apartment's welcoming entrance hall which has access to all rooms/basement and provides a place to hang coats and store shoes. Positioned to the front of the property is the bay fronted main bedroom, which measures a substantial 18'5" x 13'6" and can comfortably fit a large double bed alongside various other bedroom furniture. Adjacent to the main bedroom is the second bedroom, which can also fit a large double bed with ease and has direct views out to the private rear courtyard. Towards the rear of the apartment is generously sized living/dining room which boasts a west facing window, creating a light and airy space all year round. This large room can be separated into a living and dining area with ease. The kitchen is positioned off the living room and has been fitted with an array of modern white gloss wall and floor mounted units, topped with dark laminate worktops to create a smart contemporary finish. There is an integrated oven/hob and plenty of space and provisions for white goods, with a UPVC double glazed door opening out to the private rear courtyard. The bathroom has been fitted with a three piece contemporary suite including a bath with overhead shower, toilet and hand wash basin. The apartment offers a wealth of storage with it's own private basement measuring 19'10" x 5'10" and 9'11" x 11'0".