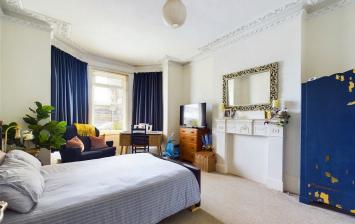

#### INTERNAL

The main front door opens into the well kept communal hallways and provides access to the property's private front door. The door opens into the apartment's welcoming entrance hall which has access to all rooms/basement and provides a place to hang coats and store shoes. Positioned to the front of the property is the bay fronted main bedroom, which measures a substantial 18'5" x 13'6" and can comfortably fit a large double bed alongside various other bedroom furniture. Adjacent to the main bedroom is the second bedroom, which can also fit a large double bed with ease and has direct views out to the private rear courtyard. Towards the rear of the apartment is generously sized living/dining room which boasts a west facing window, creating a light and airy space all year round. This large room can be separated into a living and dining area with ease. The kitchen is positioned off the living room and has been fitted with an array of modern white gloss wall and floor mounted units, topped with dark laminate worktops to create a smart contemporary finish. There is an integrated oven/hob and plenty of space and provisions for white goods, with a UPVC double glazed door opening out to the private rear courtyard. The bathroom has been fitted with a three piece contemporary suite including a bath with overhead shower, toilet and hand wash basin. The apartment offers a wealth of storage with it's own private basement measuring 19'10" x 5'10" and 9'11" x 11'0".