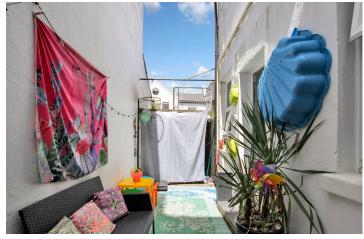

#### **EXTERNAL**

To the front of this grand characterful Victorian conversion, is the private front garden which has been laid with lawn with planted shrubs lining the boundaries all enclosed by a flinted dwarf brick wall. To the rear of this development is the private rear courtyard, which is perfect for an outdoor table and chairs.