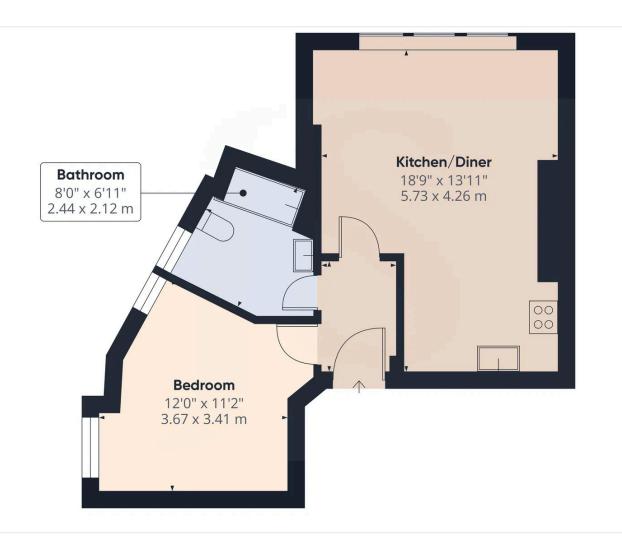

#### **INTERNAL**

The communal front door is accessed via a secure entry phone system and has stairs rising to the first floor. The welcoming hallway has access to all rooms and provides a convenient place to hang coats and store shoes. Positioned at the front of the apartment is the open plan kitchen/diner which measures a generous 18'9" x 13'11" and it's east facing views transforms this into a light and airy space all year round. The kitchen area has been fitted with an array of wall and floor mounted units with plenty of space and provisions for multiple white goods. The double bedroom can comfortably fit a large double bed alongside various other free standing furniture. The bathroom has been fitted with contemporary three piece suite including a bath with overhead shower, toilet and hand wash basin.