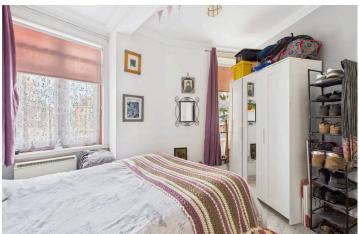

#### **INTERNAL**

The communal front door is accessed via a secure entry phone system and has stairs rising to the first floor. The welcoming hallway has access to all rooms and provides a convenient place to hang coats and store shoes. Positioned at the front of the apartment is the open plan kitchen/diner which measures a generous 18'9" x 13'11" and it's east facing views transforms this into a light and airy space all year round. The kitchen area has been fitted with an array of wall and floor mounted units with plenty of space and provisions for multiple white goods. The double bedroom can comfortably fit a large double bed alongside various other free standing furniture. The bathroom has been fitted with contemporary three piece suite including a bath with overhead shower, toilet and hand wash basin.