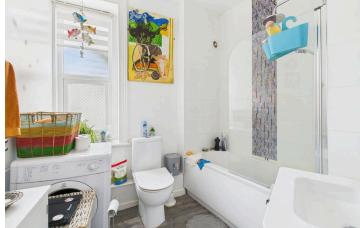

#### **INTERNAL**

The communal front door is accessed via a secure entry phone system and has stairs rising to the first floor. The welcoming hallway has access to all rooms and provides a convenient place to hang coats and store shoes. Positioned at the front of the apartment is the open plan kitchen/diner which measures a generous 18'9" x 13'11" and it's east facing views transforms this into a light and airy space all year round. The kitchen area has been fitted with an array of wall and floor mounted units with plenty of space and provisions for multiple white goods. The double bedroom can comfortably fit a large double bed alongside various other free standing furniture. The bathroom has been fitted with contemporary three piece suite including a bath with overhead shower, toilet and hand wash basin.