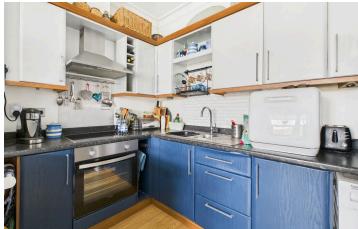

#### **INTERNAL**

The communal front door is accessed via a secure entry phone system and has stairs rising to the first floor. The welcoming hallway has access to all rooms and provides a convenient place to hang coats and store shoes. Positioned at the front of the apartment is the open plan kitchen/diner which measures a generous 18'9" x 13'11" and it's east facing views transforms this into a light and airy space all year round. The kitchen area has been fitted with an array of wall and floor mounted units with plenty of space and provisions for multiple white goods. The double bedroom can comfortably fit a large double bed alongside various other free standing furniture. The bathroom has been fitted with contemporary three piece suite including a bath with overhead shower, toilet and hand wash basin.