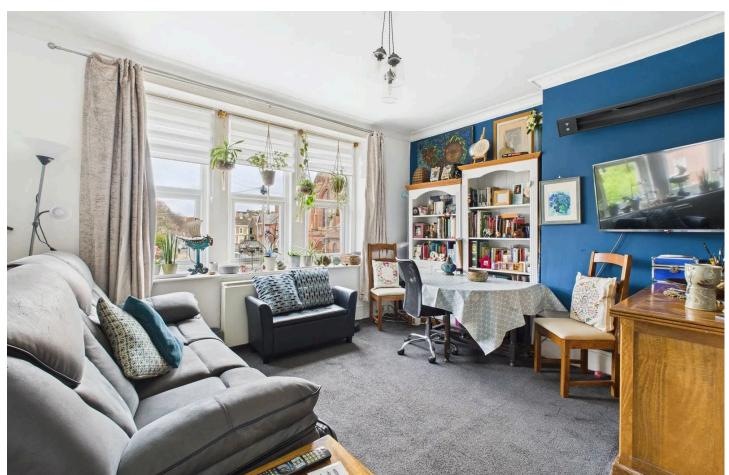

#### **INTERNAL**

The communal front door is accessed via a secure entry phone system and has stairs rising to the first floor. The welcoming hallway has access to all rooms and provides a convenient place to hang coats and store shoes. Positioned at the front of the apartment is the open plan kitchen/diner which measures a generous 18'9" x 13'11" and it's east facing views transforms this into a light and airy space all year round. The kitchen area has been fitted with an array of wall and floor mounted units with plenty of space and provisions for multiple white goods. The double bedroom can comfortably fit a large double bed alongside various other free standing furniture. The bathroom has been fitted with contemporary three piece suite including a bath with overhead shower, toilet and hand wash basin.