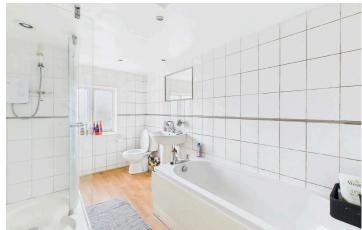

#### INTERNAL

The covered front door opens the open plan living/dining room, this substantial space measures a combined 11'7" x 22'3" and has plenty of room for both living and dining room furniture. This room features a south facing bay fronted window creating a light and airy room all year round. Positioned at the rear of the house is the kitchen which has been fitted with an array of wall and floor mounted white shaker units, topped with marble laminate worktops to create a smart finish. There is space and provisions for multiple white goods. To the first floor are two double bedrooms, which measure 15'0" x 11'0" and 9'9" x 10'10" comfortably fitting a large double bed alongside various other bedroom furniture. The bathroom has been fitted with a full four piece suite including a bath, shower, toilet and hand wash basin.