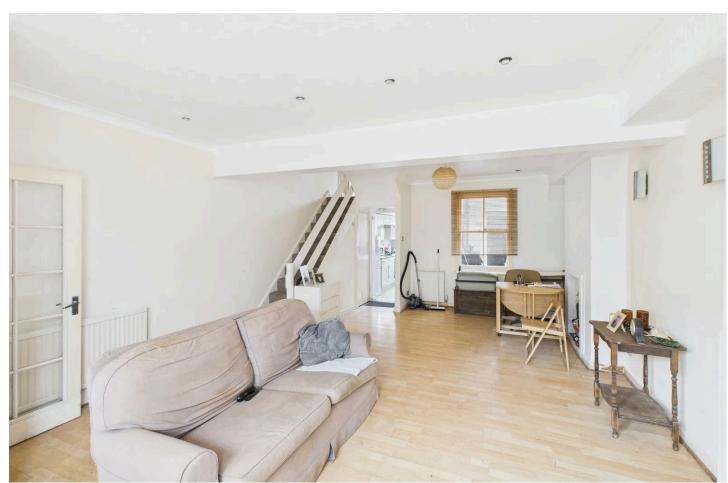

#### INTERNAL

The covered front door opens the open plan living/dining room, this substantial space measures a combined 11'7" x 22'3" and has plenty of room for both living and dining room furniture. This room features a south facing bay fronted window creating a light and airy room all year round. Positioned at the rear of the house is the kitchen which has been fitted with an array of wall and floor mounted white shaker units, topped with marble laminate worktops to create a smart finish. There is space and provisions for multiple white goods. To the first floor are two double bedrooms, which measure 15'0" x 11'0" and 9'9" x 10'10" comfortably fitting a large double bed alongside various other bedroom furniture. The bathroom has been fitted with a full four piece suite including a bath, shower, toilet and hand wash basin.