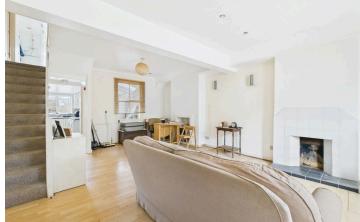

#### INTERNAL

The covered front door opens the open plan living/dining room, this substantial space measures a combined 11'7" x 22'3" and has plenty of room for both living and dining room furniture. This room features a south facing bay fronted window creating a light and airy room all year round. Positioned at the rear of the house is the kitchen which has been fitted with an array of wall and floor mounted white shaker units, topped with marble laminate worktops to create a smart finish. There is space and provisions for multiple white goods. To the first floor are two double bedrooms, which measure 15'0" x 11'0" and 9'9" x 10'10" comfortably fitting a large double bed alongside various other bedroom furniture. The bathroom has been fitted with a full four piece suite including a bath, shower, toilet and hand wash basin.