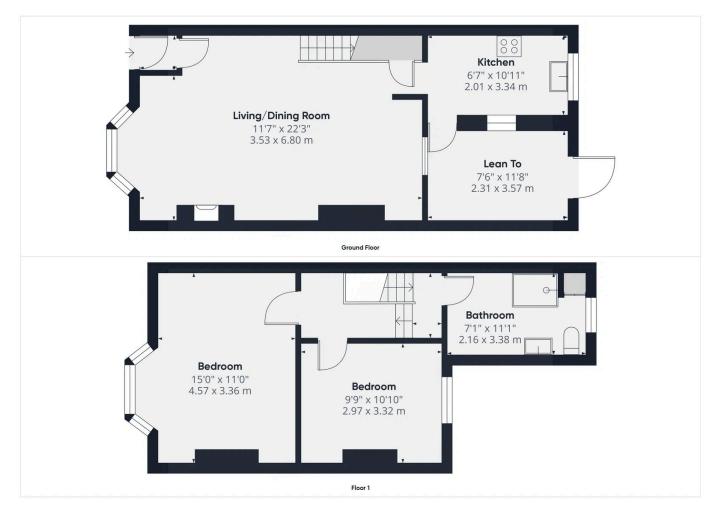

#### INTERNAL

The covered front door opens the open plan living/dining room, this substantial space measures a combined 11'7" x 22'3" and has plenty of room for both living and dining room furniture. This room features a south facing bay fronted window creating a light and airy room all year round. Positioned at the rear of the house is the kitchen which has been fitted with an array of wall and floor mounted white shaker units, topped with marble laminate worktops to create a smart finish. There is space and provisions for multiple white goods. To the first floor are two double bedrooms, which measure 15'0" x 11'0" and 9'9" x 10'10" comfortably fitting a large double bed alongside various other bedroom furniture. The bathroom has been fitted with a full four piece suite including a bath, shower, toilet and hand wash basin.