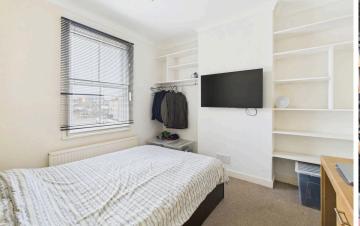

#### INTERNAL

The covered front door opens the open plan living/dining room, this substantial space measures a combined 11'7" x 22'3" and has plenty of room for both living and dining room furniture. This room features a south facing bay fronted window creating a light and airy room all year round. Positioned at the rear of the house is the kitchen which has been fitted with an array of wall and floor mounted white shaker units, topped with marble laminate worktops to create a smart finish. There is space and provisions for multiple white goods. To the first floor are two double bedrooms, which measure 15'0" x 11'0" and 9'9" x 10'10" comfortably fitting a large double bed alongside various other bedroom furniture. The bathroom has been fitted with a full four piece suite including a bath, shower, toilet and hand wash basin.