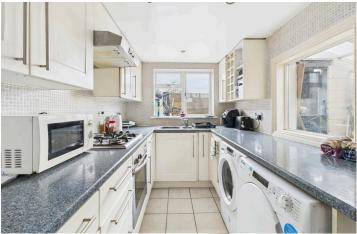

#### INTERNAL

The covered front door opens the open plan living/dining room, this substantial space measures a combined 11'7" x 22'3" and has plenty of room for both living and dining room furniture. This room features a south facing bay fronted window creating a light and airy room all year round. Positioned at the rear of the house is the kitchen which has been fitted with an array of wall and floor mounted white shaker units, topped with marble laminate worktops to create a smart finish. There is space and provisions for multiple white goods. To the first floor are two double bedrooms, which measure 15'0" x 11'0" and 9'9" x 10'10" comfortably fitting a large double bed alongside various other bedroom furniture. The bathroom has been fitted with a full four piece suite including a bath, shower, toilet and hand wash basin.