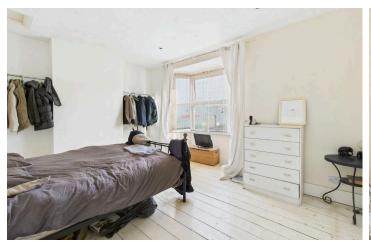

#### INTERNAL

The covered front door opens the open plan living/dining room, this substantial space measures a combined 11'7" x 22'3" and has plenty of room for both living and dining room furniture. This room features a south facing bay fronted window creating a light and airy room all year round. Positioned at the rear of the house is the kitchen which has been fitted with an array of wall and floor mounted white shaker units, topped with marble laminate worktops to create a smart finish. There is space and provisions for multiple white goods. To the first floor are two double bedrooms, which measure 15'0" x 11'0" and 9'9" x 10'10" comfortably fitting a large double bed alongside various other bedroom furniture. The bathroom has been fitted with a full four piece suite including a bath, shower, toilet and hand wash basin.