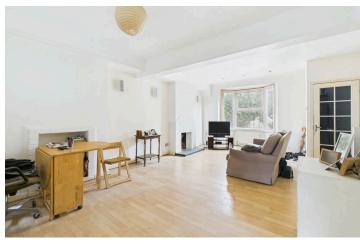

#### INTERNAL

The covered front door opens the open plan living/dining room, this substantial space measures a combined 11'7" x 22'3" and has plenty of room for both living and dining room furniture. This room features a south facing bay fronted window creating a light and airy room all year round. Positioned at the rear of the house is the kitchen which has been fitted with an array of wall and floor mounted white shaker units, topped with marble laminate worktops to create a smart finish. There is space and provisions for multiple white goods. To the first floor are two double bedrooms, which measure 15'0" x 11'0" and 9'9" x 10'10" comfortably fitting a large double bed alongside various other bedroom furniture. The bathroom has been fitted with a full four piece suite including a bath, shower, toilet and hand wash basin.