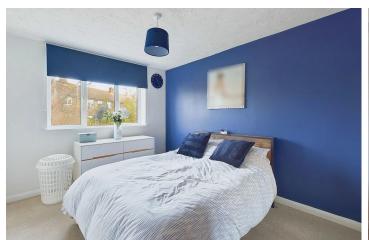

### INTERNAL

The communal entrance is accessed via a secure entry phone system, which provides access to the apartments front door. Positioned at the front of the apartment is the living/dining room measuring a substantial 11'3" x 16'2" and having plenty of room for both living and dining room furniture. This room benefits from facing west and absorbs the afternoon sun throughout the year, creating a light and airy hosting space. The kitchen has been fitted with an array of grey wall and floor mounted units, topped with laminate worktops and space for white goods. Both double bedrooms are situated at the rear of the apartment and measure a generous 10'8" x 9'6" and 8'0" x 9'5", with space for a large double bed and both rooms feature built in wardrobes. The bathroom has been fitted with a three piece suite including a bath with overhead shower, toilet and hand wash basin.