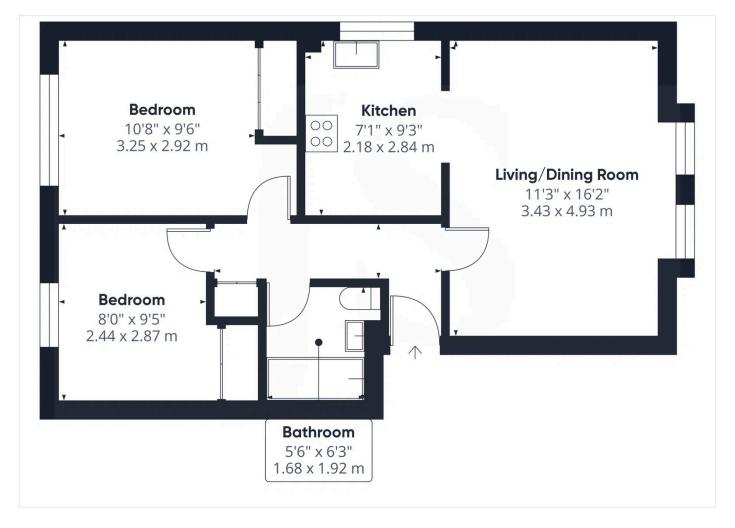

2 Bedrooms

1 Bathroom

**1 Reception Room** 

### INTERNAL

The communal entrance is accessed via a secure entry phone system, which provides access to the apartments front door. Positioned at the front of the apartment is the living/dining room measuring a substantial 11'3" x 16'2" and having plenty of room for both living and dining room furniture. This room benefits from facing west and absorbs the afternoon sun throughout the year, creating a light and airy hosting space. The kitchen has been fitted with an array of grey wall and floor mounted units, topped with laminate worktops and space for white goods. Both double bedrooms are situated at the rear of the apartment and measure a generous 10'8" x 9'6" and 8'0" x 9'5", with space for a large double bed and both rooms feature built in wardrobes. The bathroom has been fitted with a three piece suite including a bath with overhead shower, toilet and hand wash basin.