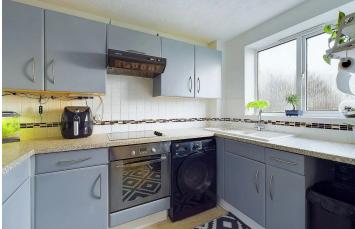

### INTERNAL

The communal entrance is accessed via a secure entry phone system, which provides access to the apartments front door. Positioned at the front of the apartment is the living/dining room measuring a substantial 11'3" x 16'2" and having plenty of room for both living and dining room furniture. This room benefits from facing west and absorbs the afternoon sun throughout the year, creating a light and airy hosting space. The kitchen has been fitted with an array of grey wall and floor mounted units, topped with laminate worktops and space for white goods. Both double bedrooms are situated at the rear of the apartment and measure a generous 10'8" x 9'6" and 8'0" x 9'5", with space for a large double bed and both rooms feature built in wardrobes. The bathroom has been fitted with a three piece suite including a bath with overhead shower, toilet and hand wash basin.