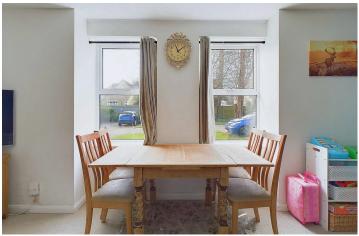

### INTERNAL

The communal entrance is accessed via a secure entry phone system, which provides access to the apartments front door. Positioned at the front of the apartment is the living/dining room measuring a substantial 11'3" x 16'2" and having plenty of room for both living and dining room furniture. This room benefits from facing west and absorbs the afternoon sun throughout the year, creating a light and airy hosting space. The kitchen has been fitted with an array of grey wall and floor mounted units, topped with laminate worktops and space for white goods. Both double bedrooms are situated at the rear of the apartment and measure a generous 10'8" x 9'6" and 8'0" x 9'5", with space for a large double bed and both rooms feature built in wardrobes. The bathroom has been fitted with a three piece suite including a bath with overhead shower, toilet and hand wash basin.