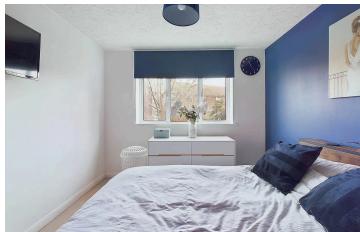

### INTERNAL

The communal entrance is accessed via a secure entry phone system, which provides access to the apartments front door. Positioned at the front of the apartment is the living/dining room measuring a substantial 11'3" x 16'2" and having plenty of room for both living and dining room furniture. This room benefits from facing west and absorbs the afternoon sun throughout the year, creating a light and airy hosting space. The kitchen has been fitted with an array of grey wall and floor mounted units, topped with laminate worktops and space for white goods. Both double bedrooms are situated at the rear of the apartment and measure a generous 10'8" x 9'6" and 8'0" x 9'5", with space for a large double bed and both rooms feature built in wardrobes. The bathroom has been fitted with a three piece suite including a bath with overhead shower, toilet and hand wash basin.