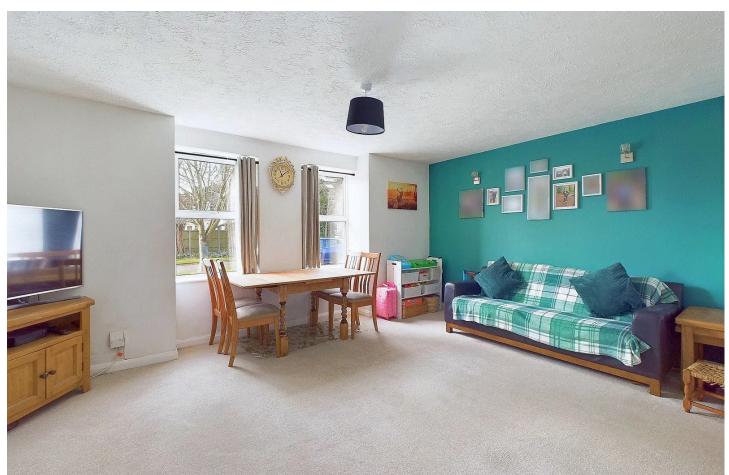

### INTERNAL

The communal entrance is accessed via a secure entry phone system, which provides access to the apartments front door. Positioned at the front of the apartment is the living/dining room measuring a substantial 11'3" x 16'2" and having plenty of room for both living and dining room furniture. This room benefits from facing west and absorbs the afternoon sun throughout the year, creating a light and airy hosting space. The kitchen has been fitted with an array of grey wall and floor mounted units, topped with laminate worktops and space for white goods. Both double bedrooms are situated at the rear of the apartment and measure a generous 10'8" x 9'6" and 8'0" x 9'5", with space for a large double bed and both rooms feature built in wardrobes. The bathroom has been fitted with a three piece suite including a bath with overhead shower, toilet and hand wash basin.