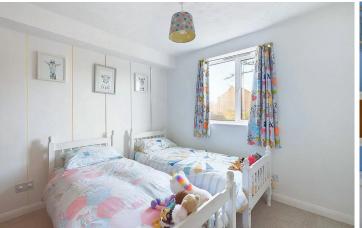

### INTERNAL

The communal entrance is accessed via a secure entry phone system, which provides access to the apartments front door. Positioned at the front of the apartment is the living/dining room measuring a substantial 11'3" x 16'2" and having plenty of room for both living and dining room furniture. This room benefits from facing west and absorbs the afternoon sun throughout the year, creating a light and airy hosting space. The kitchen has been fitted with an array of grey wall and floor mounted units, topped with laminate worktops and space for white goods. Both double bedrooms are situated at the rear of the apartment and measure a generous 10'8" x 9'6" and 8'0" x 9'5", with space for a large double bed and both rooms feature built in wardrobes. The bathroom has been fitted with a three piece suite including a bath with overhead shower, toilet and hand wash basin.