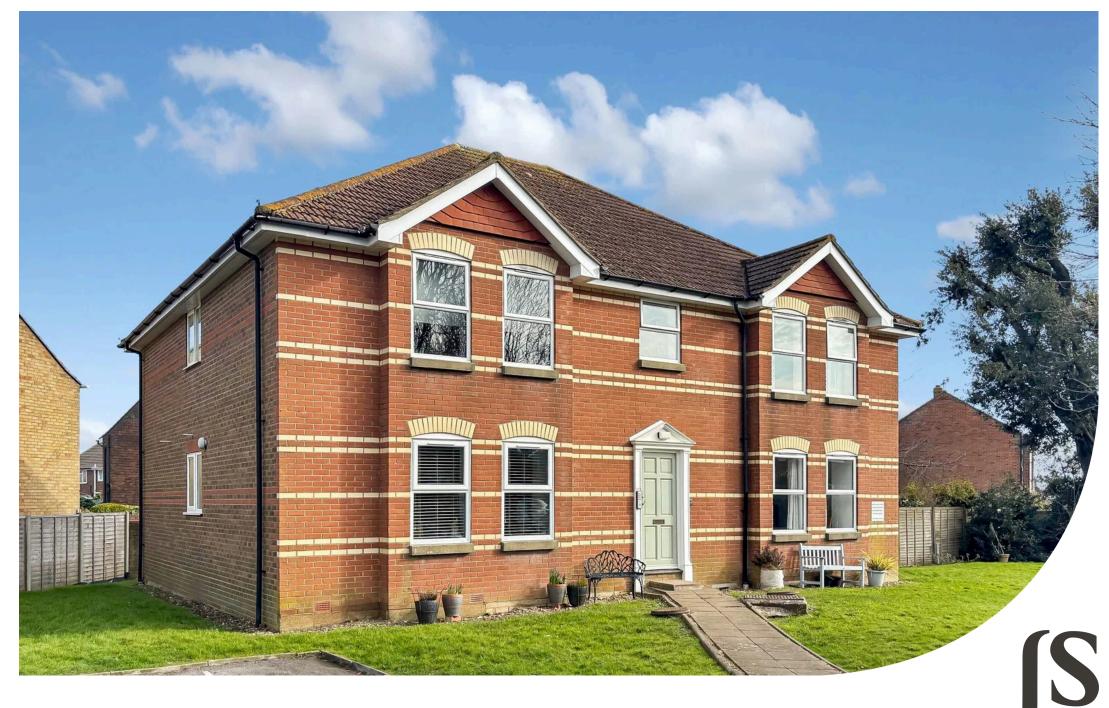

Jacobs|Steel

Woodsdale Court | Dominion Road | Worthing | BN14 8JQ £225,000

We are delighted to offer for sale this spacious ground floor apartment, situated within the popular Broadwater area close to local shops, amenities and mainline train station. The property boasts two double bedrooms, west facing living/dining room, fitted kitchen & bathroom and features an allocated parking space.

# **Key Features**

- Ground Floor Apartment
- Two Double Bedrooms
- South Facing Fitted Kitchen
- Three Piece Bathroom
- West Facing Living/Dining Room
- Long Lease
- Allocated Parking Space
- Well Kept Communal Grounds
- Highly Desirable Broadwater Location
- Close To Local Shops, Amenities & Mainline Train Station