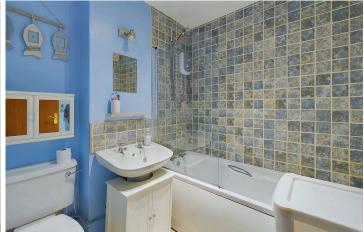

### INTERNAL

The communal entrance is accessed via a secure entry phone system, which provides access to the apartments front door. Positioned at the front of the apartment is the living/dining room measuring a substantial 11'3" x 16'2" and having plenty of room for both living and dining room furniture. This room benefits from facing west and absorbs the afternoon sun throughout the year, creating a light and airy hosting space. The kitchen has been fitted with an array of grey wall and floor mounted units, topped with laminate worktops and space for white goods. Both double bedrooms are situated at the rear of the apartment and measure a generous 10'8" x 9'6" and 8'0" x 9'5", with space for a large double bed and both rooms feature built in wardrobes. The bathroom has been fitted with a three piece suite including a bath with overhead shower, toilet and hand wash basin.