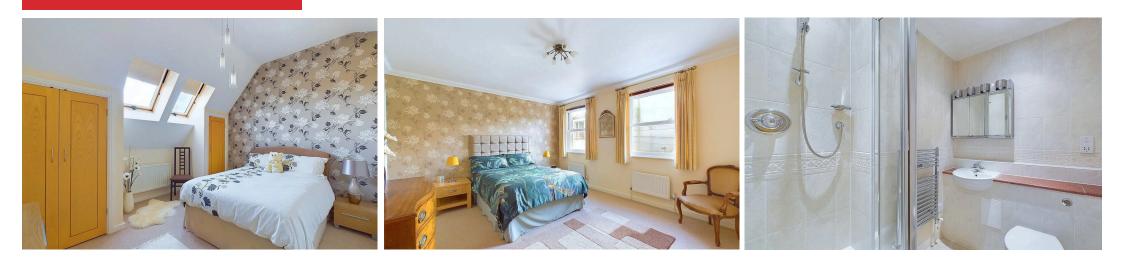

#### INTERNAL

The covered front door opens into the welcoming entrance hall, with access to all ground floor rooms including the integral garage, space to hang coats and kick off shoes and stairs rising to the first floor. Positioned at the rear of the ground floor is the third bedroom/home office which adds to the versatility of the home and provides direct access to the rear garden. There is a utility room on the ground floor which has an ample amount of worksurfaces and space for white goods, with a w/c located separately. To the first floor are two rooms with the living/dining room situated at the front and measuring a generous 12'2" x 19'11", with more than enough space for both living room and dining room furniture. This room benefits from a southerly aspect, creating a light and airy space which is ideal for hosting all year round. The kitchen has been fitted with an array of oak effect wall and floor mounted cabinets topped with dark laminated worktops to create a smart contemporary finish. There is also space for a family sized breakfast table. On the top floor are two double bedrooms measuring 12'10" x 12'1" and 12'4" x 8'4" respectively, comfortably allowing for a double bed alongside various other free standing bedroom furniture. The main bedroom benefits from a modern en-suite which has been fitted with a shower, toilet and hand wash basin. The main bathroom has been fitted with a contemporary three piece suite, including a bath, hand wash basin and toilet.