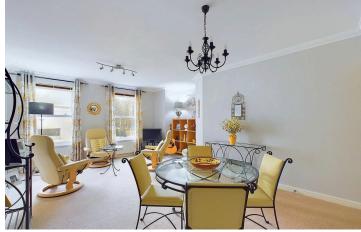

#### INTERNAL

The covered front door opens into the welcoming entrance hall, with access to all ground floor rooms including the integral garage, space to hang coats and kick off shoes and stairs rising to the first floor. Positioned at the rear of the ground floor is the third bedroom/home office which adds to the versatility of the home and provides direct access to the rear garden. There is a utility room on the ground floor which has an ample amount of worksurfaces and space for white goods, with a w/c located separately. To the first floor are two rooms with the living/dining room situated at the front and measuring a generous 12'2" x 19'11", with more than enough space for both living room and dining room furniture. This room benefits from a southerly aspect, creating a light and airy space which is ideal for hosting all year round. The kitchen has been fitted with an array of oak effect wall and floor mounted cabinets topped with dark laminated worktops to create a smart contemporary finish. There is also space for a family sized breakfast table. On the top floor are two double bedrooms measuring 12'10" x 12'1" and 12'4" x 8'4" respectively, comfortably allowing for a double bed alongside various other free standing bedroom furniture. The main bedroom benefits from a modern en-suite which has been fitted with a shower, toilet and hand wash basin. The main bathroom has been fitted with a contemporary three piece suite, including a bath, hand wash basin and toilet.