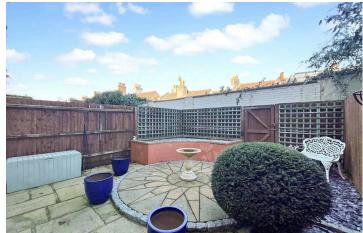

#### EXTERNAL

To the front of the property, there is a private bin store allocated to the house and access to the integral garage. The rear garden maximises a low maintenance lifestyle by being predominately paved with various shingled area's, plenty of space for an outdoor table and chairs along with plant pots. There is a twitten to the rear which provides access to the visitors parking.