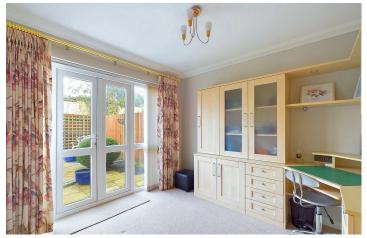

#### INTERNAL

The covered front door opens into the welcoming entrance hall, with access to all ground floor rooms including the integral garage, space to hang coats and kick off shoes and stairs rising to the first floor. Positioned at the rear of the ground floor is the third bedroom/home office which adds to the versatility of the home and provides direct access to the rear garden. There is a utility room on the ground floor which has an ample amount of worksurfaces and space for white goods, with a w/c located separately. To the first floor are two rooms with the living/dining room situated at the front and measuring a generous 12'2" x 19'11", with more than enough space for both living room and dining room furniture. This room benefits from a southerly aspect, creating a light and airy space which is ideal for hosting all year round. The kitchen has been fitted with an array of oak effect wall and floor mounted cabinets topped with dark laminated worktops to create a smart contemporary finish. There is also space for a family sized breakfast table. On the top floor are two double bedrooms measuring 12'10" x 12'1" and 12'4" x 8'4" respectively, comfortably allowing for a double bed alongside various other free standing bedroom furniture. The main bedroom benefits from a modern en-suite which has been fitted with a shower, toilet and hand wash basin. The main bathroom has been fitted with a contemporary three piece suite, including a bath, hand wash basin and toilet.