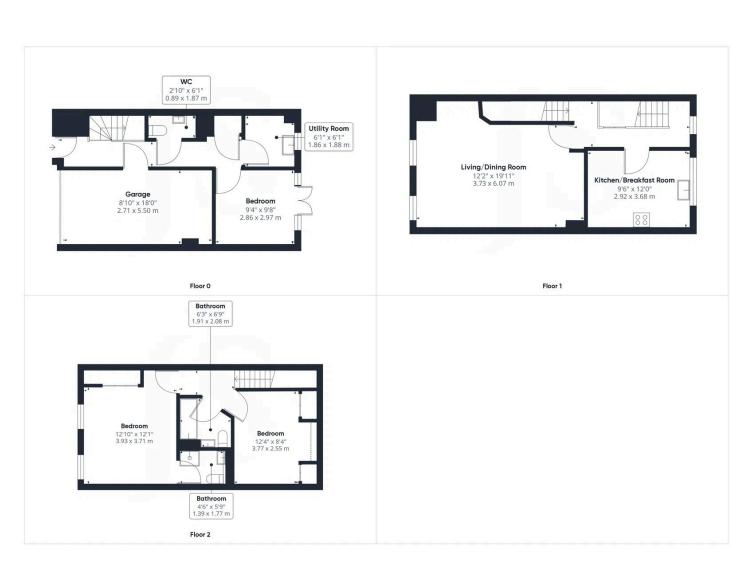

#### INTERNAL

The covered front door opens into the welcoming entrance hall, with access to all ground floor rooms including the integral garage, space to hang coats and kick off shoes and stairs rising to the first floor. Positioned at the rear of the ground floor is the third bedroom/home office which adds to the versatility of the home and provides direct access to the rear garden. There is a utility room on the ground floor which has an ample amount of worksurfaces and space for white goods, with a w/c located separately. To the first floor are two rooms with the living/dining room situated at the front and measuring a generous 12'2" x 19'11", with more than enough space for both living room and dining room furniture. This room benefits from a southerly aspect, creating a light and airy space which is ideal for hosting all year round. The kitchen has been fitted with an array of oak effect wall and floor mounted cabinets topped with dark laminated worktops to create a smart contemporary finish. There is also space for a family sized breakfast table. On the top floor are two double bedrooms measuring 12'10" x 12'1" and 12'4" x 8'4" respectively, comfortably allowing for a double bed alongside various other free standing bedroom furniture. The main bedroom benefits from a modern en-suite which has been fitted with a shower, toilet and hand wash basin. The main bathroom has been fitted with a contemporary three piece suite, including a bath, hand wash basin and toilet.

#### EXTERNAL

To the front of the property, there is a private bin store allocated to the house and access to the integral garage. The rear garden maximises a low maintenance lifestyle by being predominately paved with various shingled area's, plenty of space for an outdoor table and chairs along with plant pots. There is a twitten to the rear which provides access to the visitors parking.