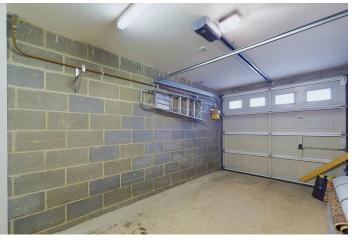

#### INTERNAL

The covered front door opens into the welcoming entrance hall, with access to all ground floor rooms including the integral garage, space to hang coats and kick off shoes and stairs rising to the first floor. Positioned at the rear of the ground floor is the third bedroom/home office which adds to the versatility of the home and provides direct access to the rear garden. There is a utility room on the ground floor which has an ample amount of worksurfaces and space for white goods, with a w/c located separately. To the first floor are two rooms with the living/dining room situated at the front and measuring a generous 12'2" x 19'11", with more than enough space for both living room and dining room furniture. This room benefits from a southerly aspect, creating a light and airy space which is ideal for hosting all year round. The kitchen has been fitted with an array of oak effect wall and floor mounted cabinets topped with dark laminated worktops to create a smart contemporary finish. There is also space for a family sized breakfast table. On the top floor are two double bedrooms measuring 12'10" x 12'1" and 12'4" x 8'4" respectively, comfortably allowing for a double bed alongside various other free standing bedroom furniture. The main bedroom benefits from a modern en-suite which has been fitted with a shower, toilet and hand wash basin. The main bathroom has been fitted with a contemporary three piece suite, including a bath, hand wash basin and toilet.

#### EXTERNAL

To the front of the property, there is a private bin store allocated to the house and access to the integral garage. The rear garden maximises a low maintenance lifestyle by being predominately paved with various shingled area's, plenty of space for an outdoor table and chairs along with plant pots. There is a twitten to the rear which provides access to the visitors parking.