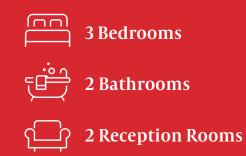

### **Key Features**

- Mid Terraced Townhouse
- Three Bedrooms
- Arranged Over Three Storeys
- South Facing Living/Dining Room
- Ground Floor Utility Room
- Fitted Kitchen/Breakfast Room
- Two Bathrooms
- No Ongoing Chain
- Integral Garage
- Close To Local Shops, Amenities & Mainline
  Train Station