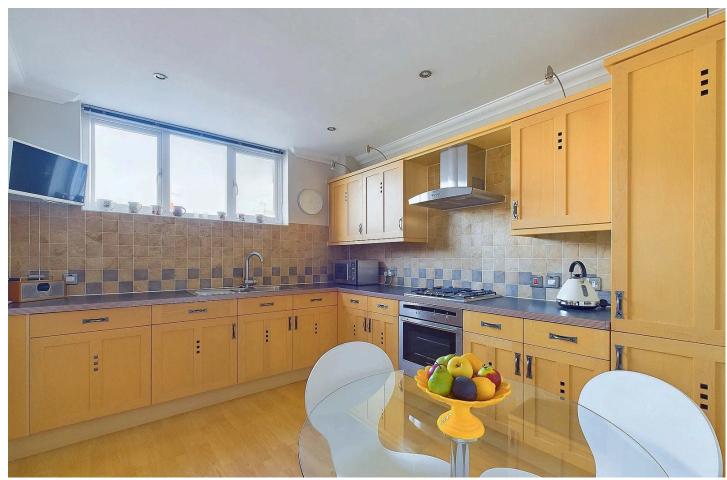

#### INTERNAL

The covered front door opens into the welcoming entrance hall, with access to all ground floor rooms including the integral garage, space to hang coats and kick off shoes and stairs rising to the first floor. Positioned at the rear of the ground floor is the third bedroom/home office which adds to the versatility of the home and provides direct access to the rear garden. There is a utility room on the ground floor which has an ample amount of worksurfaces and space for white goods, with a w/c located separately. To the first floor are two rooms with the living/dining room situated at the front and measuring a generous 12'2" x 19'11", with more than enough space for both living room and dining room furniture. This room benefits from a southerly aspect, creating a light and airy space which is ideal for hosting all year round. The kitchen has been fitted with an array of oak effect wall and floor mounted cabinets topped with dark laminated worktops to create a smart contemporary finish. There is also space for a family sized breakfast table. On the top floor are two double bedrooms measuring 12'10" x 12'1" and 12'4" x 8'4" respectively, comfortably allowing for a double bed alongside various other free standing bedroom furniture. The main bedroom benefits from a modern en-suite which has been fitted with a shower, toilet and hand wash basin. The main bathroom has been fitted with a contemporary three piece suite, including a bath, hand wash basin and toilet.