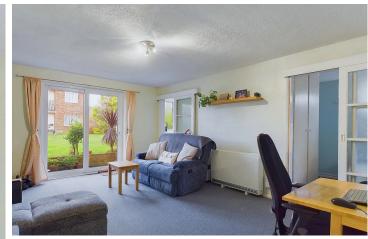

#### INTERNAL

Being self contained, a private front door opens into an entrance hallway ideal for hanging coats and storing shoes. The porch in turn leads through to a spacious dual aspect lounge/diner measuring 16'11" x 11'09". With a large sliding patio door leading to the patio outside and providing a pleasant outlook of the well maintained communal gardens, this bright and airy room offers plenty of space for living room furniture to be accompanied by a dining table and chairs. The kitchen offers wall and base mounted cabinetry with work surfaces on two sides, accompanied by space and provisions for an array of appliances and also benefits from views of the gardens. The bedroom offers space for a double bed and benefits from a fitted double wardrobe and leads through to a contemporary shower room with a walk in shower cubicle, wash hand basin and w/c.