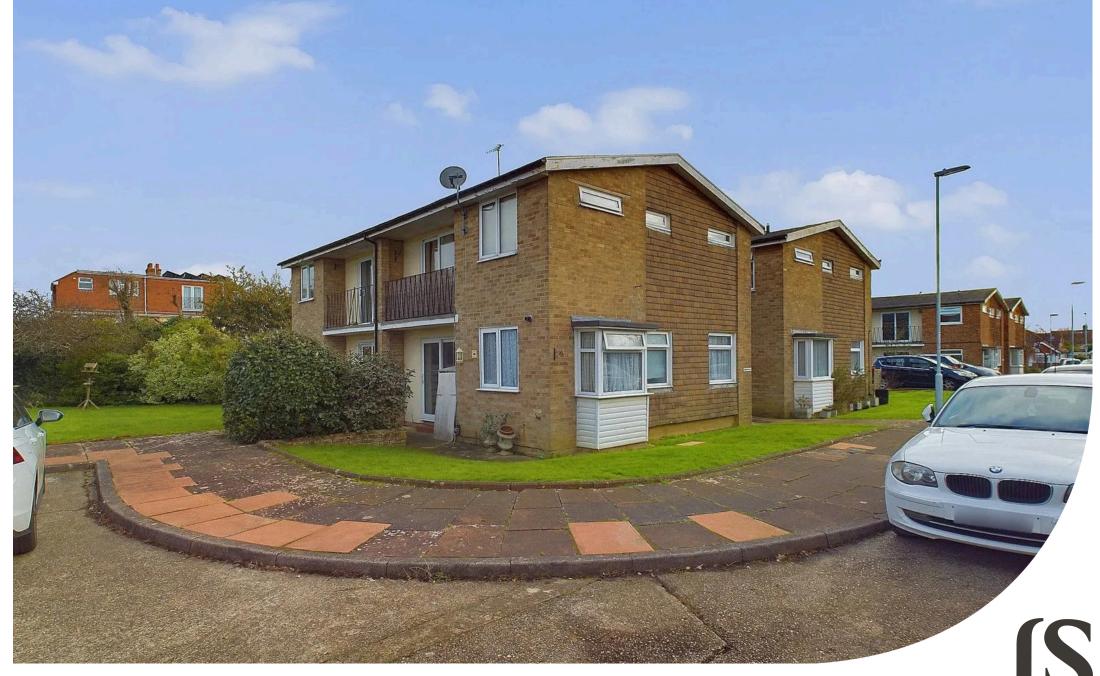

Fairlawn Drive | Broadwater | Worthing | BN14 8AX Guide Price £190,000

Jacobs Steel are delighted to offer for sale this delightfully presented self contained ground floor apartment situated in this popular and quiet development in Broadwater. Positioned close to shops, amenities, parks and mainline train station, this lovely apartment boasts one double bedroom, dual aspect lounge/diner, fitted kitchen, private patio and a garage.

#### EXTERNAL

The property boasts a private patio accessed through patio doors from the lounge/diner, with views overlooking the delightful communal gardens which surround the development. The property has the additional benefit of a private garage with an up and over door, and there is an abundance of off road parking on this quiet cul-de-sac.

#### LOCATION

Situated In a popular residential cul-de-sac, this recently renovated apartment is close to local schools and parks with local amenities on Broadwater shopping parade and Broadwater Road within less than half a mile distance. Worthing Town Centre with its comprehensive shopping amenities, restaurants, pubs, cinemas, theatres and leisure facilities is approximately one mile away. The nearest station is Worthing which is approximately 530 yards away. Bus services run nearby.