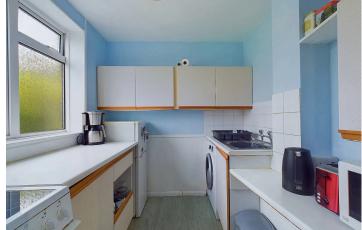

#### INTERNAL

Being self contained, a private front door opens into an entrance hallway ideal for hanging coats and storing shoes. The porch in turn leads through to a spacious dual aspect lounge/diner measuring 16'11" x 11'09". With a large sliding patio door leading to the patio outside and providing a pleasant outlook of the well maintained communal gardens, this bright and airy room offers plenty of space for living room furniture to be accompanied by a dining table and chairs. The kitchen offers wall and base mounted cabinetry with work surfaces on two sides, accompanied by space and provisions for an array of appliances and also benefits from views of the gardens. The bedroom offers space for a double bed and benefits from a fitted double wardrobe and leads through to a contemporary shower room with a walk in shower cubicle, wash hand basin and w/c.