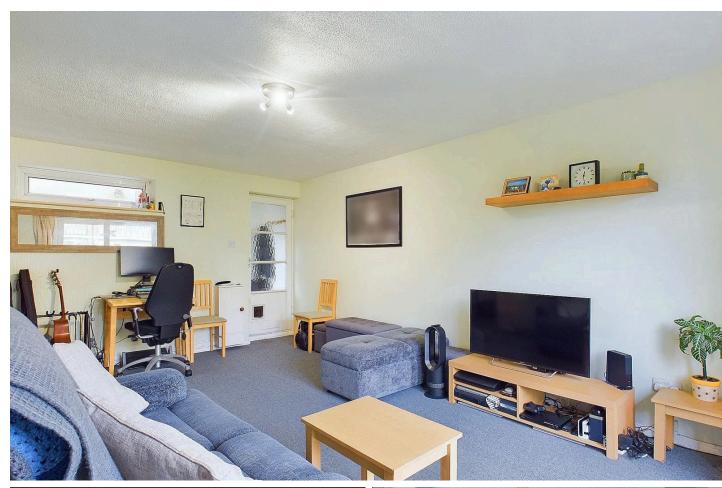

#### INTERNAL

Being self contained, a private front door opens into an entrance hallway ideal for hanging coats and storing shoes. The porch in turn leads through to a spacious dual aspect lounge/diner measuring 16'11" x 11'09". With a large sliding patio door leading to the patio outside and providing a pleasant outlook of the well maintained communal gardens, this bright and airy room offers plenty of space for living room furniture to be accompanied by a dining table and chairs. The kitchen offers wall and base mounted cabinetry with work surfaces on two sides, accompanied by space and provisions for an array of appliances and also benefits from views of the gardens. The bedroom offers space for a double bed and benefits from a fitted double wardrobe and leads through to a contemporary shower room with a walk in shower cubicle, wash hand basin and w/c.