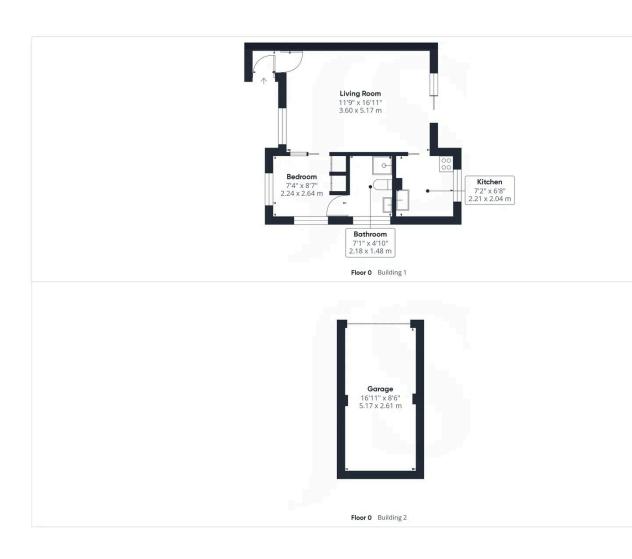

#### INTERNAL

Being self contained, a private front door opens into an entrance hallway ideal for hanging coats and storing shoes. The porch in turn leads through to a spacious dual aspect lounge/diner measuring 16'11" x 11'09". With a large sliding patio door leading to the patio outside and providing a pleasant outlook of the well maintained communal gardens, this bright and airy room offers plenty of space for living room furniture to be accompanied by a dining table and chairs. The kitchen offers wall and base mounted cabinetry with work surfaces on two sides, accompanied by space and provisions for an array of appliances and also benefits from views of the gardens. The bedroom offers space for a double bed and benefits from a fitted double wardrobe and leads through to a contemporary shower room with a walk in shower cubicle, wash hand basin and w/c.

#### EXTERNAL

The property boasts a private patio accessed through patio doors from the lounge/diner, with views overlooking the delightful communal gardens which surround the development. The property has the additional benefit of a private garage with an up and over door, and there is an abundance of off road parking on this quiet cul-de-sac.

## **Property Details:**

Floor area \*as quoted by EPC: 377 SqFt

Tenure: Leasehold

Council tax band: A

Whilst we endeavour to make our property particulars accurate and reliable, we have not carried out a detailed survey. If there is any point which is of particular importance to you, please contact the office and we will be pleased to check the information for you, particularly if you are contemplating travelling some distance. Whilst every effort has been made to ensure that any floorplans are correct and drawn as accurately as possible, they are to be used for layout and identification purposes only and are not drawn to scale. The services, where applicable, including electrical equipment and other appliances have not been tested and no warranty can be given that they are in working order, even where described in these particulars. Carpets, curtains, furnishings, gas fires, electrical goods/fittings or other fixtures, unless expressly mentioned, are not necessarily included with the property.