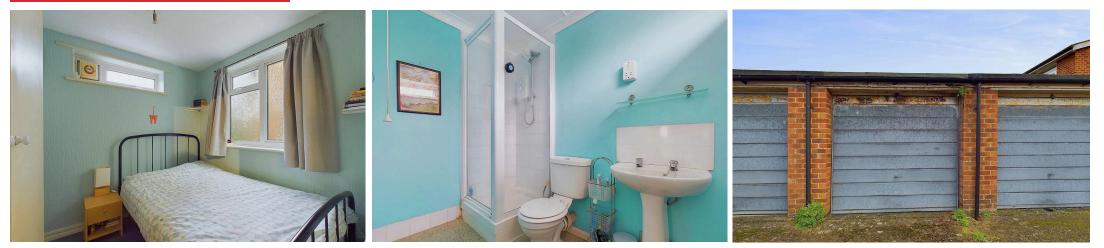

#### INTERNAL

Being self contained, a private front door opens into an entrance hallway ideal for hanging coats and storing shoes. The porch in turn leads through to a spacious dual aspect lounge/diner measuring 16'11" x 11'09". With a large sliding patio door leading to the patio outside and providing a pleasant outlook of the well maintained communal gardens, this bright and airy room offers plenty of space for living room furniture to be accompanied by a dining table and chairs. The kitchen offers wall and base mounted cabinetry with work surfaces on two sides, accompanied by space and provisions for an array of appliances and also benefits from views of the gardens. The bedroom offers space for a double bed and benefits from a fitted double wardrobe and leads through to a contemporary shower room with a walk in shower cubicle, wash hand basin and w/c.

#### EXTERNAL

The property boasts a private patio accessed through patio doors from the lounge/diner, with views overlooking the delightful communal gardens which surround the development. The property has the additional benefit of a private garage with an up and over door, and there is an abundance of off road parking on this quiet cul-de-sac.