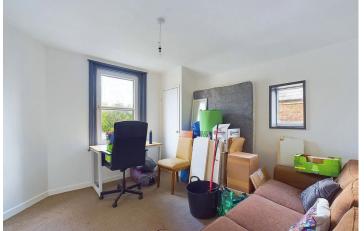

#### **INTERNAL**

The front door opens into the well kept communal areas with access to the apartments private front door, with stairs that lead to the first floor. Positioned at the front of the property is the generously size living room measuring 9'9" x 13'3" and facing south, creating a light and airy room all year round. The kitchen is located adjacent and has been fitted with an array of wall and floor mounted units, with space and provisions for multiple white goods and plenty of room for a breakfast table. The main bedroom is situated at the rear of the apartment and measures a substantial 10'9" x 11'3", comfortably fitting a large double bed alongside various other bedroom furniture with ease. The second bedroom is on the top floor and benefits from facing west, with eave storage. The bathroom has been fitted with a three piece suite including bath with shower overhead, a toilet and hand wash basin.