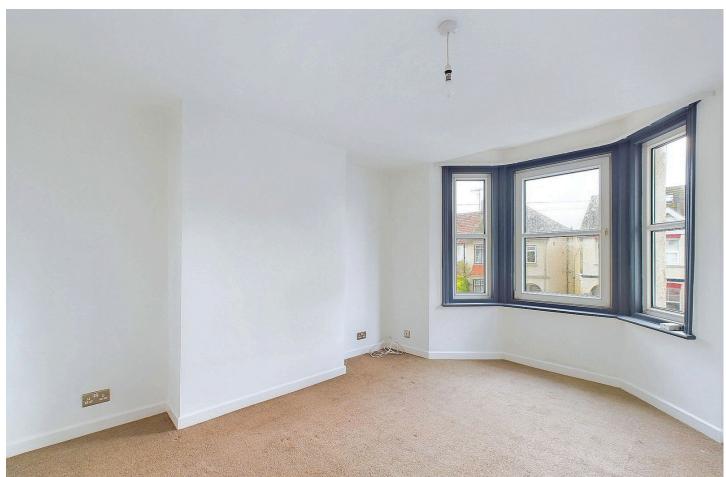

#### **INTERNAL**

The front door opens into the well kept communal areas with access to the apartments private front door, with stairs that lead to the first floor. Positioned at the front of the property is the generously size living room measuring 9'9" x 13'3" and facing south, creating a light and airy room all year round. The kitchen is located adjacent and has been fitted with an array of wall and floor mounted units, with space and provisions for multiple white goods and plenty of room for a breakfast table. The main bedroom is situated at the rear of the apartment and measures a substantial 10'9" x 11'3", comfortably fitting a large double bed alongside various other bedroom furniture with ease. The second bedroom is on the top floor and benefits from facing west, with eave storage. The bathroom has been fitted with a three piece suite including bath with shower overhead, a toilet and hand wash basin.