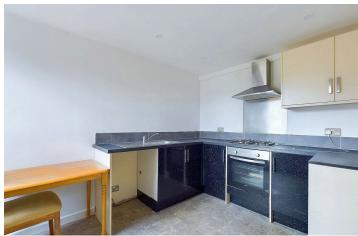

#### **INTERNAL**

The front door opens into the well kept communal areas with access to the apartments private front door, with stairs that lead to the first floor. Positioned at the front of the property is the generously size living room measuring 9'9" x 13'3" and facing south, creating a light and airy room all year round. The kitchen is located adjacent and has been fitted with an array of wall and floor mounted units, with space and provisions for multiple white goods and plenty of room for a breakfast table. The main bedroom is situated at the rear of the apartment and measures a substantial 10'9" x 11'3", comfortably fitting a large double bed alongside various other bedroom furniture with ease. The second bedroom is on the top floor and benefits from facing west, with eave storage. The bathroom has been fitted with a three piece suite including bath with shower overhead, a toilet and hand wash basin.