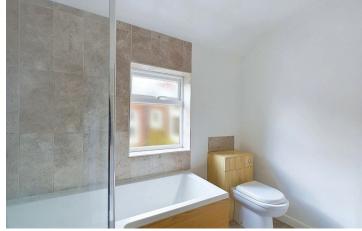

#### **INTERNAL**

The front door opens into the well kept communal areas with access to the apartments private front door, with stairs that lead to the first floor. Positioned at the front of the property is the generously size living room measuring 9'9" x 13'3" and facing south, creating a light and airy room all year round. The kitchen is located adjacent and has been fitted with an array of wall and floor mounted units, with space and provisions for multiple white goods and plenty of room for a breakfast table. The main bedroom is situated at the rear of the apartment and measures a substantial 10'9" x 11'3", comfortably fitting a large double bed alongside various other bedroom furniture with ease. The second bedroom is on the top floor and benefits from facing west, with eave storage. The bathroom has been fitted with a three piece suite including bath with shower overhead, a toilet and hand wash basin.