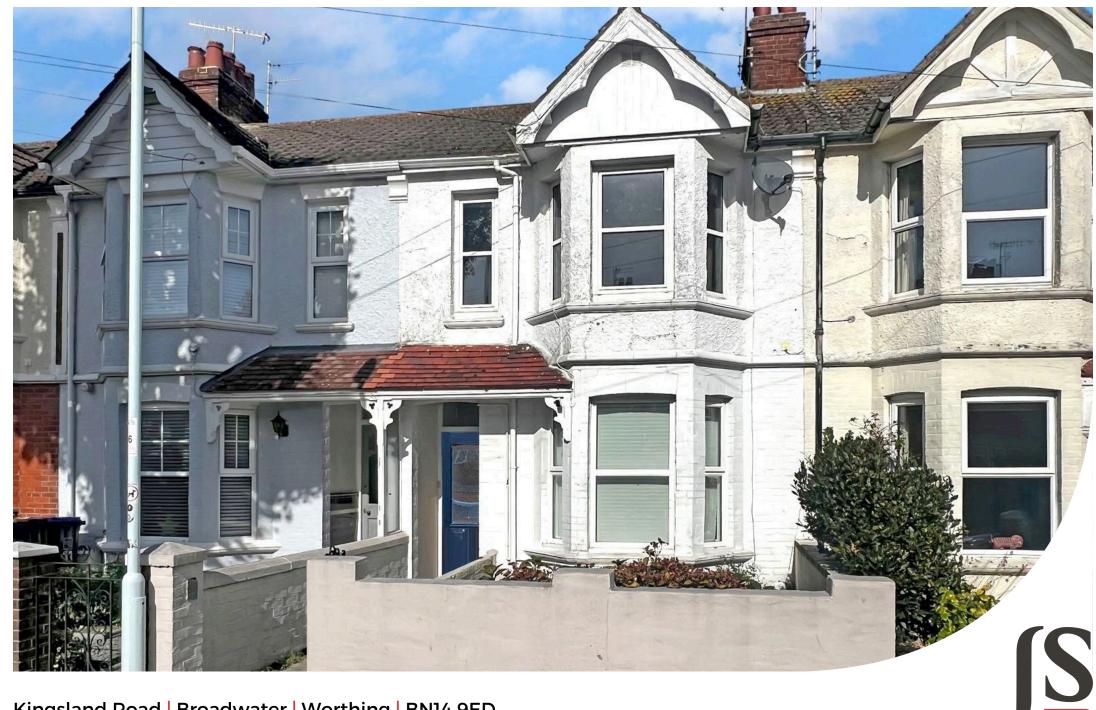

Jacobs|Steel

Kingsland Road | Broadwater | Worthing | BN14 9ED Offers Over £240,000

We are delighted to offer for sale this spacious and charming first floor apartment situated in the highly sought after area of Broadwater, close to local shops and amenities. The property boasts two double bedrooms, south facing living room, fitted kitchen & bathroom and is being sold with no ongoing chain.

### LOCATION

Situated In the popular area of Broadwater, local amenities can be found nearby less than 800 yards away. The property provides easy access to the A27 and A24 and is close to local schools and parks. Worthing town centre with its comprehensive shopping amenities, restaurants, pubs, cinemas, theatres and leisure facilities is approximately one and a half miles away. The nearest station is Worthing which is approximately one mile away. Bus services run nearby.