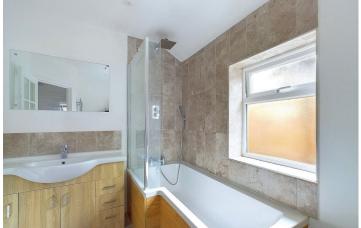

#### **INTERNAL**

The front door opens into the well kept communal areas with access to the apartments private front door, with stairs that lead to the first floor. Positioned at the front of the property is the generously size living room measuring 9'9" x 13'3" and facing south, creating a light and airy room all year round. The kitchen is located adjacent and has been fitted with an array of wall and floor mounted units, with space and provisions for multiple white goods and plenty of room for a breakfast table. The main bedroom is situated at the rear of the apartment and measures a substantial 10'9" x 11'3", comfortably fitting a large double bed alongside various other bedroom furniture with ease. The second bedroom is on the top floor and benefits from facing west, with eave storage. The bathroom has been fitted with a three piece suite including bath with shower overhead, a toilet and hand wash basin.