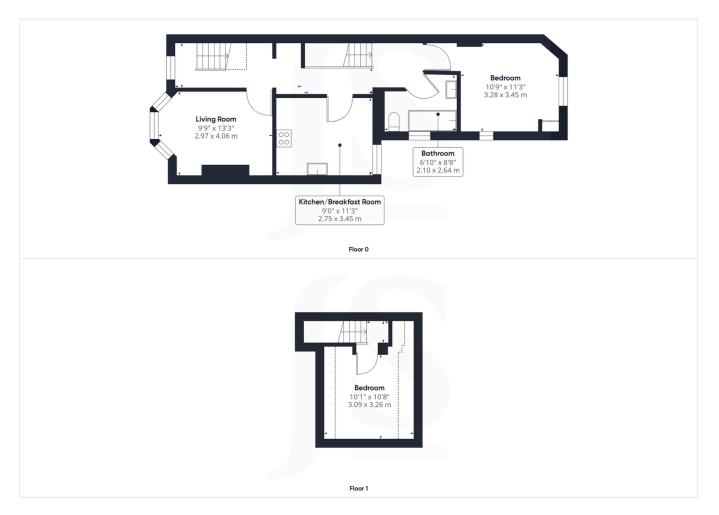

2 Bedrooms

1 Bathroom

**1 Reception Room** 

#### **INTERNAL**

The front door opens into the well kept communal areas with access to the apartments private front door, with stairs that lead to the first floor. Positioned at the front of the property is the generously size living room measuring 9'9" x 13'3" and facing south, creating a light and airy room all year round. The kitchen is located adjacent and has been fitted with an array of wall and floor mounted units, with space and provisions for multiple white goods and plenty of room for a breakfast table. The main bedroom is situated at the rear of the apartment and measures a substantial 10'9" x 11'3", comfortably fitting a large double bed alongside various other bedroom furniture with ease. The second bedroom is on the top floor and benefits from facing west, with eave storage. The bathroom has been fitted with a three piece suite including bath with shower overhead, a toilet and hand wash basin.

# **Property Details:**

Floor area \*as quoted by EPC: 743 SqFt

Tenure: Share of Freehold

Council tax band: A

Whilst we endeavour to make our property particulars accurate and reliable, we have not carried out a detailed survey. If there is any point which is of particular importance to you, please contact the offi ce and we will be pleased to check the information for you, particularly if you are contemplating travelling some distance. Whilst every effort has been made to ensure that any fl oorplans are correct and drawn as accurately as possible, they are to be used for layout and identifi cation purposes only and are not drawn to scale. The services, where applicable, including electrical equipment and other appliances have not been tested and no warranty can be given that they are in working order, even where described in these particulars. Carpets, curtains, furnishings, gas fi res, electrical goods/ fi ttings or other fi xtures, unless expressly mentioned, are not necessarily included with the property.