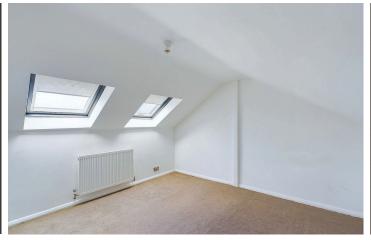

#### **INTERNAL**

The front door opens into the well kept communal areas with access to the apartments private front door, with stairs that lead to the first floor. Positioned at the front of the property is the generously size living room measuring 9'9" x 13'3" and facing south, creating a light and airy room all year round. The kitchen is located adjacent and has been fitted with an array of wall and floor mounted units, with space and provisions for multiple white goods and plenty of room for a breakfast table. The main bedroom is situated at the rear of the apartment and measures a substantial 10'9" x 11'3", comfortably fitting a large double bed alongside various other bedroom furniture with ease. The second bedroom is on the top floor and benefits from facing west, with eave storage. The bathroom has been fitted with a three piece suite including bath with shower overhead, a toilet and hand wash basin.