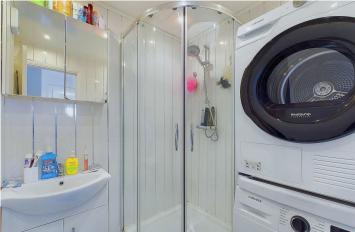

### INTERNAL

The apartment's private front door opens into the welcoming entrance hall, with access to all rooms and space to hang coats and kick off shoes. Positioned at the front of the property is the bay fronted living/dining room measuring a substantial 18'8" x 11'10", providing plenty of space for both living and dining furniture. This room benefits from facing west, crating a light and airy space all year round. The kitchen has been fitted with an array of modern grey shaker style units, topped with dark marble effect worktops to create a smart contemporary finish. There is an integrated oven/hob, space and provisions for white goods and westerly views offering a wealth of natural light. Both bedrooms can comfortably fit a large double bed alongside various other bedroom furniture, with built in wardrobes fitted in both rooms. The main bedroom offers dual aspect views. The shower room has been fitted with a contemporary suite including corner shower and hand wash basin, with space for a washer and separate dryer. The separate w/c is located parallel to the shower room.