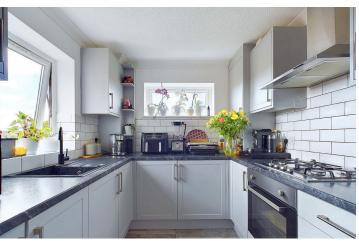

### INTERNAL

The apartment's private front door opens into the welcoming entrance hall, with access to all rooms and space to hang coats and kick off shoes. Positioned at the front of the property is the bay fronted living/dining room measuring a substantial 18'8" x 11'10", providing plenty of space for both living and dining furniture. This room benefits from facing west, crating a light and airy space all year round. The kitchen has been fitted with an array of modern grey shaker style units, topped with dark marble effect worktops to create a smart contemporary finish. There is an integrated oven/hob, space and provisions for white goods and westerly views offering a wealth of natural light. Both bedrooms can comfortably fit a large double bed alongside various other bedroom furniture, with built in wardrobes fitted in both rooms. The main bedroom offers dual aspect views. The shower room has been fitted with a contemporary suite including corner shower and hand wash basin, with space for a washer and separate dryer. The separate w/c is located parallel to the shower room.