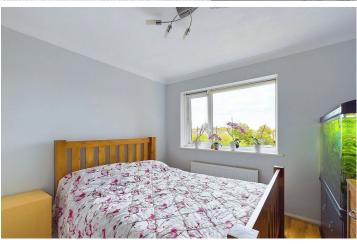

### INTERNAL

The apartment's private front door opens into the welcoming entrance hall, with access to all rooms and space to hang coats and kick off shoes. Positioned at the front of the property is the bay fronted living/dining room measuring a substantial 18'8" x 11'10", providing plenty of space for both living and dining furniture. This room benefits from facing west, crating a light and airy space all year round. The kitchen has been fitted with an array of modern grey shaker style units, topped with dark marble effect worktops to create a smart contemporary finish. There is an integrated oven/hob, space and provisions for white goods and westerly views offering a wealth of natural light. Both bedrooms can comfortably fit a large double bed alongside various other bedroom furniture, with built in wardrobes fitted in both rooms. The main bedroom offers dual aspect views. The shower room has been fitted with a contemporary suite including corner shower and hand wash basin, with space for a washer and separate dryer. The separate w/c is located parallel to the shower room.