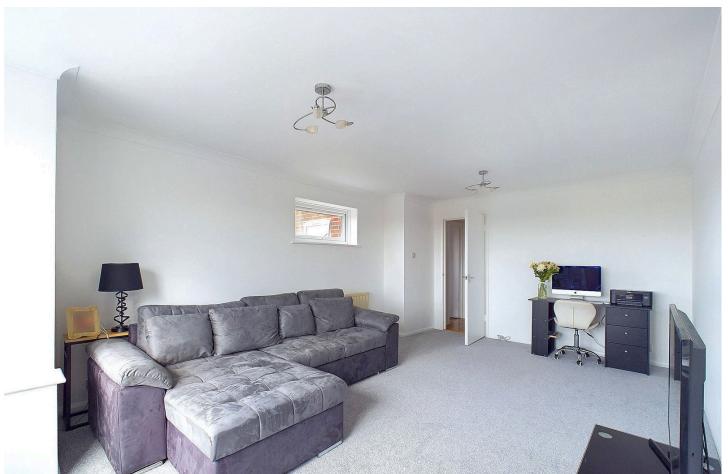

### INTERNAL

The apartment's private front door opens into the welcoming entrance hall, with access to all rooms and space to hang coats and kick off shoes. Positioned at the front of the property is the bay fronted living/dining room measuring a substantial 18'8" x 11'10", providing plenty of space for both living and dining furniture. This room benefits from facing west, crating a light and airy space all year round. The kitchen has been fitted with an array of modern grey shaker style units, topped with dark marble effect worktops to create a smart contemporary finish. There is an integrated oven/hob, space and provisions for white goods and westerly views offering a wealth of natural light. Both bedrooms can comfortably fit a large double bed alongside various other bedroom furniture, with built in wardrobes fitted in both rooms. The main bedroom offers dual aspect views. The shower room has been fitted with a contemporary suite including corner shower and hand wash basin, with space for a washer and separate dryer. The separate w/c is located parallel to the shower room.