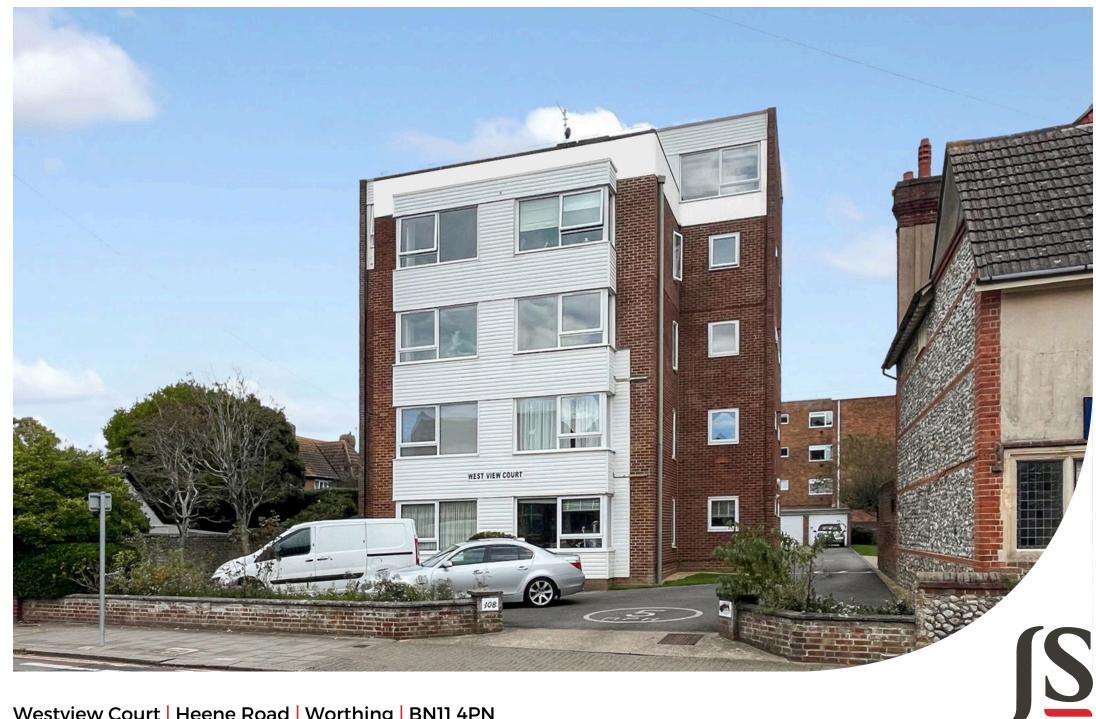

Jacobs|Steel

Westview Court | Heene Road | Worthing | BN11 4PN £250,000

We are delighted to offer for sale this extremely spacious and well presented third floor apartment, situated moments from Worthing seafront, close to local shops, amenities and mainline train station. The property boasts two double bedrooms, large west facing living/dining room, modern fitted kitchen and bathroom suite, separate w/c and has it's own garage.

## LOCATION

Situated To the west of Worthing town with local amenities on Heene Road and Worthing Seafront both a short walk away. Worthing town centre with its comprehensive shopping amenities, restaurants, pubs, cinemas, theatres and leisure facilities is approximately half a mile away. Worthing Mainline and West Worthing stations are equidistant from the property, and bus services run nearby.