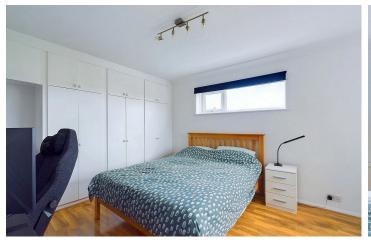

### INTERNAL

The apartment's private front door opens into the welcoming entrance hall, with access to all rooms and space to hang coats and kick off shoes. Positioned at the front of the property is the bay fronted living/dining room measuring a substantial 18'8" x 11'10", providing plenty of space for both living and dining furniture. This room benefits from facing west, crating a light and airy space all year round. The kitchen has been fitted with an array of modern grey shaker style units, topped with dark marble effect worktops to create a smart contemporary finish. There is an integrated oven/hob, space and provisions for white goods and westerly views offering a wealth of natural light. Both bedrooms can comfortably fit a large double bed alongside various other bedroom furniture, with built in wardrobes fitted in both rooms. The main bedroom offers dual aspect views. The shower room has been fitted with a contemporary suite including corner shower and hand wash basin, with space for a washer and separate dryer. The separate w/c is located parallel to the shower room.