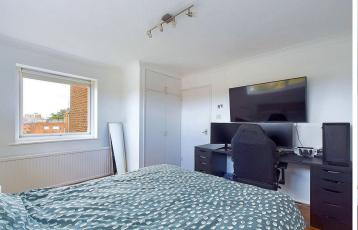

### INTERNAL

The apartment's private front door opens into the welcoming entrance hall, with access to all rooms and space to hang coats and kick off shoes. Positioned at the front of the property is the bay fronted living/dining room measuring a substantial 18'8" x 11'10", providing plenty of space for both living and dining furniture. This room benefits from facing west, crating a light and airy space all year round. The kitchen has been fitted with an array of modern grey shaker style units, topped with dark marble effect worktops to create a smart contemporary finish. There is an integrated oven/hob, space and provisions for white goods and westerly views offering a wealth of natural light. Both bedrooms can comfortably fit a large double bed alongside various other bedroom furniture, with built in wardrobes fitted in both rooms. The main bedroom offers dual aspect views. The shower room has been fitted with a contemporary suite including corner shower and hand wash basin, with space for a washer and separate dryer. The separate w/c is located parallel to the shower room.