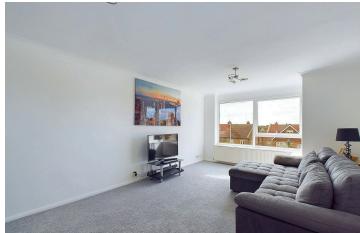

### INTERNAL

The apartment's private front door opens into the welcoming entrance hall, with access to all rooms and space to hang coats and kick off shoes. Positioned at the front of the property is the bay fronted living/dining room measuring a substantial 18'8" x 11'10", providing plenty of space for both living and dining furniture. This room benefits from facing west, crating a light and airy space all year round. The kitchen has been fitted with an array of modern grey shaker style units, topped with dark marble effect worktops to create a smart contemporary finish. There is an integrated oven/hob, space and provisions for white goods and westerly views offering a wealth of natural light. Both bedrooms can comfortably fit a large double bed alongside various other bedroom furniture, with built in wardrobes fitted in both rooms. The main bedroom offers dual aspect views. The shower room has been fitted with a contemporary suite including corner shower and hand wash basin, with space for a washer and separate dryer. The separate w/c is located parallel to the shower room.