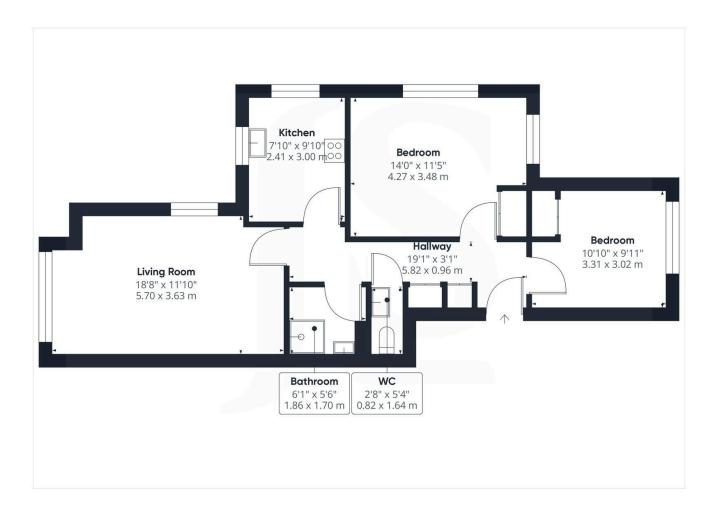

### INTERNAL

The apartment's private front door opens into the welcoming entrance hall, with access to all rooms and space to hang coats and kick off shoes. Positioned at the front of the property is the bay fronted living/dining room measuring a substantial 18'8" x 11'10", providing plenty of space for both living and dining furniture. This room benefits from facing west, crating a light and airy space all year round. The kitchen has been fitted with an array of modern grey shaker style units, topped with dark marble effect worktops to create a smart contemporary finish. There is an integrated oven/hob, space and provisions for white goods and westerly views offering a wealth of natural light. Both bedrooms can comfortably fit a large double bed alongside various other bedroom furniture, with built in wardrobes fitted in both rooms. The main bedroom offers dual aspect views. The shower room has been fitted with a contemporary suite including corner shower and hand wash basin, with space for a washer and separate dryer. The separate w/c is located parallel to the shower room.