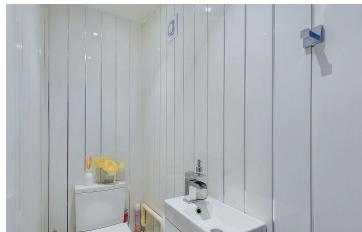

### INTERNAL

The apartment's private front door opens into the welcoming entrance hall, with access to all rooms and space to hang coats and kick off shoes. Positioned at the front of the property is the bay fronted living/dining room measuring a substantial 18'8" x 11'10", providing plenty of space for both living and dining furniture. This room benefits from facing west, crating a light and airy space all year round. The kitchen has been fitted with an array of modern grey shaker style units, topped with dark marble effect worktops to create a smart contemporary finish. There is an integrated oven/hob, space and provisions for white goods and westerly views offering a wealth of natural light. Both bedrooms can comfortably fit a large double bed alongside various other bedroom furniture, with built in wardrobes fitted in both rooms. The main bedroom offers dual aspect views. The shower room has been fitted with a contemporary suite including corner shower and hand wash basin, with space for a washer and separate dryer. The separate w/c is located parallel to the shower room.