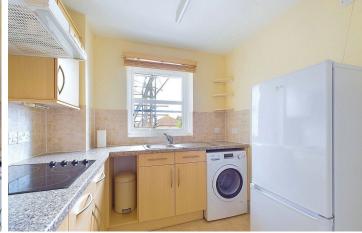

#### INTERNAL

The apartment's private entrance opens into a spacious entrance hall, with plenty of space to hang coats and slip off shoes. The living/dining room measures a substantial 17'6" x 18'11" and can comfortably fit both living and dining room furniture, this room also benefits from a space which can be kept separate for a large family sized dining table. The kitchen has been fitted with an array of oak style wall and floor mounted units, topped with stone effect worktops to create a smart finish, with plenty of room for manoeuvrability and space for a washing machine. The large bedroom has plenty of space for a double bed alongside various other bedroom furniture items, with a built in wardrobe fitted in the corner. This spacious room shares views out onto the beautifully kept communal gardens. The bathroom has been cleverly designed to be used as a wet room and has been fitted with a four piece suite including a bath, walk in shower, toilet and hand wash basin.