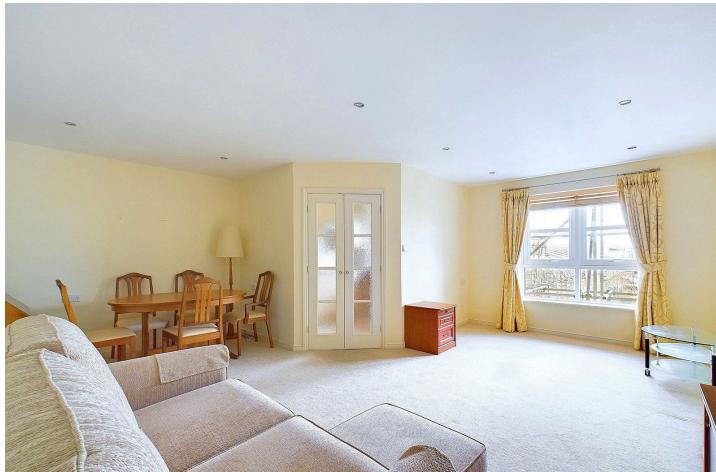

#### INTERNAL

The apartment's private entrance opens into a spacious entrance hall, with plenty of space to hang coats and slip off shoes. The living/dining room measures a substantial 17'6" x 18'11" and can comfortably fit both living and dining room furniture, this room also benefits from a space which can be kept separate for a large family sized dining table. The kitchen has been fitted with an array of oak style wall and floor mounted units, topped with stone effect worktops to create a smart finish, with plenty of room for manoeuvrability and space for a washing machine. The large bedroom has plenty of space for a double bed alongside various other bedroom furniture items, with a built in wardrobe fitted in the corner. This spacious room shares views out onto the beautifully kept communal gardens. The bathroom has been cleverly designed to be used as a wet room and has been fitted with a four piece suite including a bath, walk in shower, toilet and hand wash basin.