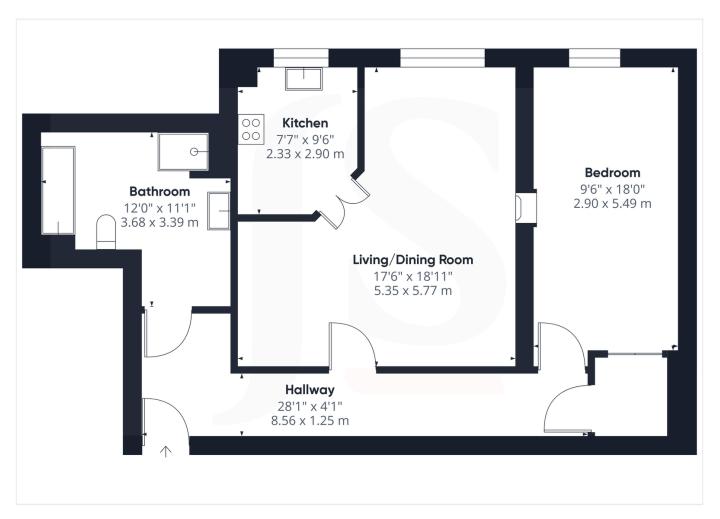

#### INTERNAL

The apartment's private entrance opens into a spacious entrance hall, with plenty of space to hang coats and slip off shoes. The living/dining room measures a substantial 17'6" x 18'11" and can comfortably fit both living and dining room furniture, this room also benefits from a space which can be kept separate for a large family sized dining table. The kitchen has been fitted with an array of oak style wall and floor mounted units, topped with stone effect worktops to create a smart finish, with plenty of room for manoeuvrability and space for a washing machine. The large bedroom has plenty of space for a double bed alongside various other bedroom furniture items, with a built in wardrobe fitted in the corner. This spacious room shares views out onto the beautifully kept communal gardens. The bathroom has been cleverly designed to be used as a wet room and has been fitted with a four piece suite including a bath, walk in shower, toilet and hand wash basin.