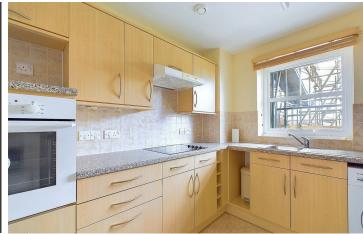

#### INTERNAL

The apartment's private entrance opens into a spacious entrance hall, with plenty of space to hang coats and slip off shoes. The living/dining room measures a substantial 17'6" x 18'11" and can comfortably fit both living and dining room furniture, this room also benefits from a space which can be kept separate for a large family sized dining table. The kitchen has been fitted with an array of oak style wall and floor mounted units, topped with stone effect worktops to create a smart finish, with plenty of room for manoeuvrability and space for a washing machine. The large bedroom has plenty of space for a double bed alongside various other bedroom furniture items, with a built in wardrobe fitted in the corner. This spacious room shares views out onto the beautifully kept communal gardens. The bathroom has been cleverly designed to be used as a wet room and has been fitted with a four piece suite including a bath, walk in shower, toilet and hand wash basin.