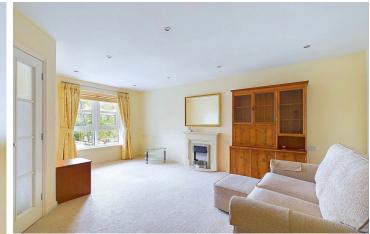

#### INTERNAL

The apartment's private entrance opens into a spacious entrance hall, with plenty of space to hang coats and slip off shoes. The living/dining room measures a substantial 17'6" x 18'11" and can comfortably fit both living and dining room furniture, this room also benefits from a space which can be kept separate for a large family sized dining table. The kitchen has been fitted with an array of oak style wall and floor mounted units, topped with stone effect worktops to create a smart finish, with plenty of room for manoeuvrability and space for a washing machine. The large bedroom has plenty of space for a double bed alongside various other bedroom furniture items, with a built in wardrobe fitted in the corner. This spacious room shares views out onto the beautifully kept communal gardens. The bathroom has been cleverly designed to be used as a wet room and has been fitted with a four piece suite including a bath, walk in shower, toilet and hand wash basin.