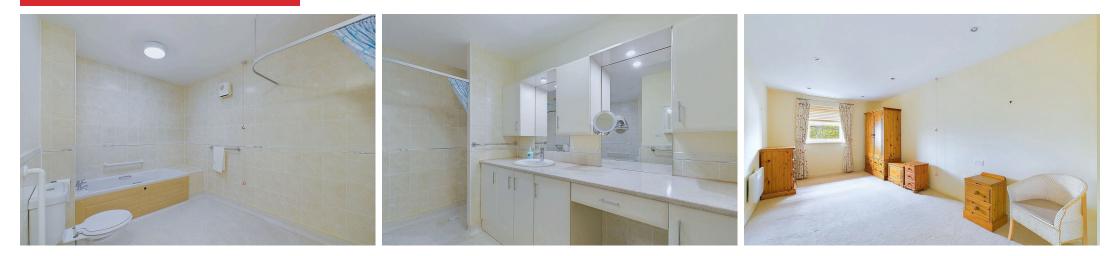

#### INTERNAL

The apartment's private entrance opens into a spacious entrance hall, with plenty of space to hang coats and slip off shoes. The living/dining room measures a substantial 17'6" x 18'11" and can comfortably fit both living and dining room furniture, this room also benefits from a space which can be kept separate for a large family sized dining table. The kitchen has been fitted with an array of oak style wall and floor mounted units, topped with stone effect worktops to create a smart finish, with plenty of room for manoeuvrability and space for a washing machine. The large bedroom has plenty of space for a double bed alongside various other bedroom furniture items, with a built in wardrobe fitted in the corner. This spacious room shares views out onto the beautifully kept communal gardens. The bathroom has been cleverly designed to be used as a wet room and has been fitted with a four piece suite including a bath, walk in shower, toilet and hand wash basin.