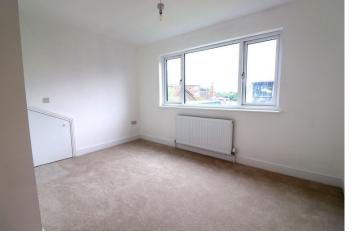

#### INTERNAL

The slate grey composite front door opens to a light and welcoming entrance hallway, providing the perfect space for hanging coats and storing shoes, with access to all ground floor rooms and stairs rising to the first floor. Located at the rear of the property is the generously sized open plan kitchen come diner, this spacious room has been cleverly designed to allow a separate area for cooking and preparing food alongside a living come dining room, with plenty of space for both lounging and dining furniture. The kitchen area has been fitted with an array of modern wall and floor mounted units, topped with resin counter tops to create and smart contemporary finish. The south facing rear garden can be accessed via double French doors in the living room, providing a pleasant outlook whilst lounging and allowing the light to flood through the ground floor. Located at the front of the house is a utility room, which has plenty of space and provisions for white goods and a separate w/c located adjacent. Triple glazing has been fitted throughout the house partnering alongside under floor heating in all ground floor rooms, creating an eco friendly and comfortable environment. A high quality oak banister, with glass in fill guides you up to the first floor to the two double bedrooms and bathroom. The main bedroom overlooks the mature rear garden and faces south, with plenty of space for a large double bed and various bedroom furniture. The contemporary family bathroom has been fitted with an extremely modern three piece suite including, a bath with overheard shower, toilet, hand wash basin and all walls tiled from floor to ceiling with large format tiles. Oak veneer doors have been fitted throughout the house separating each room from one another and to transform each room into a guiet space once closed.