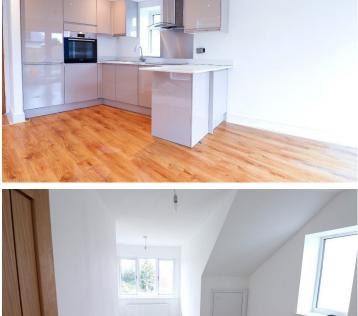

#### INTERNAL

The slate grey composite front door opens to a light and welcoming entrance hallway, providing the perfect space for hanging coats and storing shoes, with access to all ground floor rooms and stairs rising to the first floor. Located at the rear of the property is the generously sized open plan kitchen come diner, this spacious room has been cleverly designed to allow a separate area for cooking and preparing food alongside a living come dining room, with plenty of space for both lounging and dining furniture. The kitchen area has been fitted with an array of modern wall and floor mounted units, topped with resin counter tops to create and smart contemporary finish. The south facing rear garden can be accessed via double French doors in the living room, providing a pleasant outlook whilst lounging and allowing the light to flood through the ground floor. Located at the front of the house is a utility room, which has plenty of space and provisions for white goods and a separate w/c located adjacent. Triple glazing has been fitted throughout the house partnering alongside under floor heating in all ground floor rooms, creating an eco friendly and comfortable environment. A high quality oak banister, with glass in fill guides you up to the first floor to the two double bedrooms and bathroom. The main bedroom overlooks the mature rear garden and faces south, with plenty of space for a large double bed and various bedroom furniture. The contemporary family bathroom has been fitted with an extremely modern three piece suite including, a bath with overheard shower, toilet, hand wash basin and all walls tiled from floor to ceiling with large format tiles. Oak veneer doors have been fitted throughout the house separating each room from one another and to transform each room into a guiet space once closed.