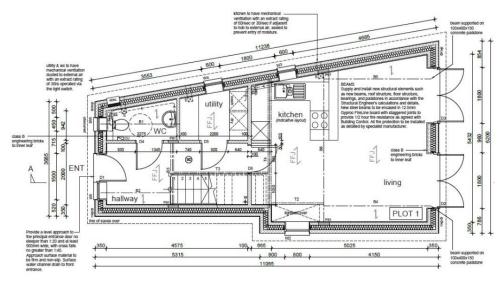

## **Property Details:**

Floor area \*as quoted by EPC: tbc

Tenure: Freehold

Council tax band: currently unregistered

m to have mechanical ventilation ducted to

Whilst we endeavour to make our property particulars accurate and reliable, we have not carried out a detailed survey. If there is any point which is of particular importance to you, please contact the office and we will be pleased to check the information for you, particularly if you are contemplating travelling some distance. Whilst every effort has been made to ensure that any fl oorplans are correct and drawn as accurately as possible, they are to be used for layout and identification purposes only and are not drawn to scale. The services, where applicable, including electrical equipment and other appliances have not been tested and no warranty can be given that they are in working order, even where described in these particulars. Carpets, curtains, furnishings, gas fires, electrical goods/fittings or other fixtures, unless expressly mentioned, are not necessarily included with the property.