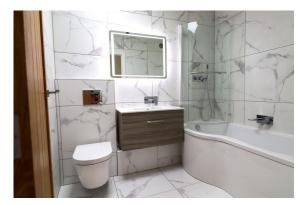

#### INTERNAL

The slate grey composite front door opens to a light and welcoming entrance hallway, providing the perfect space for hanging coats and storing shoes, with access to all ground floor rooms and stairs rising to the first floor. Located at the rear of the property is the generously sized open plan kitchen come diner, this spacious room has been cleverly designed to allow a separate area for cooking and preparing food alongside a living come dining room, with plenty of space for both lounging and dining furniture. The kitchen area has been fitted with an array of modern wall and floor mounted units, topped with resin counter tops to create and smart contemporary finish. The south facing rear garden can be accessed via double French doors in the living room, providing a pleasant outlook whilst lounging and allowing the light to flood through the ground floor. Located at the front of the house is a utility room, which has plenty of space and provisions for white goods and a separate w/c located adjacent. Triple glazing has been fitted throughout the house partnering alongside under floor heating in all ground floor rooms, creating an eco friendly and comfortable environment. A high quality oak banister, with glass in fill guides you up to the first floor to the two double bedrooms and bathroom. The main bedroom overlooks the mature rear garden and faces south, with plenty of space for a large double bed and various bedroom furniture. The contemporary family bathroom has been fitted with an extremely modern three piece suite including, a bath with overheard shower, toilet, hand wash basin and all walls tiled from floor to ceiling with large format tiles. Oak veneer doors have been fitted throughout the house separating each room from one another and to transform each room into a guiet space once closed.