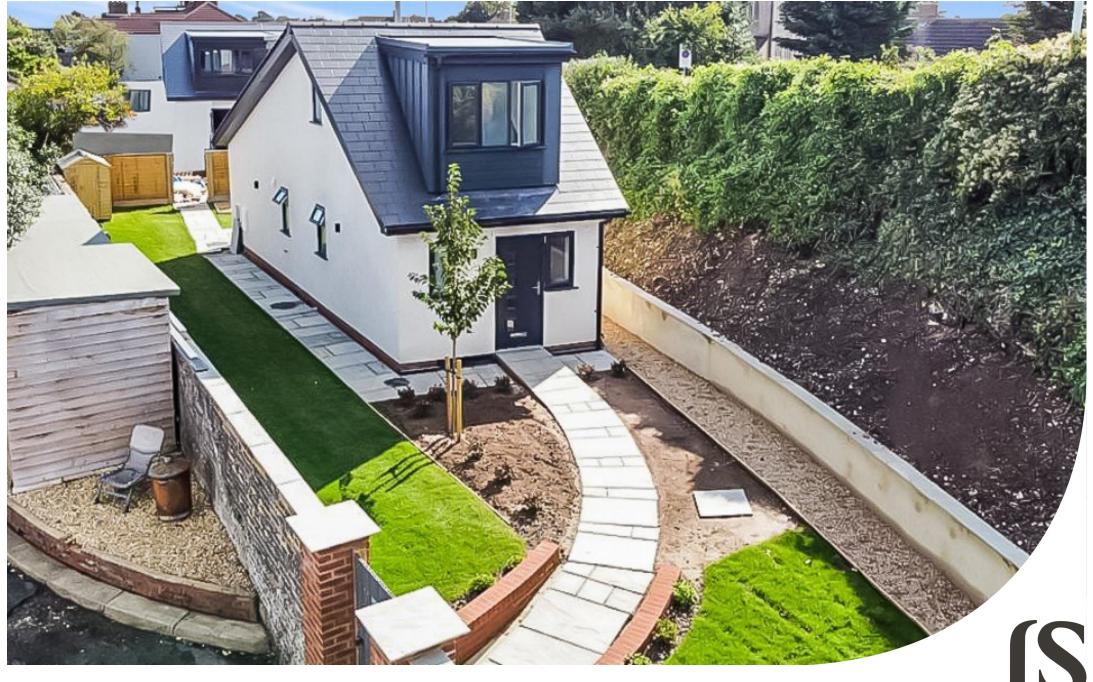

Ham Close | Worthing | BN11 2QE Offers Over £375,000

We are delighted to offer for sale this newly built and rarely available, two bedroom detached house positioned in this quiet and popular residential location close to local shops, amenities and mainline train station. The property boasts two double bedrooms, large lounge/diner, extremely modern fitted kitchen & bathroom, with well maintained gardens surrounding the plot.

## **Key Features**

- Detached Chalet House
- Newly Built To A High Standard
- Two Double Bedrooms
- Ground Floor W/C
- Extremely Modern Three Piece Bathroom
- South Facing Garden
- Off Road Parking
- Close To Local Shops, Amenities & Mainline Train Station
- Popular Residential Location

#### EXTERNAL

There are very well kept and mature gardens surrounding the development, with planted borders lining the boundaries. There is off road parking at the rear and access to a high end 7000w EV charging point.