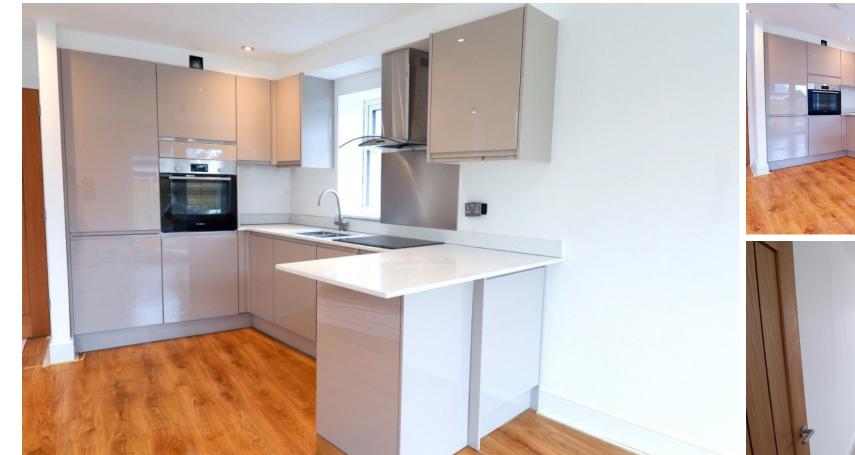

#### INTERNAL

The slate grey composite front door opens to a light and welcoming entrance hallway, providing the perfect space for hanging coats and storing shoes, with access to all ground floor rooms and stairs rising to the first floor. Located at the rear of the property is the generously sized open plan kitchen come diner, this spacious room has been cleverly designed to allow a separate area for cooking and preparing food alongside a living come dining room, with plenty of space for both lounging and dining furniture. The kitchen area has been fitted with an array of modern wall and floor mounted units, topped with resin counter tops to create and smart contemporary finish. The south facing rear garden can be accessed via double French doors in the living room, providing a pleasant outlook whilst lounging and allowing the light to flood through the ground floor. Located at the front of the house is a utility room, which has plenty of space and provisions for white goods and a separate w/c located adjacent. Triple glazing has been fitted throughout the house partnering alongside under floor heating in all ground floor rooms, creating an eco friendly and comfortable environment. A high quality oak banister, with glass in fill guides you up to the first floor to the two double bedrooms and bathroom. The main bedroom overlooks the mature rear garden and faces south, with plenty of space for a large double bed and various bedroom furniture. The contemporary family bathroom has been fitted with an extremely modern three piece suite including, a bath with overheard shower, toilet, hand wash basin and all walls tiled from floor to ceiling with large format tiles. Oak veneer doors have been fitted throughout the house separating each room from one another and to transform each room into a guiet space once closed.

#### Property Features:

Triple Glazing Air Source Heat Pump MVHR Heat Recovery Air System Reversible Air Conditioning Under Floor Eco Friendly Heating To The Ground Floor Resin Counter Tops In Kitchen Oak Veneer Doors Large Format Tiles Upto Ceiling In Bathrooms Oak Banister With Glass In Fill High End 7000w EV Charging Point Per House With Internet Connectability