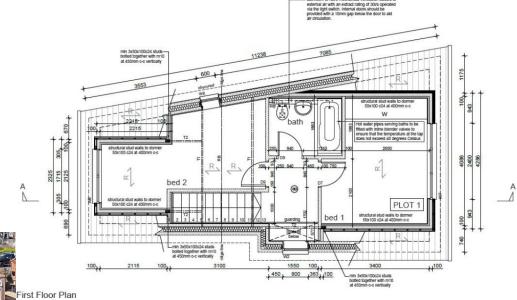

#### INTERNAL

The slate grey composite front door opens to a light and welcoming entrance hallway, providing the perfect space for hanging coats and storing shoes, with access to all ground floor rooms and stairs rising to the first floor. Located at the rear of the property is the generously sized open plan kitchen come diner, this spacious room has been cleverly designed to allow a separate area for cooking and preparing food alongside a living come dining room, with plenty of space for both lounging and dining furniture. The kitchen area has been fitted with an array of modern wall and floor mounted units, topped with resin counter tops to create and smart contemporary finish. The south facing rear garden can be accessed via double French doors in the living room, providing a pleasant outlook whilst lounging and allowing the light to flood through the ground floor. Located at the front of the house is a utility room, which has plenty of space and provisions for white goods and a separate w/c located adjacent. Triple glazing has been fitted throughout the house partnering alongside under floor heating in all ground floor rooms, creating an eco friendly and comfortable environment. A high quality oak banister, with glass in fill guides you up to the first floor to the two double bedrooms and bathroom. The main bedroom overlooks the mature rear garden and faces south, with plenty of space for a large double bed and various bedroom furniture. The contemporary family bathroom has been fitted with an extremely modern three piece suite including, a bath with overheard shower, toilet, hand wash basin and all walls tiled from floor to ceiling with large format tiles. Oak veneer doors have been fitted throughout the house separating each room from one another and to transform each room into a guiet space once closed.

## **Property Details:**

Floor area \*as quoted by EPC: tbc

Tenure: Freehold

Council tax band: currently unregistered

m to have mechanical ventilation ducted to

Whilst we endeavour to make our property particulars accurate and reliable, we have not carried out a detailed survey. If there is any point which is of particular importance to you, please contact the office and we will be pleased to check the information for you, particularly if you are contemplating travelling some distance. Whilst every effort has been made to ensure that any fl oorplans are correct and drawn as accurately as possible, they are to be used for layout and identification purposes only and are not drawn to scale. The services, where applicable, including electrical equipment and other appliances have not been tested and no warranty can be given that they are in working order, even where described in these particulars. Carpets, curtains, furnishings, gas fires, electrical goods/fittings or other fixtures, unless expressly mentioned, are not necessarily included with the property.